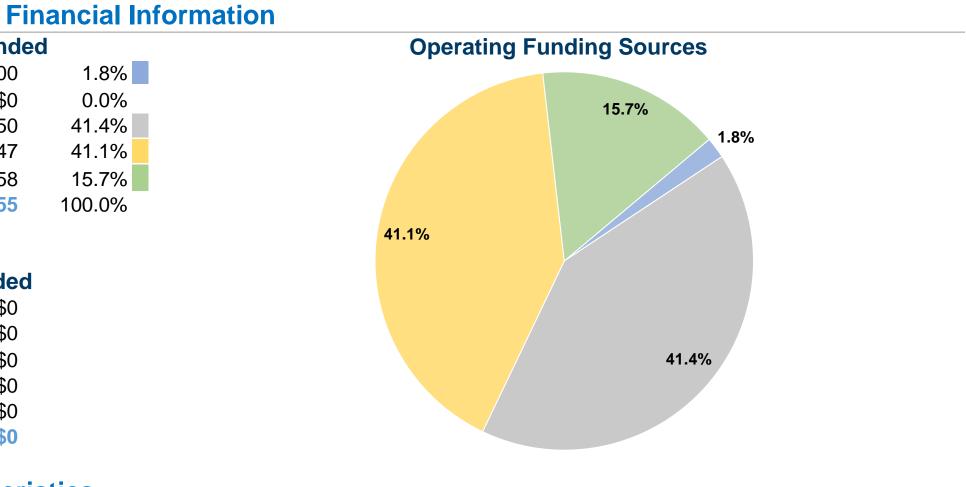

#### **Sources of Operating Funds Expended** Fare Revenues \$11,700 \$0 Local Funds State Funds \$268,250 Federal Assistance \$266,147 Other Funds \$101,758 **Total Operating Funds Expended** \$647,855