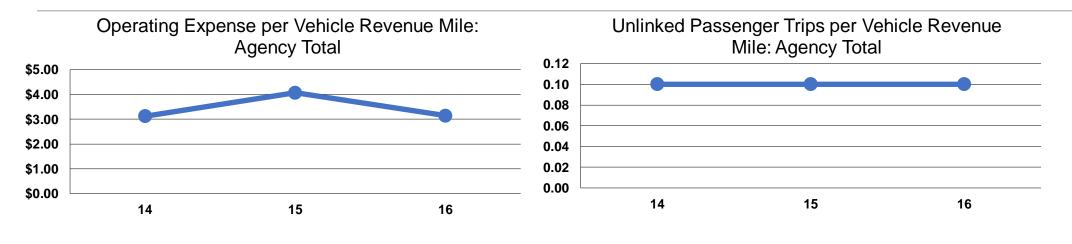

## **Service Efficiency**

| Mode            | Operating Expenses per<br>Vehicle Revenue Mile | Operating Expenses per<br>Vehicle Revenue Hour |  |
|-----------------|------------------------------------------------|------------------------------------------------|--|
| Demand Response | \$3.14                                         | \$51.69                                        |  |
| Total           | \$3.14                                         | \$51.69                                        |  |

|                 | Service Effectiveness              |                                       |                                       |
|-----------------|------------------------------------|---------------------------------------|---------------------------------------|
|                 | Operating Expenses<br>per Unlinked | Unlinked Trips per<br>Vehicle Revenue | Unlinked Trips per<br>Vehicle Revenue |
| Mode            | Passenger Trip                     | Mile                                  | Hour                                  |
| Demand Response | \$33.13                            | 0.1                                   | 1.6                                   |
| Total           | \$33.13                            | 0.1                                   | 1.6                                   |