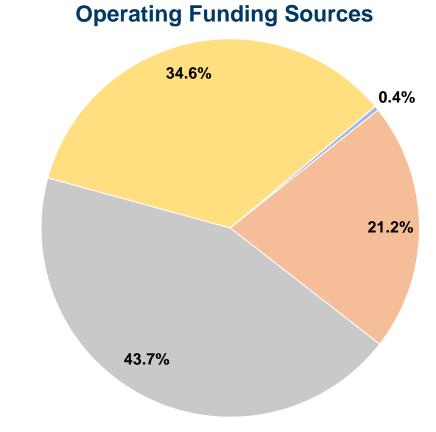

#### **Summary of Operating Expenses (OE)**

\$719,805 Total Operating Expenses

#### **Sources of Capital Funds Expended**

Fare Revenues \$0
Local Funds \$0
State Funds \$0
Federal Assistance \$0
Other Funds \$0
Total Capital Funds Expended \$0