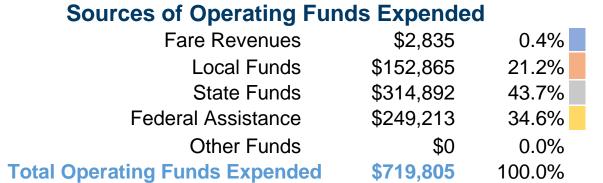

#### **Summary of Operating Expenses (OE)**

\$719,805 Total Operating Expenses

#### **Sources of Capital Funds Expended**

Fare Revenues \$0
Local Funds \$0
State Funds \$0
Federal Assistance \$0
Other Funds \$0
Total Capital Funds Expended \$0