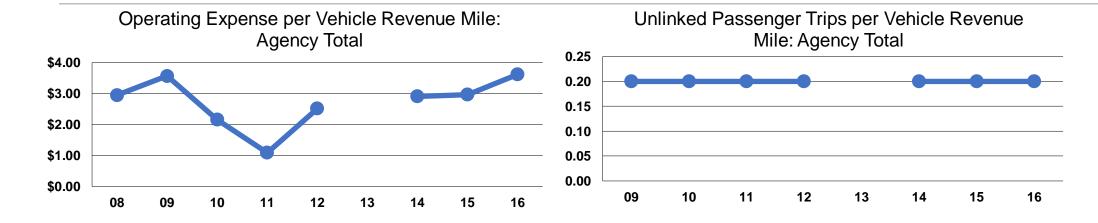

#### **Service Efficiency**

| Operating Expenses per | Operating Expenses pe |
|------------------------|-----------------------|
| Vehicle Revenue Mile   | Vehicle Revenue Hou   |
| \$3.62                 | \$90.44               |
| \$3.62                 | \$90.44               |

### **Service Effectiveness**

| Operating Expenses per Unlinked | Unlinked Trips per<br>Vehicle Revenue | Unlinked Trips per<br>Vehicle Revenue |  |  |  |  |
|---------------------------------|---------------------------------------|---------------------------------------|--|--|--|--|
| Passenger Trip                  | Mile                                  | Hour                                  |  |  |  |  |
| \$18.70                         | 0.2                                   | 4.8                                   |  |  |  |  |
| \$18.70                         | 0.2                                   | 4.8                                   |  |  |  |  |