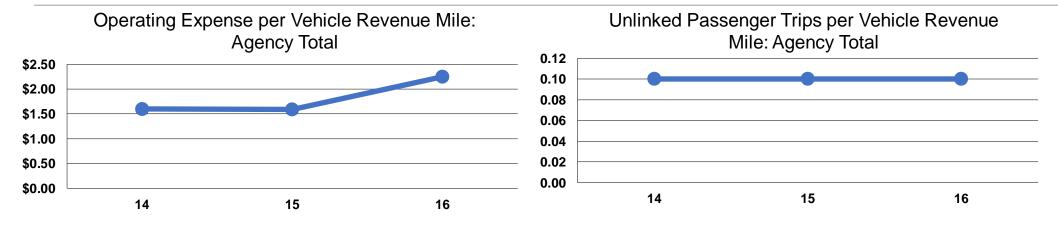

#### **Service Efficiency**

| Mode            | Operating Expenses per Vehicle Revenue Mile | Operating Expenses per<br>Vehicle Revenue Hour |
|-----------------|---------------------------------------------|------------------------------------------------|
| Commuter Bus    | \$4.39                                      | \$122.31                                       |
| Demand Response | \$1.98                                      | \$53.51                                        |
| Total           | \$2.25                                      | \$60.95                                        |

#### **Service Effectiveness**

| Mode                   | Operating Expenses<br>per Unlinked<br>Passenger Trip | Unlinked Trips per<br>Vehicle Revenue<br>Mile | Unlinked Trips per<br>Vehicle Revenue<br>Hour |
|------------------------|------------------------------------------------------|-----------------------------------------------|-----------------------------------------------|
| Commuter Bus           | \$36.70                                              | 0.1                                           | 3.3                                           |
| <b>Demand Response</b> | \$40.15                                              | 0.1                                           | 1.3                                           |
| Total                  | \$39.35                                              | 0.1                                           | 1.5                                           |