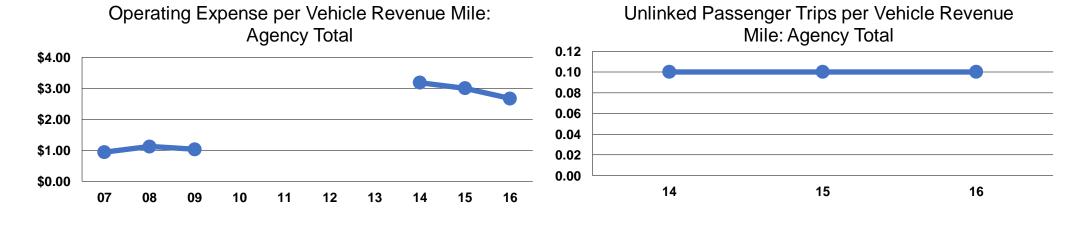

#### **Service Efficiency**

| Mode            | Operating Expenses per<br>Vehicle Revenue Mile | Operating Expenses per<br>Vehicle Revenue Hour |
|-----------------|------------------------------------------------|------------------------------------------------|
| Commuter Bus    | \$2.61                                         | \$59.26                                        |
| Demand Response | \$2.74                                         | \$45.13                                        |
| Total           | <b>\$2.67</b>                                  | \$51.99                                        |

#### **Service Effectiveness**

| Mode                   | Operating Expenses<br>per Unlinked<br>Passenger Trip | Unlinked Trips per<br>Vehicle Revenue<br>Mile | Unlinked Trips per<br>Vehicle Revenue<br>Hour |
|------------------------|------------------------------------------------------|-----------------------------------------------|-----------------------------------------------|
| Commuter Bus           | \$45.05                                              | 0.1                                           | 1.3                                           |
| <b>Demand Response</b> | \$34.40                                              | 0.1                                           | 1.3                                           |
| Total                  | \$39.59                                              | 0.1                                           | 1.3                                           |