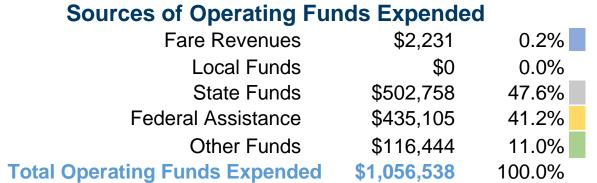

#### **Summary of Operating Expenses (OE)**

\$1,056,538 Total Operating Expenses

#### **Sources of Capital Funds Expended**

Fare Revenues \$0
Local Funds \$0
State Funds \$0
Federal Assistance \$0
Other Funds \$0
Total Capital Funds Expended \$0