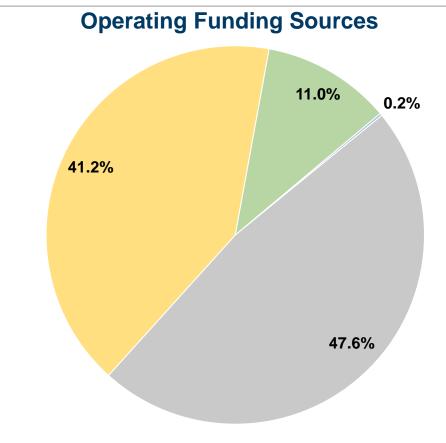

#### **Summary of Operating Expenses (OE)**

\$1,056,538 Total Operating Expenses

#### **Sources of Capital Funds Expended**

Fare Revenues \$0
Local Funds \$0
State Funds \$0
Federal Assistance \$0
Other Funds \$0
Total Capital Funds Expended \$0