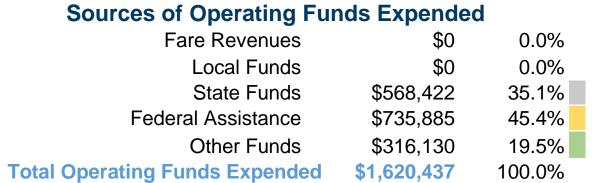

#### **Summary of Operating Expenses (OE)**

\$1,620,437 Total Operating Expenses

#### **Sources of Capital Funds Expended**

Fare Revenues \$0
Local Funds \$0
State Funds \$0
Federal Assistance \$0
Other Funds \$0

Total Capital Funds Expended \$0