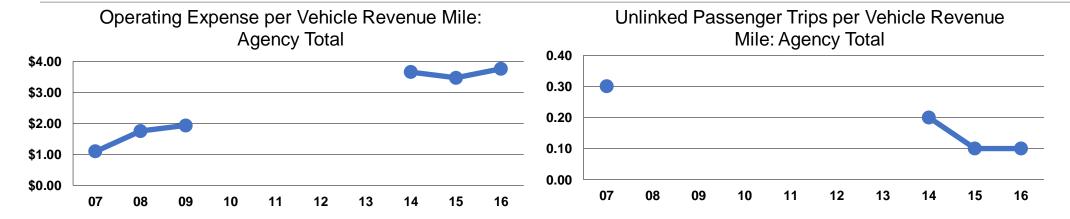

#### **Service Efficiency**

| Mode            | Operating Expenses per<br>Vehicle Revenue Mile | Operating Expenses per<br>Vehicle Revenue Hour |
|-----------------|------------------------------------------------|------------------------------------------------|
| Commuter Bus    | \$2.81                                         | \$84.33                                        |
| Demand Response | \$4.02                                         | \$69.97                                        |
| Total           | \$3.76                                         | \$71.90                                        |

#### **Service Effectiveness**

| Mode                   | Operating Expenses<br>per Unlinked<br>Passenger Trip | Unlinked Trips per<br>Vehicle Revenue<br>Mile | Unlinked Trips per<br>Vehicle Revenue<br>Hour |
|------------------------|------------------------------------------------------|-----------------------------------------------|-----------------------------------------------|
| Commuter Bus           | \$9.34                                               | 0.3                                           | 9.0                                           |
| <b>Demand Response</b> | \$36.79                                              | 0.1                                           | 1.9                                           |
| Total                  | \$25.16                                              | 0.1                                           | 2.9                                           |