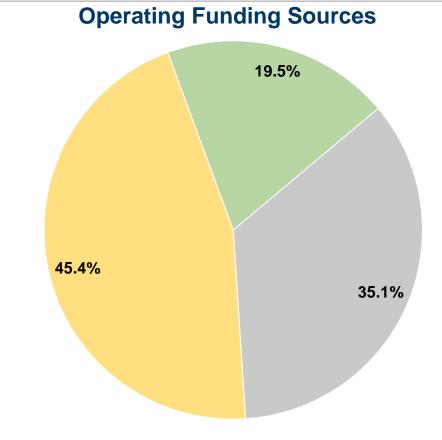

#### **Summary of Operating Expenses (OE)**

\$1,620,437 Total Operating Expenses

#### **Sources of Capital Funds Expended**

Fare Revenues \$0
Local Funds \$0
State Funds \$0
Federal Assistance \$0
Other Funds \$0

Total Capital Funds Expended \$0