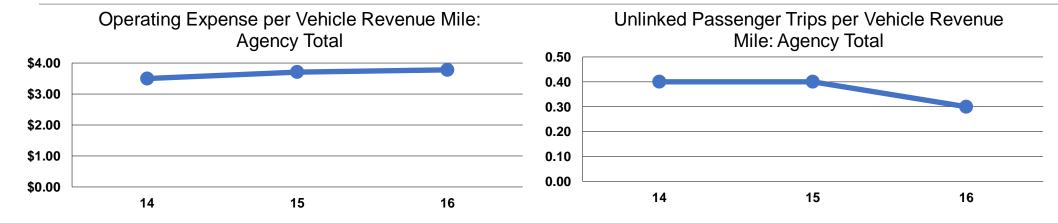

### **Performance Measures**

# **Service Efficiency**

| Mode            | Operating Expenses per<br>Vehicle Revenue Mile | Operating Expenses per<br>Vehicle Revenue Hour |
|-----------------|------------------------------------------------|------------------------------------------------|
| Demand Response | \$7.83                                         | \$87.89                                        |
| Bus             | \$5.16                                         | \$154.15                                       |
| Vanpool         | \$0.63                                         | \$16.17                                        |
| Total           | \$3.78                                         | \$88.06                                        |

### **Service Effectiveness**

|                 | Operating Expenses per Unlinked | Unlinked Trips per<br>Vehicle Revenue | Unlinked Trips per<br>Vehicle Revenue |
|-----------------|---------------------------------|---------------------------------------|---------------------------------------|
| Mode            | Passenger Trip                  | Mile                                  | Hour                                  |
| Demand Response | \$42.32                         | 0.2                                   | 2.1                                   |
| Bus             | \$10.50                         | 0.5                                   | 14.7                                  |
| Vanpool         | \$3.36                          | 0.2                                   | 4.8                                   |
| Total           | \$11.30                         | 0.3                                   | 7.8                                   |