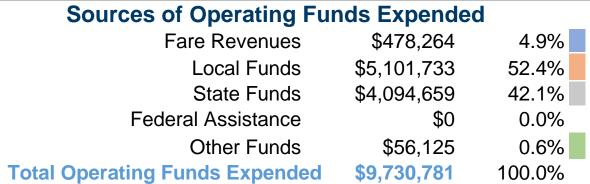

# **Summary of Operating Expenses (OE)**

\$9,730,781 Total Operating Expenses

# **Financial Information**