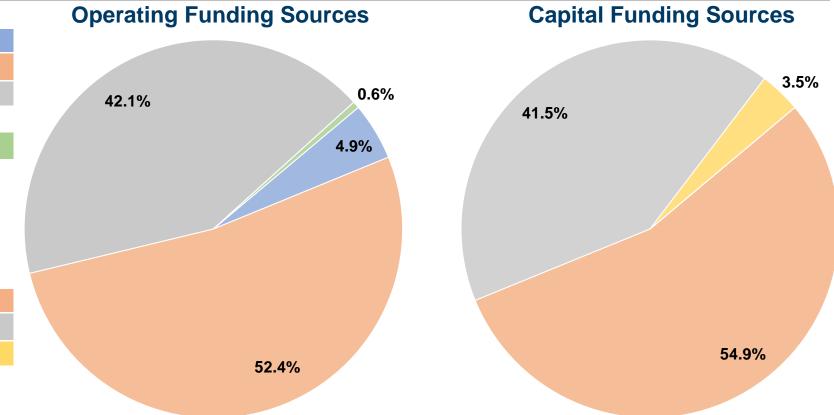

# **Financial Information**

### **Sources of Capital Funds Expended**

| ourses of Supriar Funds             | - Apoliaoa |        |
|-------------------------------------|------------|--------|
| Fare Revenues                       | \$0        | 0.0%   |
| Local Funds                         | \$418,914  | 54.9%  |
| State Funds                         | \$316,568  | 41.5%  |
| Federal Assistance                  | \$26,985   | 3.5%   |
| Other Funds                         | \$0        | 0.0%   |
| <b>Total Capital Funds Expended</b> | \$762,467  | 100.0% |
|                                     |            |        |