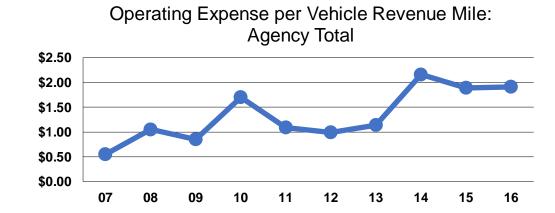

### **Service Efficiency**

|                        |                        | C               | perating Expenses | Unlinked Trips per | <b>Unlinked Trips per</b> |
|------------------------|------------------------|-----------------|-------------------|--------------------|---------------------------|
| Operating Expenses per | Operating Expenses per |                 | per Unlinked      | Vehicle Revenue    | Vehicle Revenue           |
| Vehicle Revenue Mile   | Vehicle Revenue Hour   | Mode            | Passenger Trip    | Mile               | Hour                      |
| \$1.91                 | \$47.94                | Demand Response | \$54.17           | 0.0                | 0.9                       |
| \$1.91                 | \$47.94                | Total           | \$54.17           | 0.0                | 0.9                       |