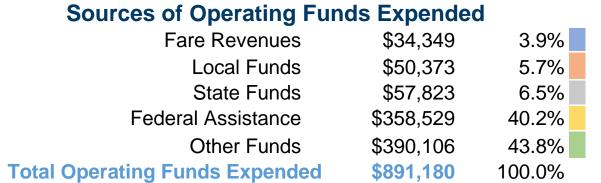

### **Summary of Operating Expenses (OE)**

\$891,180 Total Operating Expenses

#### **Sources of Capital Funds Expended**

Fare Revenues \$0
Local Funds \$0
State Funds \$0
Federal Assistance \$0
Other Funds \$0
Total Capital Funds Expended \$0

**Service Effectiveness** 