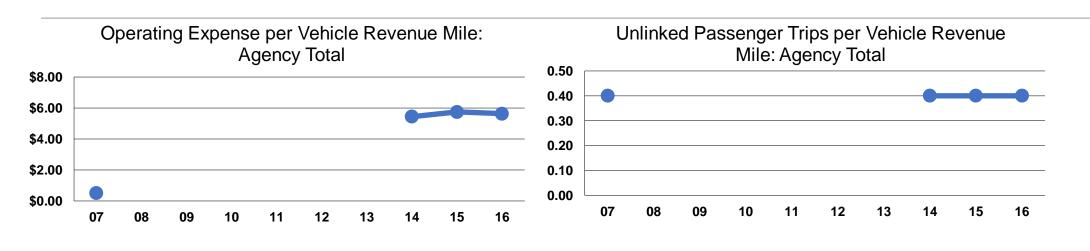

### **Performance Measures**

#### **Operating Expenses per Operating Expenses per** Vehicle Revenue Hour Mode Vehicle Revenue Mile Demand Response \$14.03 \$154.46 \$5.52 \$156.54 Bus \$0.58 Vanpool \$26.26 \$5.63 \$147.85 Total

**Service Efficiency** 

|                 | Service Effectiveness                                |                                               |                                               |  |  |
|-----------------|------------------------------------------------------|-----------------------------------------------|-----------------------------------------------|--|--|
| Mode            | Operating Expenses<br>per Unlinked<br>Passenger Trip | Unlinked Trips per<br>Vehicle Revenue<br>Mile | Unlinked Trips per<br>Vehicle Revenue<br>Hour |  |  |
|                 | • •                                                  |                                               |                                               |  |  |
| Demand Response | \$62.95                                              | 0.2                                           | 2.5                                           |  |  |
| Bus             | \$12.10                                              | 0.5                                           | 12.9                                          |  |  |
| Vanpool         | \$3.75                                               | 0.2                                           | 7.0                                           |  |  |
| Total           | \$13.91                                              | 0.4                                           | 10.6                                          |  |  |