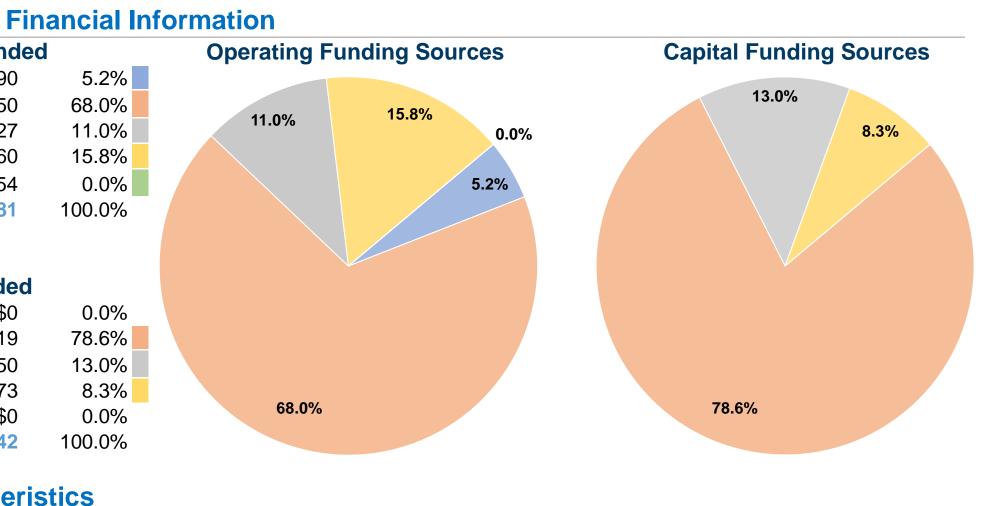

### **Sources of Operating Funds Expended** \$204,290 Fare Revenues Local Funds \$2,697,450 State Funds \$438,027 Federal Assistance \$624,560 Other Funds \$154 \$3,964,481

**Total Operating Funds Expended** 

### **Sources of Capital Funds Expended**

| Fare Revenues                | \$0       |
|------------------------------|-----------|
| Local Funds                  | \$426,519 |
| State Funds                  | \$70,750  |
| Federal Assistance           | \$45,173  |
| Other Funds                  | \$0       |
| Total Capital Funds Expended | \$542,442 |