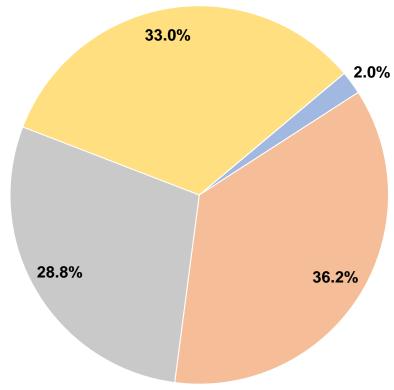

#### **Sources of Capital Funds Expended**

| Fare Revenues                | \$0        |
|------------------------------|------------|
| Local Funds                  | \$0        |
| State Funds                  | \$0        |
| Federal Assistance           | \$0        |
| Other Funds                  | \$0        |
| Total Capital Funds Expended | <b>\$0</b> |
|                              |            |