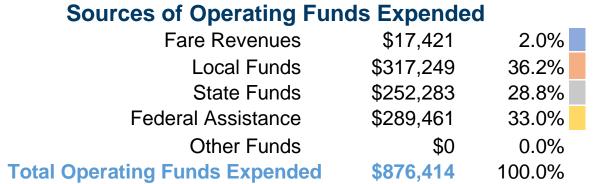

#### **Sources of Capital Funds Expended**

| Fare Revenues                | \$0        |
|------------------------------|------------|
| Local Funds                  | \$0        |
| State Funds                  | \$0        |
| Federal Assistance           | \$0        |
| Other Funds                  | \$0        |
| Total Capital Funds Expended | <b>\$0</b> |
|                              |            |

#### **Summary of Operating Expenses (OE)**

\$876,414 Total Operating Expenses