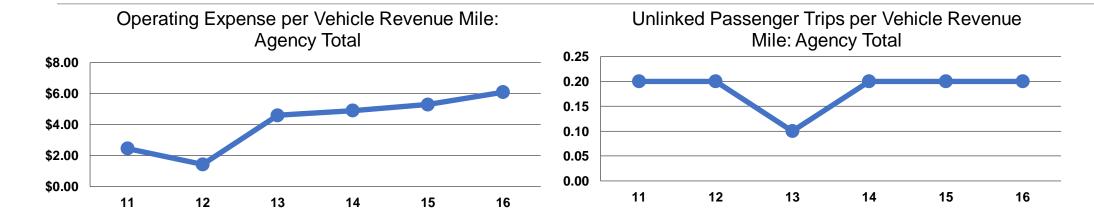

#### **Service Efficiency**

| Operating Expenses per Vehicle Revenue Mile | Operating Expenses per<br>Vehicle Revenue Hour |
|---------------------------------------------|------------------------------------------------|
| \$6.09                                      | \$92.29                                        |
| <b>\$6.09</b>                               | \$92.29                                        |

### **Service Effectiveness**

|                 | Operating Expenses per Unlinked | Unlinked Trips per<br>Vehicle Revenue | Unlinked Trips per<br>Vehicle Revenue |
|-----------------|---------------------------------|---------------------------------------|---------------------------------------|
| Mode            | Passenger Trip                  | Mile                                  | Hour                                  |
| Demand Response | \$38.12                         | 0.2                                   | 2.4                                   |
| Total           | \$38.12                         | 0.2                                   | 2.4                                   |