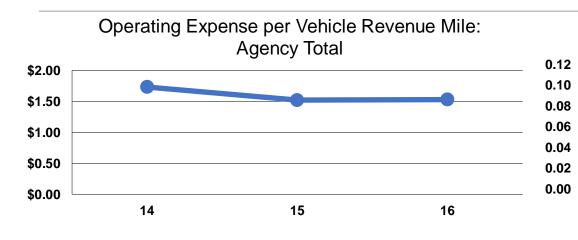

#### **Service Efficiency**

| Mode            | Operating Expenses per<br>Vehicle Revenue Mile | Operating Expenses per<br>Vehicle Revenue Hour |
|-----------------|------------------------------------------------|------------------------------------------------|
| Demand Response | \$1.34                                         | \$21.62                                        |
| Bus             | \$2.06                                         | \$51.76                                        |
| Total           | \$1.53                                         | \$27.23                                        |