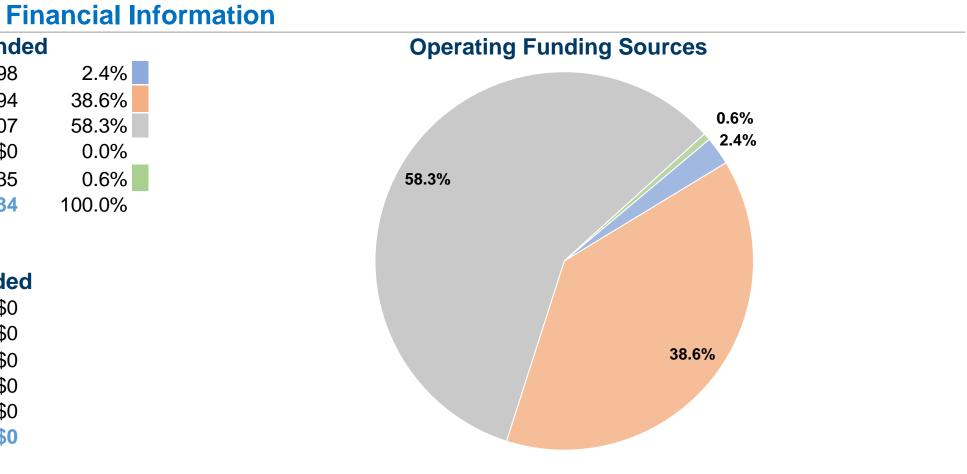

#### **Sources of Operating Funds Expended** Fare Revenues \$7,798 \$124,194 Local Funds State Funds \$187,607 \$0 Federal Assistance Other Funds \$1,935 **Total Operating Funds Expended** \$321,534