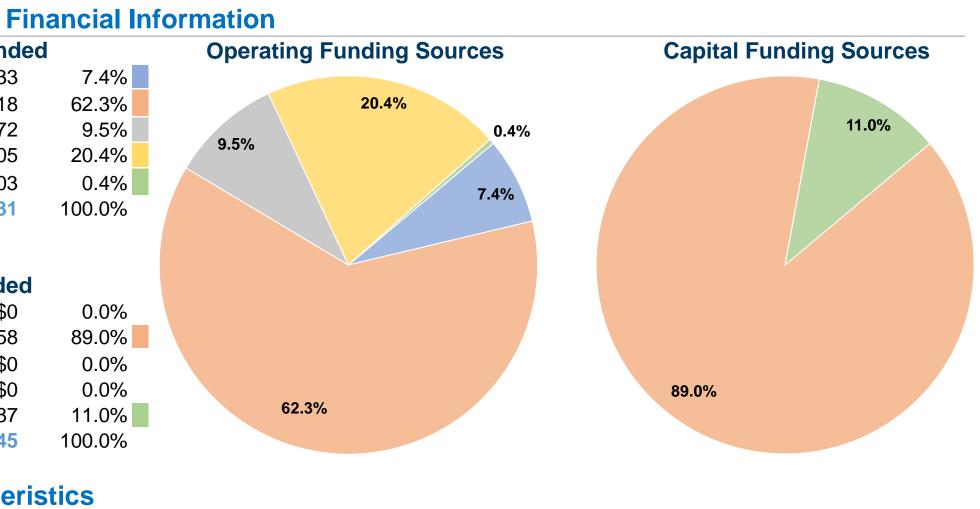

#### **Sources of Operating Funds Expended** Fare Revenues \$157,433 \$1,329,718 Local Funds State Funds \$202,072 \$435,705 Federal Assistance Other Funds \$9,103 **Total Operating Funds Expended** \$2,134,031

### **Sources of Capital Funds Expended**

| Fare Revenues                       | \$0       |
|-------------------------------------|-----------|
| Local Funds                         | \$435,858 |
| State Funds                         | \$0       |
| Federal Assistance                  | \$0       |
| Other Funds                         | \$53,787  |
| <b>Total Capital Funds Expended</b> | \$489,645 |