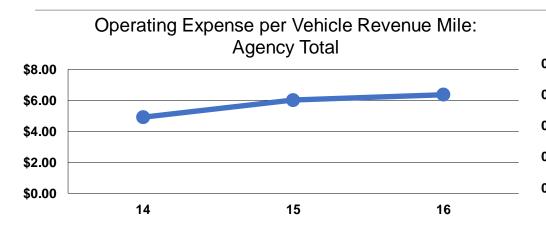

### **Service Efficiency**

| Mode            | Operating Expenses per<br>Vehicle Revenue Mile | Operating Expenses per<br>Vehicle Revenue Hour |
|-----------------|------------------------------------------------|------------------------------------------------|
| Demand Response | \$8.77                                         | \$96.61                                        |
| Bus             | \$5.89                                         | \$79.44                                        |
| Total           | \$6.36                                         | \$82.77                                        |