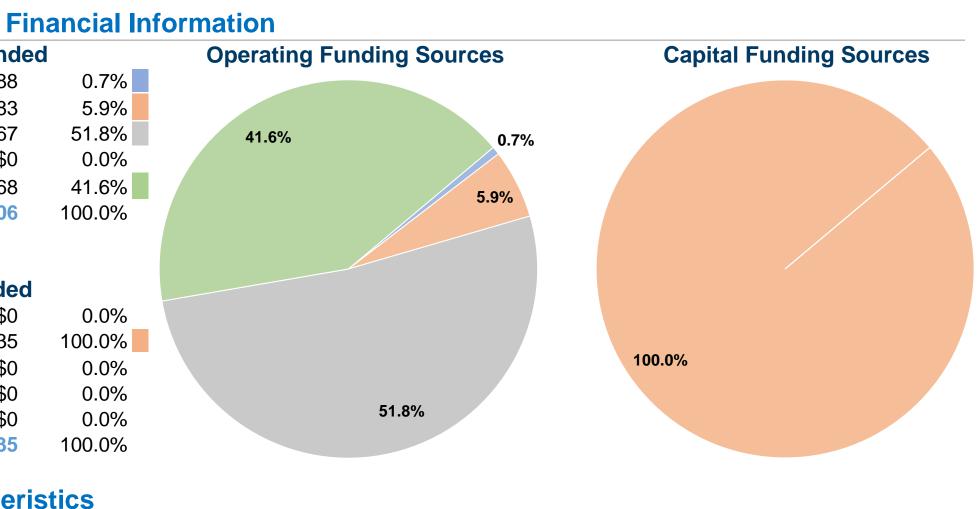

# Sources of Operating Funds ExpendedFare Revenues\$2,688Local Funds\$22,883State Funds\$200,967Federal Assistance\$0Other Funds\$161,368Total Operating Funds Expended\$387,906

Sources of Capital Funds Expended

| Fare Revenues                       | \$0      |
|-------------------------------------|----------|
| Local Funds                         | \$13,835 |
| State Funds                         | \$0      |
| Federal Assistance                  | \$0      |
| Other Funds                         | \$0      |
| Total Capital Funds Expended        | \$13,835 |
| <b>Total Capital Funds Expended</b> | \$13,835 |