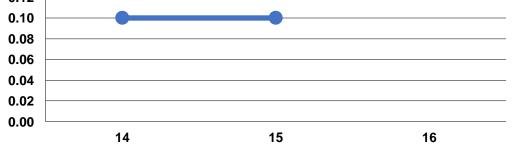

### Unlinked Passenger Trips per Vehicle Revenue Mile: Agency Total

|                 | Service Effectiveness                                |                                               |                                               |  |  |
|-----------------|------------------------------------------------------|-----------------------------------------------|-----------------------------------------------|--|--|
| Mode            | Operating Expenses<br>per Unlinked<br>Passenger Trip | Unlinked Trips per<br>Vehicle Revenue<br>Mile | Unlinked Trips per<br>Vehicle Revenue<br>Hour |  |  |
| MODE            | Fassenger mp                                         | IVITE                                         | пош                                           |  |  |
| Demand Response | \$75.08                                              | 0.0                                           | 0.8                                           |  |  |
| Bus             | \$32.50                                              | 0.1                                           | 1.7                                           |  |  |
| Total           | \$44.73                                              | 0.0                                           | 1.3                                           |  |  |