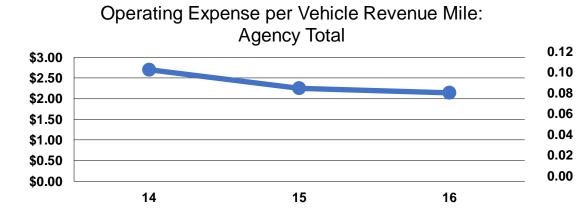

### **Service Efficiency**

| Mode            | Operating Expenses per<br>Vehicle Revenue Mile | Operating Expenses per<br>Vehicle Revenue Hour |
|-----------------|------------------------------------------------|------------------------------------------------|
| Demand Response | \$2.03                                         | \$56.19                                        |
| Bus             | \$2.24                                         | \$56.66                                        |
| Total           | \$2.14                                         | \$56.43                                        |