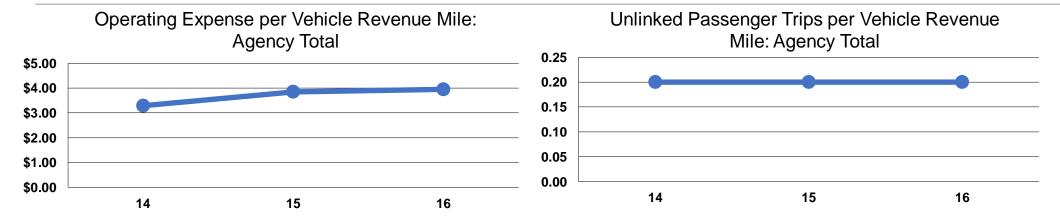

### **Performance Measures**

### **Service Efficiency**

| Mode            | Operating Expenses per<br>Vehicle Revenue Mile | Operating Expenses per<br>Vehicle Revenue Hour |
|-----------------|------------------------------------------------|------------------------------------------------|
| Demand Response | \$5.56                                         | \$128.48                                       |
| Vanpool         | \$0.41                                         | \$18.28                                        |
| Total           | \$3.95                                         | \$107.61                                       |

### **Service Effectiveness**

| Mode            | Operating Expenses<br>per Unlinked<br>Passenger Trip | Unlinked Trips per<br>Vehicle Revenue<br>Mile | Unlinked Trips per<br>Vehicle Revenue<br>Hour |
|-----------------|------------------------------------------------------|-----------------------------------------------|-----------------------------------------------|
| Demand Response | \$26.41                                              | 0.2                                           | 4.9                                           |
| Vanpool         | \$2.62                                               | 0.2                                           | 7.0                                           |
| Total           | \$20.45                                              | 0.2                                           | 5.3                                           |