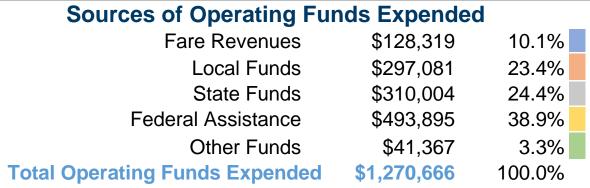

### **Summary of Operating Expenses (OE)**

\$1,270,666 Total Operating Expenses

### **Financial Information**

24.4%