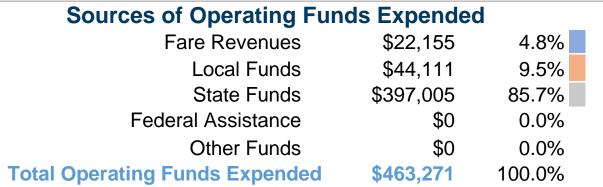

### Financial Information

#### **Summary of Operating Expenses (OE)**

\$463,271 Total Operating Expenses