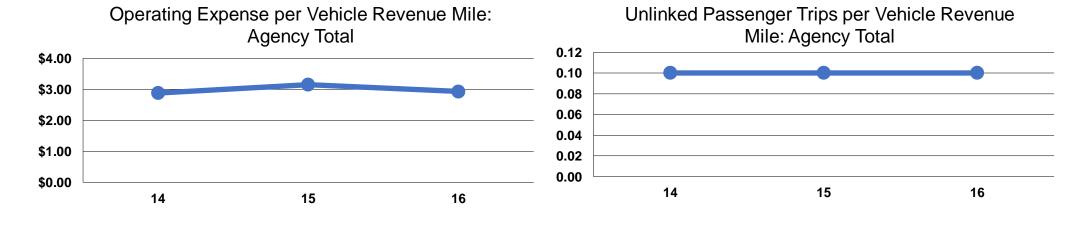

#### **Performance Measures**

#### **Service Efficiency**

| Mode            | Operating Expenses per Vehicle Revenue Mile | Operating Expenses per<br>Vehicle Revenue Hour |
|-----------------|---------------------------------------------|------------------------------------------------|
| Demand Response | \$5.52                                      | \$54.23                                        |
| Bus             | \$2.60                                      | \$70.56                                        |
| Total           | \$2.93                                      | \$66.24                                        |

#### **Service Effectiveness**

| Mode            | Operating Expenses<br>per Unlinked<br>Passenger Trip | Unlinked Trips per<br>Vehicle Revenue<br>Mile | Unlinked Trips per<br>Vehicle Revenue<br>Hour |
|-----------------|------------------------------------------------------|-----------------------------------------------|-----------------------------------------------|
| Demand Response | \$34.83                                              | 0.2                                           | 1.6                                           |
| Bus             | \$37.86                                              | 0.1                                           | 1.9                                           |
| Total           | \$37.16                                              | 0.1                                           | 1.8                                           |