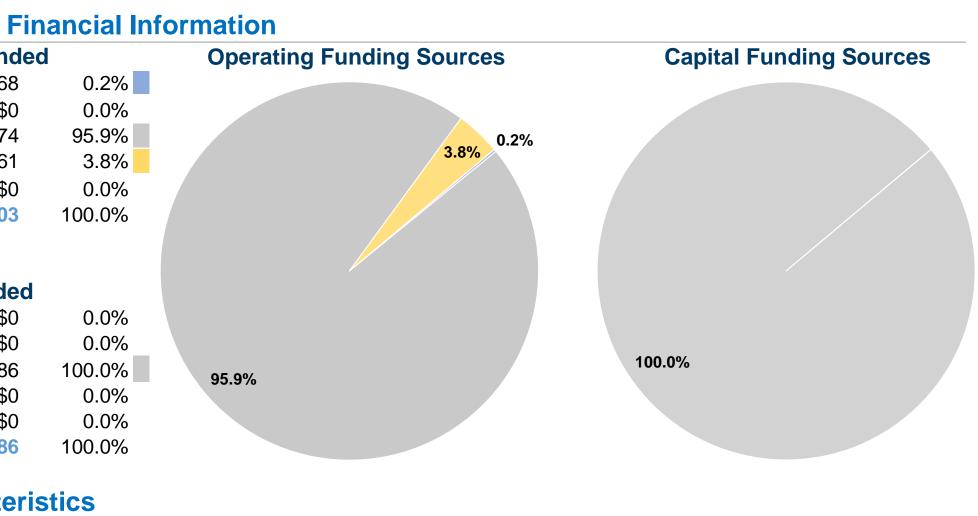

#### **Sources of Operating Funds Expended** Fare Revenues \$368 Local Funds \$0 State Funds \$163,874 Federal Assistance \$6,561 Other Funds \$0

**Total Operating Funds Expended** \$170,803

## **Sources of Capital Funds Expended**

| Fare Revenues                | \$0     |
|------------------------------|---------|
| Local Funds                  | \$0     |
| State Funds                  | \$9,986 |
| Federal Assistance           | \$0     |
| Other Funds                  | \$0     |
| Total Capital Funds Expended | \$9,986 |