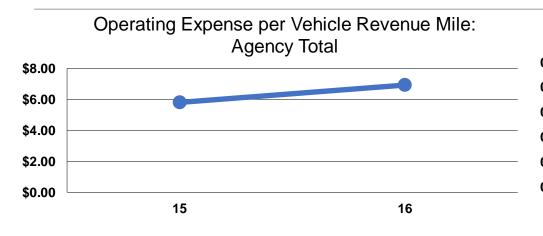

## **Service Efficiency**

| Mode            | Operating Expenses per<br>Vehicle Revenue Mile | Operating Expenses per<br>Vehicle Revenue Hour |
|-----------------|------------------------------------------------|------------------------------------------------|
| Demand Response | \$5.69                                         | \$55.94                                        |
| Bus             | \$7.46                                         | \$114.71                                       |
| Total           | \$6.92                                         | \$90.92                                        |