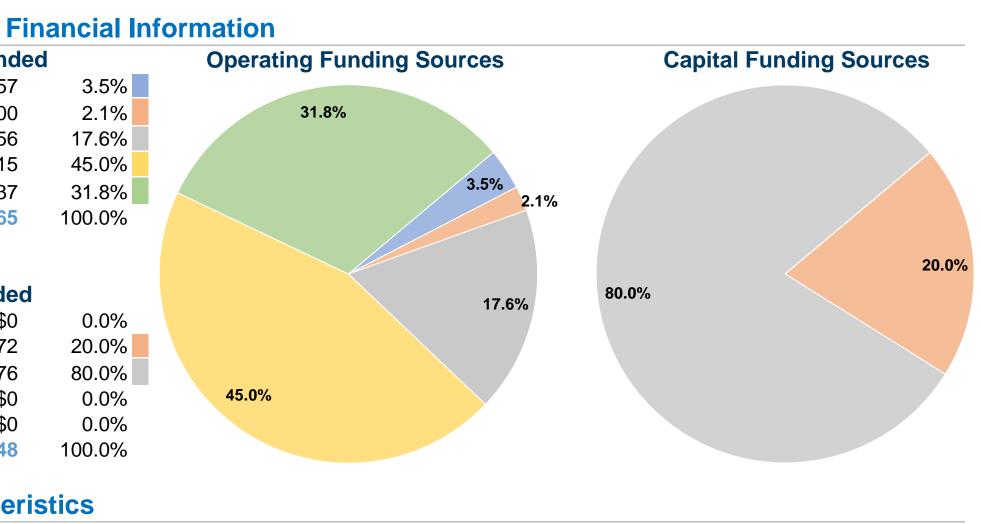

#### **Database Information**

NTDID: 0R04-00320 Reporter Type: Rural General Public Transit

| Sources of Operating Fur       | nds Expend  |
|--------------------------------|-------------|
| Fare Revenues                  | \$41,857    |
| Local Funds                    | \$25,000    |
| State Funds                    | \$208,756   |
| Federal Assistance             | \$533,815   |
| Other Funds                    | \$377,837   |
| Total Operating Funds Expended | \$1,187,265 |

# **Sources of Capital Funds Expended**

| Fare Revenues                | \$0      |
|------------------------------|----------|
| Local Funds                  | \$7,072  |
| State Funds                  | \$28,276 |
| Federal Assistance           | \$0      |
| Other Funds                  | \$0      |
| Total Capital Funds Expended | \$35,348 |