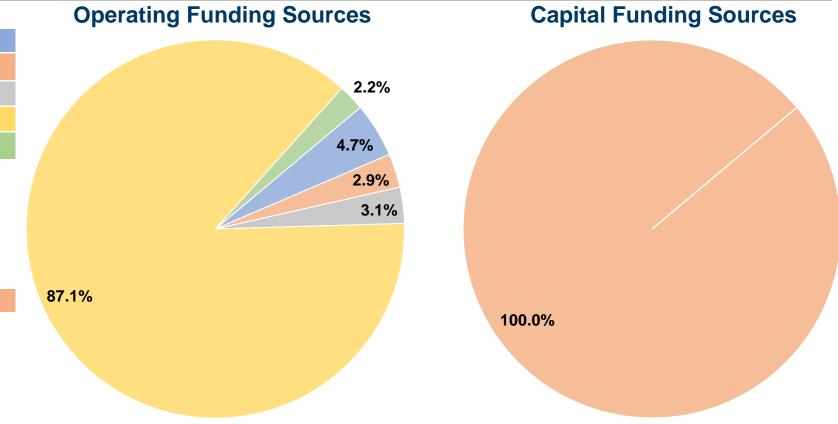

## **Summary of Operating Expenses (OE)**

\$444,729 Total Operating Expenses

## **Financial Information**

Mode

Bus

**Total** 

#### **Sources of Capital Funds Expended**

| obulces of dapital I ulius Expellueu |          |        |  |  |
|--------------------------------------|----------|--------|--|--|
| Fare Revenues                        | \$0      | 0.0%   |  |  |
| Local Funds                          | \$26,791 | 100.0% |  |  |
| State Funds                          | \$0      | 0.0%   |  |  |
| Federal Assistance                   | \$0      | 0.0%   |  |  |
| Other Funds                          | \$0      | 0.0%   |  |  |
| Total Capital Funds Expended         | \$26,791 | 100.0% |  |  |