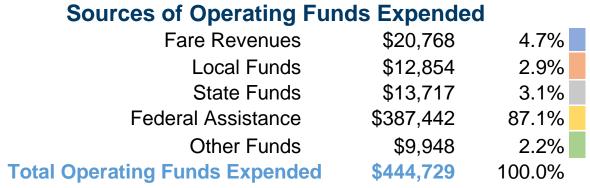

## **Summary of Operating Expenses (OE)**

\$444,729 Total Operating Expenses

## **Financial Information**

Mode

Bus

**Total** 