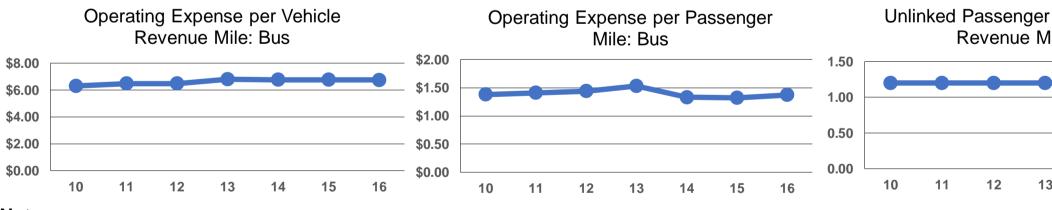

| General Information                                        |                         |                                        |                      |                    |                                              |                      |                                             | Financial Information                                                                                                                                                                                                                                                                                                                                                                                                                                                                                                                                                                                                                                                                                                                                                                                                                                                                                                                                                                                                                                                                                                                                                                                                                                                                                                                                                                                                                                                                                                                                                                                                                                                                                                                                                                                                                                                                                                                                                                                                                                                                                                                                                                                                                                                                                                                                                                                                                                                              |                    |                          |               |           |
|------------------------------------------------------------|-------------------------|----------------------------------------|----------------------|--------------------|----------------------------------------------|----------------------|---------------------------------------------|------------------------------------------------------------------------------------------------------------------------------------------------------------------------------------------------------------------------------------------------------------------------------------------------------------------------------------------------------------------------------------------------------------------------------------------------------------------------------------------------------------------------------------------------------------------------------------------------------------------------------------------------------------------------------------------------------------------------------------------------------------------------------------------------------------------------------------------------------------------------------------------------------------------------------------------------------------------------------------------------------------------------------------------------------------------------------------------------------------------------------------------------------------------------------------------------------------------------------------------------------------------------------------------------------------------------------------------------------------------------------------------------------------------------------------------------------------------------------------------------------------------------------------------------------------------------------------------------------------------------------------------------------------------------------------------------------------------------------------------------------------------------------------------------------------------------------------------------------------------------------------------------------------------------------------------------------------------------------------------------------------------------------------------------------------------------------------------------------------------------------------------------------------------------------------------------------------------------------------------------------------------------------------------------------------------------------------------------------------------------------------------------------------------------------------------------------------------------------------|--------------------|--------------------------|---------------|-----------|
| <b>Urbanized Area Statistic</b>                            | cs - 2010 Census        | Servic                                 | e Consumption        | า                  | Database Information                         |                      |                                             | Sources of Operating Funds Expended                                                                                                                                                                                                                                                                                                                                                                                                                                                                                                                                                                                                                                                                                                                                                                                                                                                                                                                                                                                                                                                                                                                                                                                                                                                                                                                                                                                                                                                                                                                                                                                                                                                                                                                                                                                                                                                                                                                                                                                                                                                                                                                                                                                                                                                                                                                                                                                                                                                |                    |                          |               |           |
| Boston, MA-NH-RI                                           |                         | 7,201,583 Annual Passenger Miles (PMT) |                      |                    | <b>NTDID:</b> 10005                          |                      |                                             |                                                                                                                                                                                                                                                                                                                                                                                                                                                                                                                                                                                                                                                                                                                                                                                                                                                                                                                                                                                                                                                                                                                                                                                                                                                                                                                                                                                                                                                                                                                                                                                                                                                                                                                                                                                                                                                                                                                                                                                                                                                                                                                                                                                                                                                                                                                                                                                                                                                                                    | \$1,371,165        | 12.1%                    |               |           |
| 1,873 <b>Square M</b> i                                    | iles                    | 1,624,959 <b>A</b>                     | nnual Unlinked       | Trips (UPT)        |                                              | Reporter Type:       | Full Reporter                               |                                                                                                                                                                                                                                                                                                                                                                                                                                                                                                                                                                                                                                                                                                                                                                                                                                                                                                                                                                                                                                                                                                                                                                                                                                                                                                                                                                                                                                                                                                                                                                                                                                                                                                                                                                                                                                                                                                                                                                                                                                                                                                                                                                                                                                                                                                                                                                                                                                                                                    | Local Funds        | \$2,678,790              | 23.6%         |           |
| 4,181,019 <b>Populatio</b>                                 | n                       | 6,039 <b>A</b>                         | verage Weekday       | Unlinked Trips     |                                              |                      |                                             |                                                                                                                                                                                                                                                                                                                                                                                                                                                                                                                                                                                                                                                                                                                                                                                                                                                                                                                                                                                                                                                                                                                                                                                                                                                                                                                                                                                                                                                                                                                                                                                                                                                                                                                                                                                                                                                                                                                                                                                                                                                                                                                                                                                                                                                                                                                                                                                                                                                                                    | State Funds        | \$3,608,306              | 31.7%         |           |
| 10 <b>Pop. Rank</b>                                        | c out of 498 UZAs       | 1,839 <b>A</b>                         | verage Saturday      | Unlinked Trips     |                                              |                      |                                             | Fe                                                                                                                                                                                                                                                                                                                                                                                                                                                                                                                                                                                                                                                                                                                                                                                                                                                                                                                                                                                                                                                                                                                                                                                                                                                                                                                                                                                                                                                                                                                                                                                                                                                                                                                                                                                                                                                                                                                                                                                                                                                                                                                                                                                                                                                                                                                                                                                                                                                                                 | deral Assistance   | \$2,252,157              | 19.8%         |           |
| Other UZAs Served                                          |                         | <b>A</b> 0                             | verage Sunday l      | Jnlinked Trips     |                                              |                      |                                             |                                                                                                                                                                                                                                                                                                                                                                                                                                                                                                                                                                                                                                                                                                                                                                                                                                                                                                                                                                                                                                                                                                                                                                                                                                                                                                                                                                                                                                                                                                                                                                                                                                                                                                                                                                                                                                                                                                                                                                                                                                                                                                                                                                                                                                                                                                                                                                                                                                                                                    | Other Funds        | \$1,459,138              | 12.8%         |           |
| 160 Nashua, NH-MA, 0 Mass                                  | sachusetts Non-UZA      |                                        |                      |                    |                                              |                      |                                             | Total Operating                                                                                                                                                                                                                                                                                                                                                                                                                                                                                                                                                                                                                                                                                                                                                                                                                                                                                                                                                                                                                                                                                                                                                                                                                                                                                                                                                                                                                                                                                                                                                                                                                                                                                                                                                                                                                                                                                                                                                                                                                                                                                                                                                                                                                                                                                                                                                                                                                                                                    | J Funds Expended   | \$11,369,556             | 100.0%        |           |
| Service Area Statistics                                    |                         | Servic                                 | e Supplied           |                    |                                              |                      |                                             | S                                                                                                                                                                                                                                                                                                                                                                                                                                                                                                                                                                                                                                                                                                                                                                                                                                                                                                                                                                                                                                                                                                                                                                                                                                                                                                                                                                                                                                                                                                                                                                                                                                                                                                                                                                                                                                                                                                                                                                                                                                                                                                                                                                                                                                                                                                                                                                                                                                                                                  | ources of Capital  | Funds Expended           |               | 31.       |
| 282 Square M                                               | iles                    | 1,974,463 <b>A</b>                     | nnual Vehicle Re     | evenue Miles (VRM) |                                              |                      |                                             | Fare Revenues                                                                                                                                                                                                                                                                                                                                                                                                                                                                                                                                                                                                                                                                                                                                                                                                                                                                                                                                                                                                                                                                                                                                                                                                                                                                                                                                                                                                                                                                                                                                                                                                                                                                                                                                                                                                                                                                                                                                                                                                                                                                                                                                                                                                                                                                                                                                                                                                                                                                      |                    | \$0                      | 0.0%          |           |
| 338,186 Populatio                                          | n                       | 145,363 <b>A</b>                       | nnual Vehicle Re     | evenue Hours (VRH) |                                              |                      |                                             |                                                                                                                                                                                                                                                                                                                                                                                                                                                                                                                                                                                                                                                                                                                                                                                                                                                                                                                                                                                                                                                                                                                                                                                                                                                                                                                                                                                                                                                                                                                                                                                                                                                                                                                                                                                                                                                                                                                                                                                                                                                                                                                                                                                                                                                                                                                                                                                                                                                                                    | Local Funds        | \$0                      | 0.0%          |           |
|                                                            |                         | 78 <b>V</b>                            | ehicles Operated     | d in Maximum Servi | ce (VOMS)                                    |                      |                                             | State Funds \$1,781,333                                                                                                                                                                                                                                                                                                                                                                                                                                                                                                                                                                                                                                                                                                                                                                                                                                                                                                                                                                                                                                                                                                                                                                                                                                                                                                                                                                                                                                                                                                                                                                                                                                                                                                                                                                                                                                                                                                                                                                                                                                                                                                                                                                                                                                                                                                                                                                                                                                                            |                    |                          | 67.9%         |           |
|                                                            |                         | 88 <b>V</b>                            | ehicles Available    | e for Maximum Serv | ice (VAMS)                                   |                      |                                             | Fe                                                                                                                                                                                                                                                                                                                                                                                                                                                                                                                                                                                                                                                                                                                                                                                                                                                                                                                                                                                                                                                                                                                                                                                                                                                                                                                                                                                                                                                                                                                                                                                                                                                                                                                                                                                                                                                                                                                                                                                                                                                                                                                                                                                                                                                                                                                                                                                                                                                                                 | deral Assistance   | \$841,529                | 32.1%         |           |
|                                                            |                         |                                        |                      |                    |                                              |                      |                                             |                                                                                                                                                                                                                                                                                                                                                                                                                                                                                                                                                                                                                                                                                                                                                                                                                                                                                                                                                                                                                                                                                                                                                                                                                                                                                                                                                                                                                                                                                                                                                                                                                                                                                                                                                                                                                                                                                                                                                                                                                                                                                                                                                                                                                                                                                                                                                                                                                                                                                    | Other Funds        | \$0                      | 0.0%          | Capi      |
|                                                            |                         |                                        | <b>Modal Chara</b>   | acteristics        |                                              |                      |                                             | Total Capita                                                                                                                                                                                                                                                                                                                                                                                                                                                                                                                                                                                                                                                                                                                                                                                                                                                                                                                                                                                                                                                                                                                                                                                                                                                                                                                                                                                                                                                                                                                                                                                                                                                                                                                                                                                                                                                                                                                                                                                                                                                                                                                                                                                                                                                                                                                                                                                                                                                                       | I Funds Expended   | \$2,622,862              | 100.0%        |           |
|                                                            | Vehicles C              | •                                      |                      |                    |                                              |                      |                                             |                                                                                                                                                                                                                                                                                                                                                                                                                                                                                                                                                                                                                                                                                                                                                                                                                                                                                                                                                                                                                                                                                                                                                                                                                                                                                                                                                                                                                                                                                                                                                                                                                                                                                                                                                                                                                                                                                                                                                                                                                                                                                                                                                                                                                                                                                                                                                                                                                                                                                    |                    |                          |               |           |
| Modal Overview                                             | in Maximun<br>Directly  | n Service<br>Purchased                 | Revenue              | Use<br>Systems and | s of Capital Fur<br>Facilities and           | nds                  |                                             | Sun                                                                                                                                                                                                                                                                                                                                                                                                                                                                                                                                                                                                                                                                                                                                                                                                                                                                                                                                                                                                                                                                                                                                                                                                                                                                                                                                                                                                                                                                                                                                                                                                                                                                                                                                                                                                                                                                                                                                                                                                                                                                                                                                                                                                                                                                                                                                                                                                                                                                                | nmary of Operatin  | g Expenses (OE)          |               |           |
| Mode                                                       | Operated                | Transportation                         | Vehicles             | Guideways          | Stations                                     | Other                | Total                                       | Salary                                                                                                                                                                                                                                                                                                                                                                                                                                                                                                                                                                                                                                                                                                                                                                                                                                                                                                                                                                                                                                                                                                                                                                                                                                                                                                                                                                                                                                                                                                                                                                                                                                                                                                                                                                                                                                                                                                                                                                                                                                                                                                                                                                                                                                                                                                                                                                                                                                                                             | Wages, Benefits    | \$1,262,115              | 11.2%         |           |
|                                                            | 18                      | -                                      | \$143,632            |                    | \$0                                          |                      | \$143,632                                   | •                                                                                                                                                                                                                                                                                                                                                                                                                                                                                                                                                                                                                                                                                                                                                                                                                                                                                                                                                                                                                                                                                                                                                                                                                                                                                                                                                                                                                                                                                                                                                                                                                                                                                                                                                                                                                                                                                                                                                                                                                                                                                                                                                                                                                                                                                                                                                                                                                                                                                  | ials and Supplies  |                          | 0.9%          |           |
| Demand Response<br>Bus                                     | 10                      | 18<br>42                               | \$17,941             | \$0<br>\$0         | \$2,371,072                                  | \$0<br>\$90,217      | \$2,479,230                                 |                                                                                                                                                                                                                                                                                                                                                                                                                                                                                                                                                                                                                                                                                                                                                                                                                                                                                                                                                                                                                                                                                                                                                                                                                                                                                                                                                                                                                                                                                                                                                                                                                                                                                                                                                                                                                                                                                                                                                                                                                                                                                                                                                                                                                                                                                                                                                                                                                                                                                    | ed Transportation  | \$103,877<br>\$9,129,716 | 0.9%<br>80.7% |           |
| Total                                                      |                         | 60                                     | \$161,573            | \$0<br>\$0         | \$2,371,072                                  | \$90,217             | \$2,622,862                                 |                                                                                                                                                                                                                                                                                                                                                                                                                                                                                                                                                                                                                                                                                                                                                                                                                                                                                                                                                                                                                                                                                                                                                                                                                                                                                                                                                                                                                                                                                                                                                                                                                                                                                                                                                                                                                                                                                                                                                                                                                                                                                                                                                                                                                                                                                                                                                                                                                                                                                    | erating Expenses   | \$822,930                | 7.3%          |           |
| lotal                                                      | 10                      | 00                                     | φ101,373             | φυ                 | φ <b>Ζ</b> , <b>3</b> 71, <b>0</b> 7Ζ        | <b>φ30,2</b> 17      | <i>φ</i> <b>2</b> ,0 <b>22</b> ,00 <b>2</b> | •                                                                                                                                                                                                                                                                                                                                                                                                                                                                                                                                                                                                                                                                                                                                                                                                                                                                                                                                                                                                                                                                                                                                                                                                                                                                                                                                                                                                                                                                                                                                                                                                                                                                                                                                                                                                                                                                                                                                                                                                                                                                                                                                                                                                                                                                                                                                                                                                                                                                                  | perating Expenses  | \$11,318,638             | 100.0%        |           |
|                                                            |                         |                                        |                      |                    |                                              |                      |                                             | Reconciling OE Ca                                                                                                                                                                                                                                                                                                                                                                                                                                                                                                                                                                                                                                                                                                                                                                                                                                                                                                                                                                                                                                                                                                                                                                                                                                                                                                                                                                                                                                                                                                                                                                                                                                                                                                                                                                                                                                                                                                                                                                                                                                                                                                                                                                                                                                                                                                                                                                                                                                                                  |                    | \$50,918                 | 100.076       |           |
|                                                            |                         |                                        |                      |                    |                                              |                      |                                             | -                                                                                                                                                                                                                                                                                                                                                                                                                                                                                                                                                                                                                                                                                                                                                                                                                                                                                                                                                                                                                                                                                                                                                                                                                                                                                                                                                                                                                                                                                                                                                                                                                                                                                                                                                                                                                                                                                                                                                                                                                                                                                                                                                                                                                                                                                                                                                                                                                                                                                  | ed Transportation  | <b>Ф</b> 00,910          |               |           |
|                                                            |                         |                                        |                      |                    |                                              |                      |                                             |                                                                                                                                                                                                                                                                                                                                                                                                                                                                                                                                                                                                                                                                                                                                                                                                                                                                                                                                                                                                                                                                                                                                                                                                                                                                                                                                                                                                                                                                                                                                                                                                                                                                                                                                                                                                                                                                                                                                                                                                                                                                                                                                                                                                                                                                                                                                                                                                                                                                                    | orted Separately)  | <b>\$</b> 0              |               |           |
| <b>Operation Characteristic</b>                            | cs                      |                                        |                      |                    |                                              |                      |                                             | Fixed Guideway                                                                                                                                                                                                                                                                                                                                                                                                                                                                                                                                                                                                                                                                                                                                                                                                                                                                                                                                                                                                                                                                                                                                                                                                                                                                                                                                                                                                                                                                                                                                                                                                                                                                                                                                                                                                                                                                                                                                                                                                                                                                                                                                                                                                                                                                                                                                                                                                                                                                     | Vehicles Available | Vehicles Operated        |               |           |
|                                                            | Operating               |                                        | Uses of              | Annual             | Annual                                       | Annual Vehicle       | Annual Vehicle                              | Directional                                                                                                                                                                                                                                                                                                                                                                                                                                                                                                                                                                                                                                                                                                                                                                                                                                                                                                                                                                                                                                                                                                                                                                                                                                                                                                                                                                                                                                                                                                                                                                                                                                                                                                                                                                                                                                                                                                                                                                                                                                                                                                                                                                                                                                                                                                                                                                                                                                                                        | for Maximum        | in Maximum               |               | Per       |
| Mode                                                       | Expenses                | Fare Revenues                          | <b>Capital Funds</b> | Passenger Miles    | Unlinked Trips                               | <b>Revenue Miles</b> | <b>Revenue Hours</b>                        | <b>Route Miles</b>                                                                                                                                                                                                                                                                                                                                                                                                                                                                                                                                                                                                                                                                                                                                                                                                                                                                                                                                                                                                                                                                                                                                                                                                                                                                                                                                                                                                                                                                                                                                                                                                                                                                                                                                                                                                                                                                                                                                                                                                                                                                                                                                                                                                                                                                                                                                                                                                                                                                 | Service            | Service                  | Sp            | oare Veh  |
| Demand Response                                            | \$2,295,537             | \$124,371                              | \$143,632            | 596,876            | 110,118                                      | 636,068              | 54,272                                      | 0.0                                                                                                                                                                                                                                                                                                                                                                                                                                                                                                                                                                                                                                                                                                                                                                                                                                                                                                                                                                                                                                                                                                                                                                                                                                                                                                                                                                                                                                                                                                                                                                                                                                                                                                                                                                                                                                                                                                                                                                                                                                                                                                                                                                                                                                                                                                                                                                                                                                                                                | 38                 | 36                       | -             |           |
| Bus                                                        | \$9,023,101             | \$1,246,794                            | \$2,479,230          | 6,604,707          | 1,514,841                                    | 1,338,395            | 91,091                                      | 0.0                                                                                                                                                                                                                                                                                                                                                                                                                                                                                                                                                                                                                                                                                                                                                                                                                                                                                                                                                                                                                                                                                                                                                                                                                                                                                                                                                                                                                                                                                                                                                                                                                                                                                                                                                                                                                                                                                                                                                                                                                                                                                                                                                                                                                                                                                                                                                                                                                                                                                | 50                 | 42                       |               | 1         |
| Total                                                      | \$11,318,638            | \$1,371,165                            | \$2,622,862          | 7,201,583          | 1,624,959                                    | 1,974,463            | 145,363                                     | 0.0                                                                                                                                                                                                                                                                                                                                                                                                                                                                                                                                                                                                                                                                                                                                                                                                                                                                                                                                                                                                                                                                                                                                                                                                                                                                                                                                                                                                                                                                                                                                                                                                                                                                                                                                                                                                                                                                                                                                                                                                                                                                                                                                                                                                                                                                                                                                                                                                                                                                                | 88                 | 78                       |               | 1         |
| Performance Measures                                       |                         | Ser                                    | vice Efficiency      | ,                  |                                              |                      |                                             |                                                                                                                                                                                                                                                                                                                                                                                                                                                                                                                                                                                                                                                                                                                                                                                                                                                                                                                                                                                                                                                                                                                                                                                                                                                                                                                                                                                                                                                                                                                                                                                                                                                                                                                                                                                                                                                                                                                                                                                                                                                                                                                                                                                                                                                                                                                                                                                                                                                                                    | Service Effe       | ctiveness                |               |           |
|                                                            | •                       | ting Expenses per                      | •                    | ting Expenses per  |                                              |                      | Operating Expe                              | • •                                                                                                                                                                                                                                                                                                                                                                                                                                                                                                                                                                                                                                                                                                                                                                                                                                                                                                                                                                                                                                                                                                                                                                                                                                                                                                                                                                                                                                                                                                                                                                                                                                                                                                                                                                                                                                                                                                                                                                                                                                                                                                                                                                                                                                                                                                                                                                                                                                                                                | ting Expenses per  | Unlinked                 |               |           |
| Mode                                                       | Ver                     | nicle Revenue Mile                     | Ven                  | icle Revenue Hour  |                                              | Mode                 |                                             | •                                                                                                                                                                                                                                                                                                                                                                                                                                                                                                                                                                                                                                                                                                                                                                                                                                                                                                                                                                                                                                                                                                                                                                                                                                                                                                                                                                                                                                                                                                                                                                                                                                                                                                                                                                                                                                                                                                                                                                                                                                                                                                                                                                                                                                                                                                                                                                                                                                                                                  | ed Passenger Trip  | Vehicle Revo             |               | Veh       |
| Demand Response                                            |                         | \$3.61                                 |                      | \$42.30            |                                              | Demand Response      | Э                                           | \$3.85                                                                                                                                                                                                                                                                                                                                                                                                                                                                                                                                                                                                                                                                                                                                                                                                                                                                                                                                                                                                                                                                                                                                                                                                                                                                                                                                                                                                                                                                                                                                                                                                                                                                                                                                                                                                                                                                                                                                                                                                                                                                                                                                                                                                                                                                                                                                                                                                                                                                             | \$20.85            |                          | 0.2           |           |
| Bus                                                        |                         | \$6.74                                 |                      | \$99.06            |                                              | Bus                  |                                             | \$1.37                                                                                                                                                                                                                                                                                                                                                                                                                                                                                                                                                                                                                                                                                                                                                                                                                                                                                                                                                                                                                                                                                                                                                                                                                                                                                                                                                                                                                                                                                                                                                                                                                                                                                                                                                                                                                                                                                                                                                                                                                                                                                                                                                                                                                                                                                                                                                                                                                                                                             | \$5.96             |                          | 1.1           |           |
| Total                                                      |                         | \$5.73                                 |                      | \$77.86            |                                              | Total                |                                             | \$1.57                                                                                                                                                                                                                                                                                                                                                                                                                                                                                                                                                                                                                                                                                                                                                                                                                                                                                                                                                                                                                                                                                                                                                                                                                                                                                                                                                                                                                                                                                                                                                                                                                                                                                                                                                                                                                                                                                                                                                                                                                                                                                                                                                                                                                                                                                                                                                                                                                                                                             | \$6.97             |                          | 0.8           |           |
| Operating Expense per Vehicle<br>Revenue Mile: Bus<br>8.00 |                         |                                        |                      |                    | enger Trip per Vehicle Operating Expense per |                      |                                             |                                                                                                                                                                                                                                                                                                                                                                                                                                                                                                                                                                                                                                                                                                                                                                                                                                                                                                                                                                                                                                                                                                                                                                                                                                                                                                                                                                                                                                                                                                                                                                                                                                                                                                                                                                                                                                                                                                                                                                                                                                                                                                                                                                                                                                                                                                                                                                                                                                                                                    |                    |                          | Unlinked F    | •         |
|                                                            |                         | Mile: Bu                               | IS                   | 1.50 Revel         | nue Mile: Bus                                | Re<br>\$4.00         | evenue Mile: Demand R                       | esponse \$5.00                                                                                                                                                                                                                                                                                                                                                                                                                                                                                                                                                                                                                                                                                                                                                                                                                                                                                                                                                                                                                                                                                                                                                                                                                                                                                                                                                                                                                                                                                                                                                                                                                                                                                                                                                                                                                                                                                                                                                                                                                                                                                                                                                                                                                                                                                                                                                                                                                                                                     | Mile: Demand Re    | esponse 0.25             | Revenue       | Mile: Der |
| 6.00                                                       | \$1.50                  |                                        |                      |                    |                                              | \$2.00               |                                             | \$4.00                                                                                                                                                                                                                                                                                                                                                                                                                                                                                                                                                                                                                                                                                                                                                                                                                                                                                                                                                                                                                                                                                                                                                                                                                                                                                                                                                                                                                                                                                                                                                                                                                                                                                                                                                                                                                                                                                                                                                                                                                                                                                                                                                                                                                                                                                                                                                                                                                                                                             |                    | 0.20                     |               |           |
|                                                            | \$1.00                  |                                        |                      | 1.00               |                                              | \$3.00               |                                             | \$3.00                                                                                                                                                                                                                                                                                                                                                                                                                                                                                                                                                                                                                                                                                                                                                                                                                                                                                                                                                                                                                                                                                                                                                                                                                                                                                                                                                                                                                                                                                                                                                                                                                                                                                                                                                                                                                                                                                                                                                                                                                                                                                                                                                                                                                                                                                                                                                                                                                                                                             |                    | 0.15                     |               |           |
| 4.00                                                       |                         |                                        |                      | 0.50               |                                              | \$2.00               |                                             | \$2.00                                                                                                                                                                                                                                                                                                                                                                                                                                                                                                                                                                                                                                                                                                                                                                                                                                                                                                                                                                                                                                                                                                                                                                                                                                                                                                                                                                                                                                                                                                                                                                                                                                                                                                                                                                                                                                                                                                                                                                                                                                                                                                                                                                                                                                                                                                                                                                                                                                                                             |                    | 0.10                     |               |           |
| 2.00                                                       | \$0.50                  |                                        |                      |                    |                                              | \$1.00               |                                             | \$1.00                                                                                                                                                                                                                                                                                                                                                                                                                                                                                                                                                                                                                                                                                                                                                                                                                                                                                                                                                                                                                                                                                                                                                                                                                                                                                                                                                                                                                                                                                                                                                                                                                                                                                                                                                                                                                                                                                                                                                                                                                                                                                                                                                                                                                                                                                                                                                                                                                                                                             |                    | 0.05                     |               |           |
| 0.00 10 11 12 13 ·                                         | \$0.00 <sup>[</sup>     | 10 11 12 13                            | 14 15 16             | 0.00 10 11 12      | 13 14 15                                     | 16 \$0.00            | 08 09 10 11 12 12                           | \$0.00 \$0.00 \$0.00 \$0.00 \$0.00 \$0.00 \$0.00 \$0.00 \$0.00 \$0.00 \$0.00 \$0.00 \$0.00 \$0.00 \$0.00 \$0.00 \$0.00 \$0.00 \$0.00 \$0.00 \$0.00 \$0.00 \$0.00 \$0.00 \$0.00 \$0.00 \$0.00 \$0.00 \$0.00 \$0.00 \$0.00 \$0.00 \$0.00 \$0.00 \$0.00 \$0.00 \$0.00 \$0.00 \$0.00 \$0.00 \$0.00 \$0.00 \$0.00 \$0.00 \$0.00 \$0.00 \$0.00 \$0.00 \$0.00 \$0.00 \$0.00 \$0.00 \$0.00 \$0.00 \$0.00 \$0.00 \$0.00 \$0.00 \$0.00 \$0.00 \$0.00 \$0.00 \$0.00 \$0.00 \$0.00 \$0.00 \$0.00 \$0.00 \$0.00 \$0.00 \$0.00 \$0.00 \$0.00 \$0.00 \$0.00 \$0.00 \$0.00 \$0.00 \$0.00 \$0.00 \$0.00 \$0.00 \$0.00 \$0.00 \$0.00 \$0.00 \$0.00 \$0.00 \$0.00 \$0.00 \$0.00 \$0.00 \$0.00 \$0.00 \$0.00 \$0.00 \$0.00 \$0.00 \$0.00 \$0.00 \$0.00 \$0.00 \$0.00 \$0.00 \$0.00 \$0.00 \$0.00 \$0.00 \$0.00 \$0.00 \$0.00 \$0.00 \$0.00 \$0.00 \$0.00 \$0.00 \$0.00 \$0.00 \$0.00 \$0.00 \$0.00 \$0.00 \$0.00 \$0.00 \$0.00 \$0.00 \$0.00 \$0.00 \$0.00 \$0.00 \$0.00 \$0.00 \$0.00 \$0.00 \$0.00 \$0.00 \$0.00 \$0.00 \$0.00 \$0.00 \$0.00 \$0.00 \$0.00 \$0.00 \$0.00 \$0.00 \$0.00 \$0.00 \$0.00 \$0.00 \$0.00 \$0.00 \$0.00 \$0.00 \$0.00 \$0.00 \$0.00 \$0.00 \$0.00 \$0.00 \$0.00 \$0.00 \$0.00 \$0.00 \$0.00 \$0.00 \$0.00 \$0.00 \$0.00 \$0.00 \$0.00 \$0.00 \$0.00 \$0.00 \$0.00 \$0.00 \$0.00 \$0.00 \$0.00 \$0.00 \$0.00 \$0.00 \$0.00 \$0.00 \$0.00 \$0.00 \$0.00 \$0.00 \$0.00 \$0.00 \$0.00 \$0.00 \$0.00 \$0.00 \$0.00 \$0.00 \$0.00 \$0.00 \$0.00 \$0.00 \$0.00 \$0.00 \$0.00 \$0.00 \$0.00 \$0.00 \$0.00 \$0.00 \$0.00 \$0.00 \$0.00 \$0.00 \$0.00 \$0.00 \$0.00 \$0.00 \$0.00 \$0.00 \$0.00 \$0.00 \$0.00 \$0.00 \$0.00 \$0.00 \$0.00 \$0.00 \$0.00 \$0.00 \$0.00 \$0.00 \$0.00 \$0.00 \$0.00 \$0.00 \$0.00 \$0.00 \$0.00 \$0.00 \$0.00 \$0.00 \$0.00 \$0.00 \$0.00 \$0.00 \$0.00 \$0.00 \$0.00 \$0.00 \$0.00 \$0.00 \$0.00 \$0.00 \$0.00 \$0.00 \$0.00 \$0.00 \$0.00 \$0.00 \$0.00 \$0.00 \$0.00 \$0.00 \$0.00 \$0.00 \$0.00 \$0.00 \$0.00 \$0.00 \$0.00 \$0.00 \$0.00 \$0.00 \$0.00 \$0.00 \$0.00 \$0.00 \$0.00 \$0.00 \$0.00 \$0.00 \$0.00 \$0.00 \$0.00 \$0.00 \$0.00 \$0.00 \$0.00 \$0.00 \$0.00 \$0.00 \$0.00 \$0.00 \$0.00 \$0.00 \$0.00 \$0.00 \$0.00 \$0.00 \$0.00 \$0.00 \$0.00 \$0.00 \$0.00 \$0.00 \$0.00 \$0.00 \$0.00 \$0.00 \$0.00 \$0.00 \$0.00 \$0.00 \$0.00 \$0.00 \$0.00 \$0.00 \$0.00 \$0.00 \$0.00 \$0.00 \$0.00 \$0.00 \$0.00 \$0.00 \$0.00 \$0.00 \$0.00 \$0.00 \$0.00 \$0.00 \$0.00 \$0.00 \$0.00 \$0.00 \$0.00 \$0.00 \$0.00 \$0.00 \$0.00 \$0.00 \$0.00 | 7 08 09 10 11 12   | 0.00 0.00 13 14 15 16    | 07 08 09      | 10 11     |
|                                                            |                         | 10 11 12 13                            | 1 <del>4</del> 10 10 |                    |                                              | 07                   |                                             | 0 טו כו איז 0                                                                                                                                                                                                                                                                                                                                                                                                                                                                                                                                                                                                                                                                                                                                                                                                                                                                                                                                                                                                                                                                                                                                                                                                                                                                                                                                                                                                                                                                                                                                                                                                                                                                                                                                                                                                                                                                                                                                                                                                                                                                                                                                                                                                                                                                                                                                                                                                                                                                      | 00 03 10 11 12     | 10 17 10 10              |               |           |
| <u>otes:</u><br>Domand Boononao – Tavi (DT) a              | nd non dedicated flagt  | do not non out flast and               | lata                 |                    |                                              |                      |                                             |                                                                                                                                                                                                                                                                                                                                                                                                                                                                                                                                                                                                                                                                                                                                                                                                                                                                                                                                                                                                                                                                                                                                                                                                                                                                                                                                                                                                                                                                                                                                                                                                                                                                                                                                                                                                                                                                                                                                                                                                                                                                                                                                                                                                                                                                                                                                                                                                                                                                                    |                    |                          |               |           |
| Demand Response - Taxi (DT) a                              | nd non-dedicated fleets | do not report fleet age o              | data.                |                    |                                              |                      |                                             |                                                                                                                                                                                                                                                                                                                                                                                                                                                                                                                                                                                                                                                                                                                                                                                                                                                                                                                                                                                                                                                                                                                                                                                                                                                                                                                                                                                                                                                                                                                                                                                                                                                                                                                                                                                                                                                                                                                                                                                                                                                                                                                                                                                                                                                                                                                                                                                                                                                                                    |                    |                          |               |           |
|                                                            |                         |                                        |                      |                    |                                              |                      |                                             |                                                                                                                                                                                                                                                                                                                                                                                                                                                                                                                                                                                                                                                                                                                                                                                                                                                                                                                                                                                                                                                                                                                                                                                                                                                                                                                                                                                                                                                                                                                                                                                                                                                                                                                                                                                                                                                                                                                                                                                                                                                                                                                                                                                                                                                                                                                                                                                                                                                                                    |                    |                          |               |           |
|                                                            |                         |                                        |                      |                    |                                              |                      |                                             |                                                                                                                                                                                                                                                                                                                                                                                                                                                                                                                                                                                                                                                                                                                                                                                                                                                                                                                                                                                                                                                                                                                                                                                                                                                                                                                                                                                                                                                                                                                                                                                                                                                                                                                                                                                                                                                                                                                                                                                                                                                                                                                                                                                                                                                                                                                                                                                                                                                                                    |                    |                          |               |           |
|                                                            |                         |                                        |                      |                    |                                              |                      |                                             |                                                                                                                                                                                                                                                                                                                                                                                                                                                                                                                                                                                                                                                                                                                                                                                                                                                                                                                                                                                                                                                                                                                                                                                                                                                                                                                                                                                                                                                                                                                                                                                                                                                                                                                                                                                                                                                                                                                                                                                                                                                                                                                                                                                                                                                                                                                                                                                                                                                                                    |                    |                          |               |           |
|                                                            |                         |                                        |                      |                    |                                              |                      |                                             |                                                                                                                                                                                                                                                                                                                                                                                                                                                                                                                                                                                                                                                                                                                                                                                                                                                                                                                                                                                                                                                                                                                                                                                                                                                                                                                                                                                                                                                                                                                                                                                                                                                                                                                                                                                                                                                                                                                                                                                                                                                                                                                                                                                                                                                                                                                                                                                                                                                                                    |                    |                          |               |           |
|                                                            |                         |                                        |                      |                    |                                              |                      |                                             |                                                                                                                                                                                                                                                                                                                                                                                                                                                                                                                                                                                                                                                                                                                                                                                                                                                                                                                                                                                                                                                                                                                                                                                                                                                                                                                                                                                                                                                                                                                                                                                                                                                                                                                                                                                                                                                                                                                                                                                                                                                                                                                                                                                                                                                                                                                                                                                                                                                                                    |                    |                          |               |           |