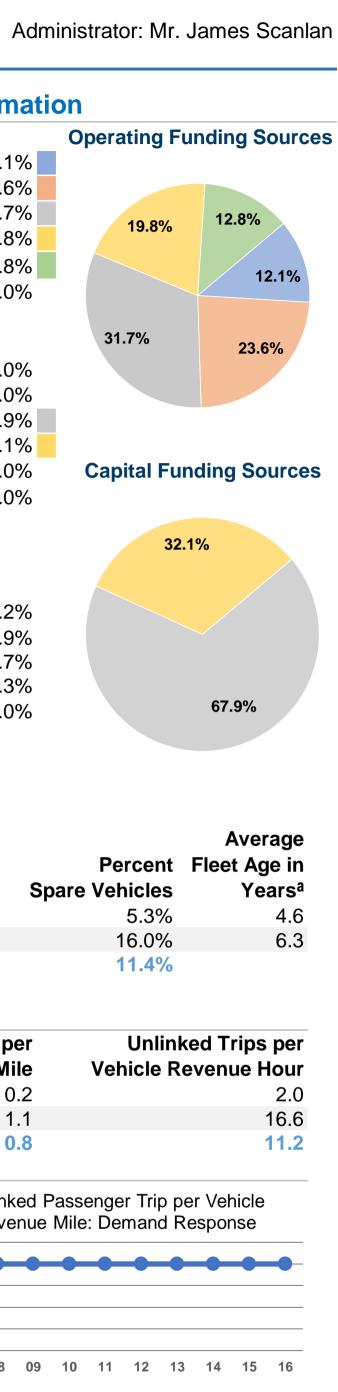

| General Information                                        |                         |                                        |                      |                    |                                              |                      |                                             | Financial Information                                                                                                                                                                                                                                                                                                                                                                                                                                                                                                                                                                                                                                                                                                                                                                                                                                                                                                                                                                                                                                                                                                                                                                                                                                                                                                                                                                                                                                                                                                                                                                                                                                                                                                                                                                                                                                                                                                                                                                                                                                                                                                                                                                                                                                                                                                                                                                                                                                                              |                    |                          |               |           |
|------------------------------------------------------------|-------------------------|----------------------------------------|----------------------|--------------------|----------------------------------------------|----------------------|---------------------------------------------|------------------------------------------------------------------------------------------------------------------------------------------------------------------------------------------------------------------------------------------------------------------------------------------------------------------------------------------------------------------------------------------------------------------------------------------------------------------------------------------------------------------------------------------------------------------------------------------------------------------------------------------------------------------------------------------------------------------------------------------------------------------------------------------------------------------------------------------------------------------------------------------------------------------------------------------------------------------------------------------------------------------------------------------------------------------------------------------------------------------------------------------------------------------------------------------------------------------------------------------------------------------------------------------------------------------------------------------------------------------------------------------------------------------------------------------------------------------------------------------------------------------------------------------------------------------------------------------------------------------------------------------------------------------------------------------------------------------------------------------------------------------------------------------------------------------------------------------------------------------------------------------------------------------------------------------------------------------------------------------------------------------------------------------------------------------------------------------------------------------------------------------------------------------------------------------------------------------------------------------------------------------------------------------------------------------------------------------------------------------------------------------------------------------------------------------------------------------------------------|--------------------|--------------------------|---------------|-----------|
| <b>Urbanized Area Statistic</b>                            | cs - 2010 Census        | Servic                                 | e Consumption        | า                  | Database Information                         |                      |                                             | Sources of Operating Funds Expended                                                                                                                                                                                                                                                                                                                                                                                                                                                                                                                                                                                                                                                                                                                                                                                                                                                                                                                                                                                                                                                                                                                                                                                                                                                                                                                                                                                                                                                                                                                                                                                                                                                                                                                                                                                                                                                                                                                                                                                                                                                                                                                                                                                                                                                                                                                                                                                                                                                |                    |                          |               |           |
| Boston, MA-NH-RI                                           |                         | 7,201,583 Annual Passenger Miles (PMT) |                      |                    | <b>NTDID:</b> 10005                          |                      |                                             |                                                                                                                                                                                                                                                                                                                                                                                                                                                                                                                                                                                                                                                                                                                                                                                                                                                                                                                                                                                                                                                                                                                                                                                                                                                                                                                                                                                                                                                                                                                                                                                                                                                                                                                                                                                                                                                                                                                                                                                                                                                                                                                                                                                                                                                                                                                                                                                                                                                                                    | \$1,371,165        | 12.1%                    |               |           |
| 1,873 <b>Square M</b> i                                    | iles                    | 1,624,959 <b>A</b>                     | nnual Unlinked       | Trips (UPT)        |                                              | Reporter Type:       | Full Reporter                               |                                                                                                                                                                                                                                                                                                                                                                                                                                                                                                                                                                                                                                                                                                                                                                                                                                                                                                                                                                                                                                                                                                                                                                                                                                                                                                                                                                                                                                                                                                                                                                                                                                                                                                                                                                                                                                                                                                                                                                                                                                                                                                                                                                                                                                                                                                                                                                                                                                                                                    | Local Funds        | \$2,678,790              | 23.6%         |           |
| 4,181,019 <b>Populatio</b>                                 | n                       | 6,039 <b>A</b>                         | verage Weekday       | Unlinked Trips     |                                              |                      |                                             |                                                                                                                                                                                                                                                                                                                                                                                                                                                                                                                                                                                                                                                                                                                                                                                                                                                                                                                                                                                                                                                                                                                                                                                                                                                                                                                                                                                                                                                                                                                                                                                                                                                                                                                                                                                                                                                                                                                                                                                                                                                                                                                                                                                                                                                                                                                                                                                                                                                                                    | State Funds        | \$3,608,306              | 31.7%         |           |
| 10 <b>Pop. Rank</b>                                        | c out of 498 UZAs       | 1,839 <b>A</b>                         | verage Saturday      | Unlinked Trips     |                                              |                      |                                             | Fe                                                                                                                                                                                                                                                                                                                                                                                                                                                                                                                                                                                                                                                                                                                                                                                                                                                                                                                                                                                                                                                                                                                                                                                                                                                                                                                                                                                                                                                                                                                                                                                                                                                                                                                                                                                                                                                                                                                                                                                                                                                                                                                                                                                                                                                                                                                                                                                                                                                                                 | deral Assistance   | \$2,252,157              | 19.8%         |           |
| Other UZAs Served                                          |                         | <b>A</b> 0                             | verage Sunday l      | Jnlinked Trips     |                                              |                      |                                             |                                                                                                                                                                                                                                                                                                                                                                                                                                                                                                                                                                                                                                                                                                                                                                                                                                                                                                                                                                                                                                                                                                                                                                                                                                                                                                                                                                                                                                                                                                                                                                                                                                                                                                                                                                                                                                                                                                                                                                                                                                                                                                                                                                                                                                                                                                                                                                                                                                                                                    | Other Funds        | \$1,459,138              | 12.8%         |           |
| 160 Nashua, NH-MA, 0 Mass                                  | sachusetts Non-UZA      |                                        |                      |                    |                                              |                      |                                             | Total Operating                                                                                                                                                                                                                                                                                                                                                                                                                                                                                                                                                                                                                                                                                                                                                                                                                                                                                                                                                                                                                                                                                                                                                                                                                                                                                                                                                                                                                                                                                                                                                                                                                                                                                                                                                                                                                                                                                                                                                                                                                                                                                                                                                                                                                                                                                                                                                                                                                                                                    | J Funds Expended   | \$11,369,556             | 100.0%        |           |
| Service Area Statistics                                    |                         | Servic                                 | e Supplied           |                    |                                              |                      |                                             | S                                                                                                                                                                                                                                                                                                                                                                                                                                                                                                                                                                                                                                                                                                                                                                                                                                                                                                                                                                                                                                                                                                                                                                                                                                                                                                                                                                                                                                                                                                                                                                                                                                                                                                                                                                                                                                                                                                                                                                                                                                                                                                                                                                                                                                                                                                                                                                                                                                                                                  | ources of Capital  | Funds Expended           |               | 31.       |
| 282 Square M                                               | iles                    | 1,974,463 <b>A</b>                     | nnual Vehicle Re     | evenue Miles (VRM) |                                              |                      |                                             | Fare Revenues                                                                                                                                                                                                                                                                                                                                                                                                                                                                                                                                                                                                                                                                                                                                                                                                                                                                                                                                                                                                                                                                                                                                                                                                                                                                                                                                                                                                                                                                                                                                                                                                                                                                                                                                                                                                                                                                                                                                                                                                                                                                                                                                                                                                                                                                                                                                                                                                                                                                      |                    | \$0                      | 0.0%          |           |
| 338,186 Populatio                                          | n                       | 145,363 <b>A</b>                       | nnual Vehicle Re     | evenue Hours (VRH) |                                              |                      |                                             |                                                                                                                                                                                                                                                                                                                                                                                                                                                                                                                                                                                                                                                                                                                                                                                                                                                                                                                                                                                                                                                                                                                                                                                                                                                                                                                                                                                                                                                                                                                                                                                                                                                                                                                                                                                                                                                                                                                                                                                                                                                                                                                                                                                                                                                                                                                                                                                                                                                                                    | Local Funds        | \$0                      | 0.0%          |           |
|                                                            |                         | 78 <b>V</b>                            | ehicles Operated     | d in Maximum Servi | ce (VOMS)                                    |                      |                                             | State Funds \$1,781,333                                                                                                                                                                                                                                                                                                                                                                                                                                                                                                                                                                                                                                                                                                                                                                                                                                                                                                                                                                                                                                                                                                                                                                                                                                                                                                                                                                                                                                                                                                                                                                                                                                                                                                                                                                                                                                                                                                                                                                                                                                                                                                                                                                                                                                                                                                                                                                                                                                                            |                    |                          | 67.9%         |           |
|                                                            |                         | 88 <b>V</b>                            | ehicles Available    | e for Maximum Serv | ice (VAMS)                                   |                      |                                             | Fe                                                                                                                                                                                                                                                                                                                                                                                                                                                                                                                                                                                                                                                                                                                                                                                                                                                                                                                                                                                                                                                                                                                                                                                                                                                                                                                                                                                                                                                                                                                                                                                                                                                                                                                                                                                                                                                                                                                                                                                                                                                                                                                                                                                                                                                                                                                                                                                                                                                                                 | deral Assistance   | \$841,529                | 32.1%         |           |
|                                                            |                         |                                        |                      |                    |                                              |                      |                                             |                                                                                                                                                                                                                                                                                                                                                                                                                                                                                                                                                                                                                                                                                                                                                                                                                                                                                                                                                                                                                                                                                                                                                                                                                                                                                                                                                                                                                                                                                                                                                                                                                                                                                                                                                                                                                                                                                                                                                                                                                                                                                                                                                                                                                                                                                                                                                                                                                                                                                    | Other Funds        | \$0                      | 0.0%          | Capi      |
|                                                            |                         |                                        | <b>Modal Chara</b>   | acteristics        |                                              |                      |                                             | Total Capita                                                                                                                                                                                                                                                                                                                                                                                                                                                                                                                                                                                                                                                                                                                                                                                                                                                                                                                                                                                                                                                                                                                                                                                                                                                                                                                                                                                                                                                                                                                                                                                                                                                                                                                                                                                                                                                                                                                                                                                                                                                                                                                                                                                                                                                                                                                                                                                                                                                                       | I Funds Expended   | \$2,622,862              | 100.0%        |           |
|                                                            | Vehicles C              | •                                      |                      |                    |                                              |                      |                                             |                                                                                                                                                                                                                                                                                                                                                                                                                                                                                                                                                                                                                                                                                                                                                                                                                                                                                                                                                                                                                                                                                                                                                                                                                                                                                                                                                                                                                                                                                                                                                                                                                                                                                                                                                                                                                                                                                                                                                                                                                                                                                                                                                                                                                                                                                                                                                                                                                                                                                    |                    |                          |               |           |
| Modal Overview                                             | in Maximun<br>Directly  | n Service<br>Purchased                 | Revenue              | Use<br>Systems and | s of Capital Fur<br>Facilities and           | nds                  |                                             | Sun                                                                                                                                                                                                                                                                                                                                                                                                                                                                                                                                                                                                                                                                                                                                                                                                                                                                                                                                                                                                                                                                                                                                                                                                                                                                                                                                                                                                                                                                                                                                                                                                                                                                                                                                                                                                                                                                                                                                                                                                                                                                                                                                                                                                                                                                                                                                                                                                                                                                                | nmary of Operatin  | g Expenses (OE)          |               |           |
| Mode                                                       | Operated                | Transportation                         | Vehicles             | Guideways          | Stations                                     | Other                | Total                                       | Salary                                                                                                                                                                                                                                                                                                                                                                                                                                                                                                                                                                                                                                                                                                                                                                                                                                                                                                                                                                                                                                                                                                                                                                                                                                                                                                                                                                                                                                                                                                                                                                                                                                                                                                                                                                                                                                                                                                                                                                                                                                                                                                                                                                                                                                                                                                                                                                                                                                                                             | Wages, Benefits    | \$1,262,115              | 11.2%         |           |
|                                                            | 18                      | -                                      | \$143,632            |                    | \$0                                          |                      | \$143,632                                   | •                                                                                                                                                                                                                                                                                                                                                                                                                                                                                                                                                                                                                                                                                                                                                                                                                                                                                                                                                                                                                                                                                                                                                                                                                                                                                                                                                                                                                                                                                                                                                                                                                                                                                                                                                                                                                                                                                                                                                                                                                                                                                                                                                                                                                                                                                                                                                                                                                                                                                  | ials and Supplies  |                          | 0.9%          |           |
| Demand Response<br>Bus                                     | 10                      | 18<br>42                               | \$17,941             | \$0<br>\$0         | \$2,371,072                                  | \$0<br>\$90,217      | \$2,479,230                                 |                                                                                                                                                                                                                                                                                                                                                                                                                                                                                                                                                                                                                                                                                                                                                                                                                                                                                                                                                                                                                                                                                                                                                                                                                                                                                                                                                                                                                                                                                                                                                                                                                                                                                                                                                                                                                                                                                                                                                                                                                                                                                                                                                                                                                                                                                                                                                                                                                                                                                    | ed Transportation  | \$103,877<br>\$9,129,716 | 0.9%<br>80.7% |           |
| Total                                                      |                         | 60                                     | \$161,573            | \$0<br>\$0         | \$2,371,072                                  | \$90,217             | \$2,622,862                                 |                                                                                                                                                                                                                                                                                                                                                                                                                                                                                                                                                                                                                                                                                                                                                                                                                                                                                                                                                                                                                                                                                                                                                                                                                                                                                                                                                                                                                                                                                                                                                                                                                                                                                                                                                                                                                                                                                                                                                                                                                                                                                                                                                                                                                                                                                                                                                                                                                                                                                    | erating Expenses   | \$822,930                | 7.3%          |           |
| lotal                                                      | 10                      | 00                                     | φ101,373             | φυ                 | φ <b>Ζ</b> , <b>3</b> 71, <b>0</b> 7Ζ        | <b>φ30,2</b> 17      | <i>φ</i> <b>2</b> ,0 <b>22</b> ,00 <b>2</b> | •                                                                                                                                                                                                                                                                                                                                                                                                                                                                                                                                                                                                                                                                                                                                                                                                                                                                                                                                                                                                                                                                                                                                                                                                                                                                                                                                                                                                                                                                                                                                                                                                                                                                                                                                                                                                                                                                                                                                                                                                                                                                                                                                                                                                                                                                                                                                                                                                                                                                                  | perating Expenses  | \$11,318,638             | 100.0%        |           |
|                                                            |                         |                                        |                      |                    |                                              |                      |                                             | Reconciling OE Ca                                                                                                                                                                                                                                                                                                                                                                                                                                                                                                                                                                                                                                                                                                                                                                                                                                                                                                                                                                                                                                                                                                                                                                                                                                                                                                                                                                                                                                                                                                                                                                                                                                                                                                                                                                                                                                                                                                                                                                                                                                                                                                                                                                                                                                                                                                                                                                                                                                                                  |                    | \$50,918                 | 100.076       |           |
|                                                            |                         |                                        |                      |                    |                                              |                      |                                             | -                                                                                                                                                                                                                                                                                                                                                                                                                                                                                                                                                                                                                                                                                                                                                                                                                                                                                                                                                                                                                                                                                                                                                                                                                                                                                                                                                                                                                                                                                                                                                                                                                                                                                                                                                                                                                                                                                                                                                                                                                                                                                                                                                                                                                                                                                                                                                                                                                                                                                  | ed Transportation  | <b>Ф</b> 00,910          |               |           |
|                                                            |                         |                                        |                      |                    |                                              |                      |                                             |                                                                                                                                                                                                                                                                                                                                                                                                                                                                                                                                                                                                                                                                                                                                                                                                                                                                                                                                                                                                                                                                                                                                                                                                                                                                                                                                                                                                                                                                                                                                                                                                                                                                                                                                                                                                                                                                                                                                                                                                                                                                                                                                                                                                                                                                                                                                                                                                                                                                                    | orted Separately)  | <b>\$</b> 0              |               |           |
| <b>Operation Characteristic</b>                            | cs                      |                                        |                      |                    |                                              |                      |                                             | Fixed Guideway                                                                                                                                                                                                                                                                                                                                                                                                                                                                                                                                                                                                                                                                                                                                                                                                                                                                                                                                                                                                                                                                                                                                                                                                                                                                                                                                                                                                                                                                                                                                                                                                                                                                                                                                                                                                                                                                                                                                                                                                                                                                                                                                                                                                                                                                                                                                                                                                                                                                     | Vehicles Available | Vehicles Operated        |               |           |
|                                                            | Operating               |                                        | Uses of              | Annual             | Annual                                       | Annual Vehicle       | Annual Vehicle                              | Directional                                                                                                                                                                                                                                                                                                                                                                                                                                                                                                                                                                                                                                                                                                                                                                                                                                                                                                                                                                                                                                                                                                                                                                                                                                                                                                                                                                                                                                                                                                                                                                                                                                                                                                                                                                                                                                                                                                                                                                                                                                                                                                                                                                                                                                                                                                                                                                                                                                                                        | for Maximum        | in Maximum               |               | Per       |
| Mode                                                       | Expenses                | Fare Revenues                          | <b>Capital Funds</b> | Passenger Miles    | Unlinked Trips                               | <b>Revenue Miles</b> | <b>Revenue Hours</b>                        | <b>Route Miles</b>                                                                                                                                                                                                                                                                                                                                                                                                                                                                                                                                                                                                                                                                                                                                                                                                                                                                                                                                                                                                                                                                                                                                                                                                                                                                                                                                                                                                                                                                                                                                                                                                                                                                                                                                                                                                                                                                                                                                                                                                                                                                                                                                                                                                                                                                                                                                                                                                                                                                 | Service            | Service                  | Sp            | oare Veh  |
| Demand Response                                            | \$2,295,537             | \$124,371                              | \$143,632            | 596,876            | 110,118                                      | 636,068              | 54,272                                      | 0.0                                                                                                                                                                                                                                                                                                                                                                                                                                                                                                                                                                                                                                                                                                                                                                                                                                                                                                                                                                                                                                                                                                                                                                                                                                                                                                                                                                                                                                                                                                                                                                                                                                                                                                                                                                                                                                                                                                                                                                                                                                                                                                                                                                                                                                                                                                                                                                                                                                                                                | 38                 | 36                       | -             |           |
| Bus                                                        | \$9,023,101             | \$1,246,794                            | \$2,479,230          | 6,604,707          | 1,514,841                                    | 1,338,395            | 91,091                                      | 0.0                                                                                                                                                                                                                                                                                                                                                                                                                                                                                                                                                                                                                                                                                                                                                                                                                                                                                                                                                                                                                                                                                                                                                                                                                                                                                                                                                                                                                                                                                                                                                                                                                                                                                                                                                                                                                                                                                                                                                                                                                                                                                                                                                                                                                                                                                                                                                                                                                                                                                | 50                 | 42                       |               | 1         |
| Total                                                      | \$11,318,638            | \$1,371,165                            | \$2,622,862          | 7,201,583          | 1,624,959                                    | 1,974,463            | 145,363                                     | 0.0                                                                                                                                                                                                                                                                                                                                                                                                                                                                                                                                                                                                                                                                                                                                                                                                                                                                                                                                                                                                                                                                                                                                                                                                                                                                                                                                                                                                                                                                                                                                                                                                                                                                                                                                                                                                                                                                                                                                                                                                                                                                                                                                                                                                                                                                                                                                                                                                                                                                                | 88                 | 78                       |               | 1         |
| Performance Measures                                       |                         | Ser                                    | vice Efficiency      | ,                  |                                              |                      |                                             |                                                                                                                                                                                                                                                                                                                                                                                                                                                                                                                                                                                                                                                                                                                                                                                                                                                                                                                                                                                                                                                                                                                                                                                                                                                                                                                                                                                                                                                                                                                                                                                                                                                                                                                                                                                                                                                                                                                                                                                                                                                                                                                                                                                                                                                                                                                                                                                                                                                                                    | Service Effe       | ctiveness                |               |           |
|                                                            | •                       | ting Expenses per                      | •                    | ting Expenses per  |                                              |                      | Operating Expe                              | • •                                                                                                                                                                                                                                                                                                                                                                                                                                                                                                                                                                                                                                                                                                                                                                                                                                                                                                                                                                                                                                                                                                                                                                                                                                                                                                                                                                                                                                                                                                                                                                                                                                                                                                                                                                                                                                                                                                                                                                                                                                                                                                                                                                                                                                                                                                                                                                                                                                                                                | ting Expenses per  | Unlinked                 |               |           |
| Mode                                                       | Ver                     | nicle Revenue Mile                     | Ven                  | icle Revenue Hour  |                                              | Mode                 |                                             | •                                                                                                                                                                                                                                                                                                                                                                                                                                                                                                                                                                                                                                                                                                                                                                                                                                                                                                                                                                                                                                                                                                                                                                                                                                                                                                                                                                                                                                                                                                                                                                                                                                                                                                                                                                                                                                                                                                                                                                                                                                                                                                                                                                                                                                                                                                                                                                                                                                                                                  | ed Passenger Trip  | Vehicle Revo             |               | Veh       |
| Demand Response                                            |                         | \$3.61                                 |                      | \$42.30            |                                              | Demand Response      | Э                                           | \$3.85                                                                                                                                                                                                                                                                                                                                                                                                                                                                                                                                                                                                                                                                                                                                                                                                                                                                                                                                                                                                                                                                                                                                                                                                                                                                                                                                                                                                                                                                                                                                                                                                                                                                                                                                                                                                                                                                                                                                                                                                                                                                                                                                                                                                                                                                                                                                                                                                                                                                             | \$20.85            |                          | 0.2           |           |
| Bus                                                        |                         | \$6.74                                 |                      | \$99.06            |                                              | Bus                  |                                             | \$1.37                                                                                                                                                                                                                                                                                                                                                                                                                                                                                                                                                                                                                                                                                                                                                                                                                                                                                                                                                                                                                                                                                                                                                                                                                                                                                                                                                                                                                                                                                                                                                                                                                                                                                                                                                                                                                                                                                                                                                                                                                                                                                                                                                                                                                                                                                                                                                                                                                                                                             | \$5.96             |                          | 1.1           |           |
| Total                                                      |                         | \$5.73                                 |                      | \$77.86            |                                              | Total                |                                             | \$1.57                                                                                                                                                                                                                                                                                                                                                                                                                                                                                                                                                                                                                                                                                                                                                                                                                                                                                                                                                                                                                                                                                                                                                                                                                                                                                                                                                                                                                                                                                                                                                                                                                                                                                                                                                                                                                                                                                                                                                                                                                                                                                                                                                                                                                                                                                                                                                                                                                                                                             | \$6.97             |                          | 0.8           |           |
| Operating Expense per Vehicle<br>Revenue Mile: Bus<br>8.00 |                         |                                        |                      |                    | enger Trip per Vehicle Operating Expense per |                      |                                             |                                                                                                                                                                                                                                                                                                                                                                                                                                                                                                                                                                                                                                                                                                                                                                                                                                                                                                                                                                                                                                                                                                                                                                                                                                                                                                                                                                                                                                                                                                                                                                                                                                                                                                                                                                                                                                                                                                                                                                                                                                                                                                                                                                                                                                                                                                                                                                                                                                                                                    |                    |                          | Unlinked F    | •         |
|                                                            |                         | Mile: Bu                               | IS                   | 1.50 Revel         | nue Mile: Bus                                | Re<br>\$4.00         | evenue Mile: Demand R                       | esponse \$5.00                                                                                                                                                                                                                                                                                                                                                                                                                                                                                                                                                                                                                                                                                                                                                                                                                                                                                                                                                                                                                                                                                                                                                                                                                                                                                                                                                                                                                                                                                                                                                                                                                                                                                                                                                                                                                                                                                                                                                                                                                                                                                                                                                                                                                                                                                                                                                                                                                                                                     | Mile: Demand Re    | esponse 0.25             | Revenue       | Mile: Der |
| 6.00                                                       | \$1.50                  |                                        |                      |                    |                                              | \$2.00               |                                             | \$4.00                                                                                                                                                                                                                                                                                                                                                                                                                                                                                                                                                                                                                                                                                                                                                                                                                                                                                                                                                                                                                                                                                                                                                                                                                                                                                                                                                                                                                                                                                                                                                                                                                                                                                                                                                                                                                                                                                                                                                                                                                                                                                                                                                                                                                                                                                                                                                                                                                                                                             |                    | 0.20                     |               |           |
|                                                            | \$1.00                  |                                        |                      | 1.00               |                                              | \$3.00               |                                             | \$3.00                                                                                                                                                                                                                                                                                                                                                                                                                                                                                                                                                                                                                                                                                                                                                                                                                                                                                                                                                                                                                                                                                                                                                                                                                                                                                                                                                                                                                                                                                                                                                                                                                                                                                                                                                                                                                                                                                                                                                                                                                                                                                                                                                                                                                                                                                                                                                                                                                                                                             |                    | 0.15                     |               |           |
| 4.00                                                       |                         |                                        |                      | 0.50               |                                              | \$2.00               |                                             | \$2.00                                                                                                                                                                                                                                                                                                                                                                                                                                                                                                                                                                                                                                                                                                                                                                                                                                                                                                                                                                                                                                                                                                                                                                                                                                                                                                                                                                                                                                                                                                                                                                                                                                                                                                                                                                                                                                                                                                                                                                                                                                                                                                                                                                                                                                                                                                                                                                                                                                                                             |                    | 0.10                     |               |           |
| 2.00                                                       | \$0.50                  |                                        |                      |                    |                                              | \$1.00               |                                             | \$1.00                                                                                                                                                                                                                                                                                                                                                                                                                                                                                                                                                                                                                                                                                                                                                                                                                                                                                                                                                                                                                                                                                                                                                                                                                                                                                                                                                                                                                                                                                                                                                                                                                                                                                                                                                                                                                                                                                                                                                                                                                                                                                                                                                                                                                                                                                                                                                                                                                                                                             |                    | 0.05                     |               |           |
| 0.00 10 11 12 13 ·                                         | \$0.00 <sup>[</sup>     | 10 11 12 13                            | 14 15 16             | 0.00 10 11 12      | 13 14 15                                     | 16 \$0.00            | 08 09 10 11 12 12                           | \$0.00 \$0.00 \$0.00 \$0.00 \$0.00 \$0.00 \$0.00 \$0.00 \$0.00 \$0.00 \$0.00 \$0.00 \$0.00 \$0.00 \$0.00 \$0.00 \$0.00 \$0.00 \$0.00 \$0.00 \$0.00 \$0.00 \$0.00 \$0.00 \$0.00 \$0.00 \$0.00 \$0.00 \$0.00 \$0.00 \$0.00 \$0.00 \$0.00 \$0.00 \$0.00 \$0.00 \$0.00 \$0.00 \$0.00 \$0.00 \$0.00 \$0.00 \$0.00 \$0.00 \$0.00 \$0.00 \$0.00 \$0.00 \$0.00 \$0.00 \$0.00 \$0.00 \$0.00 \$0.00 \$0.00 \$0.00 \$0.00 \$0.00 \$0.00 \$0.00 \$0.00 \$0.00 \$0.00 \$0.00 \$0.00 \$0.00 \$0.00 \$0.00 \$0.00 \$0.00 \$0.00 \$0.00 \$0.00 \$0.00 \$0.00 \$0.00 \$0.00 \$0.00 \$0.00 \$0.00 \$0.00 \$0.00 \$0.00 \$0.00 \$0.00 \$0.00 \$0.00 \$0.00 \$0.00 \$0.00 \$0.00 \$0.00 \$0.00 \$0.00 \$0.00 \$0.00 \$0.00 \$0.00 \$0.00 \$0.00 \$0.00 \$0.00 \$0.00 \$0.00 \$0.00 \$0.00 \$0.00 \$0.00 \$0.00 \$0.00 \$0.00 \$0.00 \$0.00 \$0.00 \$0.00 \$0.00 \$0.00 \$0.00 \$0.00 \$0.00 \$0.00 \$0.00 \$0.00 \$0.00 \$0.00 \$0.00 \$0.00 \$0.00 \$0.00 \$0.00 \$0.00 \$0.00 \$0.00 \$0.00 \$0.00 \$0.00 \$0.00 \$0.00 \$0.00 \$0.00 \$0.00 \$0.00 \$0.00 \$0.00 \$0.00 \$0.00 \$0.00 \$0.00 \$0.00 \$0.00 \$0.00 \$0.00 \$0.00 \$0.00 \$0.00 \$0.00 \$0.00 \$0.00 \$0.00 \$0.00 \$0.00 \$0.00 \$0.00 \$0.00 \$0.00 \$0.00 \$0.00 \$0.00 \$0.00 \$0.00 \$0.00 \$0.00 \$0.00 \$0.00 \$0.00 \$0.00 \$0.00 \$0.00 \$0.00 \$0.00 \$0.00 \$0.00 \$0.00 \$0.00 \$0.00 \$0.00 \$0.00 \$0.00 \$0.00 \$0.00 \$0.00 \$0.00 \$0.00 \$0.00 \$0.00 \$0.00 \$0.00 \$0.00 \$0.00 \$0.00 \$0.00 \$0.00 \$0.00 \$0.00 \$0.00 \$0.00 \$0.00 \$0.00 \$0.00 \$0.00 \$0.00 \$0.00 \$0.00 \$0.00 \$0.00 \$0.00 \$0.00 \$0.00 \$0.00 \$0.00 \$0.00 \$0.00 \$0.00 \$0.00 \$0.00 \$0.00 \$0.00 \$0.00 \$0.00 \$0.00 \$0.00 \$0.00 \$0.00 \$0.00 \$0.00 \$0.00 \$0.00 \$0.00 \$0.00 \$0.00 \$0.00 \$0.00 \$0.00 \$0.00 \$0.00 \$0.00 \$0.00 \$0.00 \$0.00 \$0.00 \$0.00 \$0.00 \$0.00 \$0.00 \$0.00 \$0.00 \$0.00 \$0.00 \$0.00 \$0.00 \$0.00 \$0.00 \$0.00 \$0.00 \$0.00 \$0.00 \$0.00 \$0.00 \$0.00 \$0.00 \$0.00 \$0.00 \$0.00 \$0.00 \$0.00 \$0.00 \$0.00 \$0.00 \$0.00 \$0.00 \$0.00 \$0.00 \$0.00 \$0.00 \$0.00 \$0.00 \$0.00 \$0.00 \$0.00 \$0.00 \$0.00 \$0.00 \$0.00 \$0.00 \$0.00 \$0.00 \$0.00 \$0.00 \$0.00 \$0.00 \$0.00 \$0.00 \$0.00 \$0.00 \$0.00 \$0.00 \$0.00 \$0.00 \$0.00 \$0.00 \$0.00 \$0.00 \$0.00 \$0.00 \$0.00 \$0.00 \$0.00 \$0.00 \$0.00 \$0.00 \$0.00 \$0.00 \$0.00 \$0.00 \$0.00 \$0.00 \$0.00 \$0.00 \$0.00 \$0.00 \$0.00 \$0.00 \$0.00 \$0.00 \$0.00 \$0.00 \$0.00 \$0.00 \$0.00 \$0.00 \$0.00 | 7 08 09 10 11 12   | 0.00 0.00 13 14 15 16    | 07 08 09      | 10 11     |
|                                                            |                         | 10 11 12 13                            | 1 <del>4</del> 10 10 |                    |                                              | 07                   |                                             | 0 טו כו איז 0                                                                                                                                                                                                                                                                                                                                                                                                                                                                                                                                                                                                                                                                                                                                                                                                                                                                                                                                                                                                                                                                                                                                                                                                                                                                                                                                                                                                                                                                                                                                                                                                                                                                                                                                                                                                                                                                                                                                                                                                                                                                                                                                                                                                                                                                                                                                                                                                                                                                      | 00 03 10 11 12     | 10 17 10 10              |               |           |
| <u>otes:</u><br>Domand Boononao – Tavi (DT) a              | nd non dedicated flagt  | do not non out flast and               | lata                 |                    |                                              |                      |                                             |                                                                                                                                                                                                                                                                                                                                                                                                                                                                                                                                                                                                                                                                                                                                                                                                                                                                                                                                                                                                                                                                                                                                                                                                                                                                                                                                                                                                                                                                                                                                                                                                                                                                                                                                                                                                                                                                                                                                                                                                                                                                                                                                                                                                                                                                                                                                                                                                                                                                                    |                    |                          |               |           |
| Demand Response - Taxi (DT) a                              | nd non-dedicated fleets | do not report fleet age o              | data.                |                    |                                              |                      |                                             |                                                                                                                                                                                                                                                                                                                                                                                                                                                                                                                                                                                                                                                                                                                                                                                                                                                                                                                                                                                                                                                                                                                                                                                                                                                                                                                                                                                                                                                                                                                                                                                                                                                                                                                                                                                                                                                                                                                                                                                                                                                                                                                                                                                                                                                                                                                                                                                                                                                                                    |                    |                          |               |           |
|                                                            |                         |                                        |                      |                    |                                              |                      |                                             |                                                                                                                                                                                                                                                                                                                                                                                                                                                                                                                                                                                                                                                                                                                                                                                                                                                                                                                                                                                                                                                                                                                                                                                                                                                                                                                                                                                                                                                                                                                                                                                                                                                                                                                                                                                                                                                                                                                                                                                                                                                                                                                                                                                                                                                                                                                                                                                                                                                                                    |                    |                          |               |           |
|                                                            |                         |                                        |                      |                    |                                              |                      |                                             |                                                                                                                                                                                                                                                                                                                                                                                                                                                                                                                                                                                                                                                                                                                                                                                                                                                                                                                                                                                                                                                                                                                                                                                                                                                                                                                                                                                                                                                                                                                                                                                                                                                                                                                                                                                                                                                                                                                                                                                                                                                                                                                                                                                                                                                                                                                                                                                                                                                                                    |                    |                          |               |           |
|                                                            |                         |                                        |                      |                    |                                              |                      |                                             |                                                                                                                                                                                                                                                                                                                                                                                                                                                                                                                                                                                                                                                                                                                                                                                                                                                                                                                                                                                                                                                                                                                                                                                                                                                                                                                                                                                                                                                                                                                                                                                                                                                                                                                                                                                                                                                                                                                                                                                                                                                                                                                                                                                                                                                                                                                                                                                                                                                                                    |                    |                          |               |           |
|                                                            |                         |                                        |                      |                    |                                              |                      |                                             |                                                                                                                                                                                                                                                                                                                                                                                                                                                                                                                                                                                                                                                                                                                                                                                                                                                                                                                                                                                                                                                                                                                                                                                                                                                                                                                                                                                                                                                                                                                                                                                                                                                                                                                                                                                                                                                                                                                                                                                                                                                                                                                                                                                                                                                                                                                                                                                                                                                                                    |                    |                          |               |           |
|                                                            |                         |                                        |                      |                    |                                              |                      |                                             |                                                                                                                                                                                                                                                                                                                                                                                                                                                                                                                                                                                                                                                                                                                                                                                                                                                                                                                                                                                                                                                                                                                                                                                                                                                                                                                                                                                                                                                                                                                                                                                                                                                                                                                                                                                                                                                                                                                                                                                                                                                                                                                                                                                                                                                                                                                                                                                                                                                                                    |                    |                          |               |           |