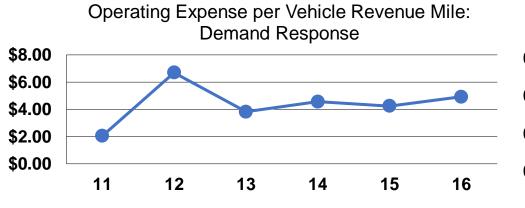

## Service Efficiency

| Mode            | Operating Expenses per Vehicle Revenue Mile | Operating Expenses per<br>Vehicle Revenue Hour |
|-----------------|---------------------------------------------|------------------------------------------------|
| Demand Response | \$4.92                                      | \$94.08                                        |
| Bus             | \$4.52                                      | \$61.12                                        |
| Total           | \$4.88                                      | \$89.76                                        |