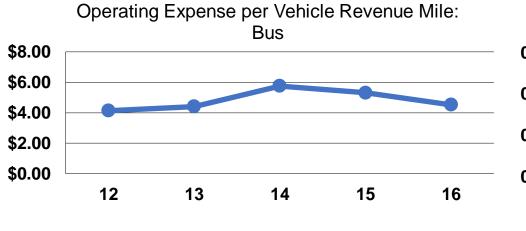

## Service Efficiency

| Mode            | Operating Expenses per Vehicle Revenue Mile | Operating Expenses per<br>Vehicle Revenue Hour |
|-----------------|---------------------------------------------|------------------------------------------------|
| Demand Response | \$4.92                                      | \$94.08                                        |
| Bus             | \$4.52                                      | \$61.12                                        |
| Total           | \$4.88                                      | \$89.76                                        |