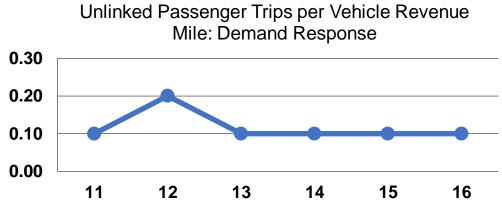

## Service Efficiency

| Mode            | Operating Expenses per Vehicle Revenue Mile | Operating Expenses per<br>Vehicle Revenue Hour |
|-----------------|---------------------------------------------|------------------------------------------------|
| Demand Response | \$4.92                                      | \$94.08                                        |
| Bus             | \$4.52                                      | \$61.12                                        |
| Total           | \$4.88                                      | \$89.76                                        |