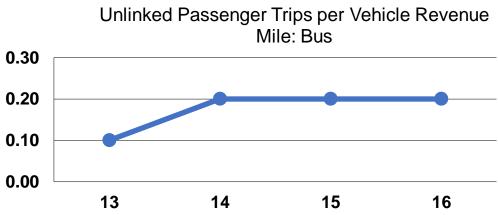

# Vehicles Operated at Maximum Service

|                 | Uses of  |                |                 |          |              |                       |                       |                       |                       |
|-----------------|----------|----------------|-----------------|----------|--------------|-----------------------|-----------------------|-----------------------|-----------------------|
|                 | Directly | Purchased      | Operating       | Fare     | Capital      | Annual                | <b>Annual Vehicle</b> | <b>Annual Vehicle</b> | Average Fleet Age     |
| Mode            | Operated | Transportation | <b>Expenses</b> | Revenues | <b>Funds</b> | <b>Unlinked Trips</b> | <b>Revenue Miles</b>  | <b>Revenue Hours</b>  | in Years <sup>a</sup> |
| Demand Response | -        | 7              | \$465,019       | \$14,745 | \$39,223     | 10,716                | 94,476                | 4,943                 | 6.5                   |
| Bus             | -        | 1              | \$45,598        | \$0      | \$0          | 2,303                 | 10,081                | 746                   | 7.0                   |
| Total           | _        | 8              | \$510,617       | \$14.745 | \$39.223     | 13.019                | 104.557               | 5.689                 |                       |