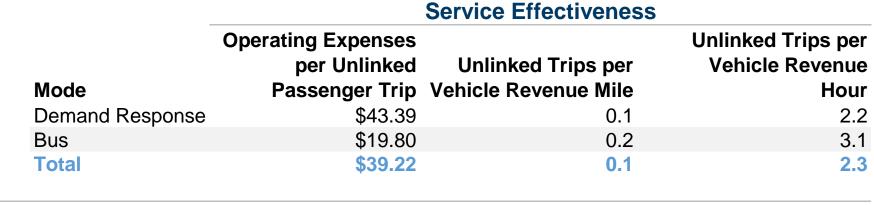

## Service Efficiency

| Mode            | Operating Expenses per Vehicle Revenue Mile | Operating Expenses per<br>Vehicle Revenue Hour |
|-----------------|---------------------------------------------|------------------------------------------------|
| Demand Response | \$4.92                                      | \$94.08                                        |
| Bus             | \$4.52                                      | \$61.12                                        |
| Total           | \$4.88                                      | \$89.76                                        |