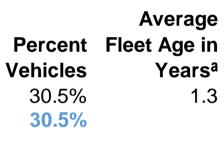

<u>Notes:</u> <sup>a</sup>Demand Response - Taxi (DT) and non-dedicated fleets do not report fleet age data.