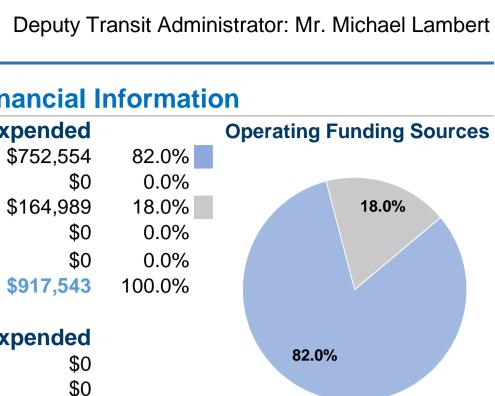

|                                                      |                        |                                                                                             | General Info       | ormation            |                                          |                      |                      |                                                               |                                  | Financial I        | Information              |  |
|------------------------------------------------------|------------------------|---------------------------------------------------------------------------------------------|--------------------|---------------------|------------------------------------------|----------------------|----------------------|---------------------------------------------------------------|----------------------------------|--------------------|--------------------------|--|
| Urbanized Area Statistics - 2010 Census              |                        | Servio                                                                                      | ce Consumptio      | n                   | Database Information                     |                      |                      | Sou                                                           | Opera                            |                    |                          |  |
| Boston, MA-NH-RI                                     |                        | 8,638,548 Annual Passenger Miles (PMT)                                                      |                    |                     | <b>NTDID:</b> 10129                      |                      |                      |                                                               | Fare Revenues                    | \$752,554          | 82.0%                    |  |
| 1,873 Square Miles                                   |                        | 222,418 Annual Unlinked Trips (UPT)                                                         |                    |                     | Reporter Type: Full Reporter             |                      |                      |                                                               | Local Funds                      | \$0                | 0.0%                     |  |
| 4,181,019 Population<br>10 Pop. Rank out of 498 UZAs |                        | 876                                                                                         | Average Weekday    | y Unlinked Trips    |                                          |                      |                      | State Funds<br>Federal Assistance                             |                                  | \$164,989          | 18.0%                    |  |
|                                                      |                        | 0                                                                                           | Average Saturday   | y Unlinked Trips    |                                          |                      |                      |                                                               |                                  | \$C                | 0.0%                     |  |
|                                                      |                        | 0 /                                                                                         | Average Sunday     | Unlinked Trips      |                                          |                      |                      |                                                               | Other Funds                      | \$0                | 0.0%                     |  |
|                                                      |                        |                                                                                             |                    |                     |                                          |                      |                      | <b>Total Operating</b>                                        | g Funds Expended                 | \$917,543          | 100.0%                   |  |
|                                                      |                        | 0                                                                                           |                    |                     |                                          |                      |                      |                                                               |                                  |                    |                          |  |
| Service Area Statistics                              |                        | Servio                                                                                      |                    |                     |                                          |                      | 5                    | · · · · · · · · · · · · · · · · · · ·                         | Funds Expended<br>\$0            |                    |                          |  |
| 7,800 Square Miles                                   |                        | 1,711,788 Annual Vehicle Revenue Miles (VRM)                                                |                    |                     |                                          |                      |                      | Fare Revenues<br>Local Funds                                  |                                  |                    |                          |  |
| 4,181,019 <b>Populatio</b>                           | n                      | 43,112 Annual Vehicle Revenue Hours (VRH)<br>91 Vehicles Operated in Maximum Service (VOMS) |                    |                     |                                          |                      |                      |                                                               |                                  | \$0<br>\$0         |                          |  |
|                                                      |                        |                                                                                             | -                  | e for Maximum Servi | • •                                      |                      |                      | F                                                             | State Funds<br>ederal Assistance | \$0<br>\$0         |                          |  |
|                                                      |                        | 131 1                                                                                       | Venicles Available |                     |                                          |                      |                      | Γt                                                            | Other Funds                      | \$0<br>\$0         |                          |  |
|                                                      |                        |                                                                                             | Modal Char         | actoristics         |                                          |                      |                      | Total Capita                                                  |                                  |                    |                          |  |
|                                                      | Vahialaa C             | haratad                                                                                     |                    |                     |                                          |                      |                      | l otal Capita                                                 | I Funds Expended                 | \$0                |                          |  |
| Madal Overview                                       |                        | cles Operated                                                                               |                    |                     |                                          | ndo                  |                      | <b>C</b>                                                      | mmony of Operativ                |                    |                          |  |
| Modal Overview                                       | in Maximun<br>Directly | Purchased                                                                                   | Revenue            |                     | -                                        | of Capital Funds     |                      |                                                               | ninary of Operatin               | ig Expenses (OE)   |                          |  |
| Mode                                                 | Operated               | Transportation                                                                              | Vehicles           | •                   |                                          |                      | Total                | Salary                                                        | Wages, Benefits                  | \$47,000           | 6.6%                     |  |
| Vanpool                                              | -                      | 91                                                                                          | \$0                | \$0                 | \$0                                      | \$0                  | \$0                  | •                                                             | ials and Supplies                | \$5,000            | 0.7%                     |  |
| Total                                                | -                      | 91                                                                                          | \$0<br>\$0         | \$0<br>\$0          | \$0<br>\$0                               | \$0<br>\$0           | \$0<br>\$0           |                                                               | ed Transportation                | \$651,180          | 92.0%                    |  |
|                                                      |                        |                                                                                             | ¥ -                | ÷ •                 | ÷-                                       | ÷-                   | ÷ •                  |                                                               | erating Expenses                 | \$5,000            | 0.7%                     |  |
|                                                      |                        |                                                                                             |                    |                     |                                          |                      |                      | •                                                             | perating Expenses                | \$708,180          | 100.0%                   |  |
|                                                      |                        |                                                                                             |                    |                     |                                          |                      |                      | Reconciling OE C                                              | ash Expenditures                 | \$209,363          |                          |  |
|                                                      |                        |                                                                                             |                    |                     |                                          |                      |                      | Purchased Transportation                                      |                                  |                    |                          |  |
|                                                      |                        |                                                                                             |                    |                     |                                          |                      |                      | (Reported Separately)                                         |                                  | \$0                |                          |  |
| <b>Operation Characteristi</b>                       | ics                    |                                                                                             |                    |                     |                                          |                      |                      | Fixed Guideway                                                | Vehicles Available               | Vehicles Operated  |                          |  |
|                                                      | Operating              |                                                                                             | Uses of            | Annual              | Annual                                   | Annual Vehicle       | Annual Vehicle       | Directional                                                   | for Maximum                      | in Maximum         | Pe                       |  |
| Mode                                                 | Expenses               | Fare Revenues                                                                               | Capital Funds      | Passenger Miles     | Unlinked Trips                           | <b>Revenue Miles</b> | <b>Revenue Hours</b> | <b>Route Miles</b>                                            | Service                          | Service            | Spare Ve                 |  |
| Vanpool                                              | \$708,180              | \$261,862                                                                                   | \$0                | 8,638,548           | 222,418                                  | 1,711,788            | 43,112               | 0.0                                                           | 131                              | 91                 | :                        |  |
| Total                                                | \$708,180              | \$261,862                                                                                   | \$0                | 8,638,548           | 222,418                                  | 1,711,788            | 43,112               | 0.0                                                           | 131                              | 91                 | :                        |  |
| Performance Measures                                 |                        | Service Efficiency                                                                          |                    |                     |                                          |                      |                      | Service Effectiveness                                         |                                  |                    |                          |  |
|                                                      |                        |                                                                                             |                    | ating Expenses per  |                                          |                      |                      | kpenses perOperating Expenses perUnline and DecompositionTrip |                                  | Unlinked Trips per |                          |  |
| Mode                                                 | Ver                    | Vehicle Revenue Mile                                                                        |                    | nicle Revenue Hour  |                                          |                      | Passe                | •                                                             |                                  |                    | Vehicle Revenue Mile Vel |  |
| Vanpool                                              | \$0.41                 |                                                                                             | \$16.43            |                     | •                                        |                      |                      | \$0.08                                                        | \$3.18                           |                    | 0.1                      |  |
| Total                                                |                        | \$0.41                                                                                      |                    | \$16.43             |                                          | Total                |                      | \$0.08                                                        | \$3.18                           |                    | 0.1                      |  |
| Operating Expense pe<br>Revenue Mile: Var            |                        | Operating Expense<br>Mile: Van                                                              |                    |                     | senger Trip per Vehi<br>ue Mile: Vanpool | cle                  |                      |                                                               |                                  |                    |                          |  |
| \$0.80                                               | \$0.15 <sub>[</sub>    |                                                                                             |                    | 0.15                |                                          |                      |                      |                                                               |                                  |                    |                          |  |

|                                                      |                          |                                                                         | General Info        | ormation           |                              |                |                      |                                   |                                        | Financial I       | nformatio | 'n     |
|------------------------------------------------------|--------------------------|-------------------------------------------------------------------------|---------------------|--------------------|------------------------------|----------------|----------------------|-----------------------------------|----------------------------------------|-------------------|-----------|--------|
| <b>Urbanized Area Statistics - 2010 Census</b>       |                          | Servio                                                                  | ce Consumption      | า                  | Database Information         |                |                      | Sources of Operating Funds Exp    |                                        |                   |           | Opera  |
| Boston, MA-NH-RI                                     |                          | 8,638,548 Annual Passenger Miles (PMT)                                  |                     |                    | NTDID: 10129                 |                |                      | Fare Revenues                     |                                        | \$752,554         | 82.0%     |        |
| 1,873 Square Miles                                   |                          | 222,418 Annual Unlinked Trips (UPT)                                     |                     |                    | Reporter Type: Full Reporter |                |                      | Local Funds                       |                                        | \$0               | 0.0%      |        |
| 4,181,019 Population<br>10 Pop. Rank out of 498 UZAs |                          | 876 Average Weekday Unlinked Trips<br>0 Average Saturday Unlinked Trips |                     |                    |                              |                |                      | Federal Assistance                |                                        | \$164,989         | 18.0%     |        |
|                                                      |                          |                                                                         |                     |                    |                              |                |                      |                                   |                                        | \$0               | 0.0%      |        |
|                                                      |                          | 0 4                                                                     | Average Sunday I    | Jnlinked Trips     |                              |                |                      |                                   | Other Funds                            | \$0               | 0.0%      |        |
|                                                      |                          |                                                                         |                     |                    |                              |                |                      | Total Operatin                    | g Funds Expended                       | \$917,543         | 100.0%    |        |
| Service Area Statistics                              |                          | Service Supplied                                                        |                     |                    |                              |                |                      | Sources of Capital Funds Expended |                                        |                   | d 🔪       |        |
| 7,800 Square Miles                                   |                          | 1,711,788 Annual Vehicle Revenue Miles (VRM)                            |                     |                    |                              |                |                      |                                   | Fare Revenues                          | \$0               |           |        |
| 4,181,019 <b>Pop</b>                                 | oulation                 | 43,112 <b>/</b>                                                         | Annual Vehicle Re   | evenue Hours (VRH) |                              |                |                      |                                   |                                        | \$0               |           |        |
|                                                      |                          |                                                                         | -                   | d in Maximum Servi | • •                          |                |                      |                                   |                                        | \$0               |           |        |
|                                                      |                          | 131 <b>V</b>                                                            | ehicles Available   | e for Maximum Serv | ice (VAMS)                   |                |                      | Fe                                | ederal Assistance                      | \$0               |           |        |
|                                                      |                          |                                                                         |                     |                    |                              |                |                      |                                   | Other Funds                            | \$0               |           |        |
|                                                      | Vahialaa                 | novete d                                                                | Modal Chara         | acteristics        |                              |                |                      | Total Capita                      | I Funds Expended                       | \$0               |           |        |
| Modal Overview                                       | Vehicles O<br>in Maximun | •                                                                       |                     | Use                | s of Capital Fu              | nds            |                      | Su                                | nmary of Operativ                      | ng Expenses (OE)  |           |        |
|                                                      | Directly                 | Purchased                                                               | Revenue Systems and |                    |                              |                |                      | Cumulary of Opportunity           |                                        |                   |           |        |
| Mode                                                 | Operated                 | Transportation                                                          | Vehicles            | Guideways          | Stations                     | Other          | Total                | Salary                            | Wages, Benefits                        | \$47,000          | 6.6%      |        |
| Vanpool                                              | · -                      | . 91                                                                    | \$0                 | \$0                | \$0                          | \$0            | \$0                  | •                                 | ials and Supplies                      | \$5,000           | 0.7%      |        |
| Total                                                | -                        | 91                                                                      | \$0                 | \$0                | \$0                          | \$0            | \$0                  |                                   | ed Transportation                      | \$651,180         | 92.0%     |        |
|                                                      |                          |                                                                         |                     |                    |                              |                |                      | Other Op                          | erating Expenses                       | \$5,000           | 0.7%      |        |
|                                                      |                          |                                                                         |                     |                    |                              |                |                      |                                   | perating Expenses                      | \$708,180         | 100.0%    |        |
|                                                      |                          |                                                                         |                     |                    |                              |                |                      | Reconciling OE C                  | •                                      | \$209,363         |           |        |
|                                                      |                          |                                                                         |                     |                    |                              |                |                      |                                   | ed Transportation<br>orted Separately) | \$0               |           |        |
|                                                      |                          |                                                                         |                     |                    |                              |                |                      | (itep                             | oned deparately)                       | ψυ                |           |        |
| <b>Operation Charact</b>                             | eristics                 |                                                                         |                     |                    |                              |                |                      | Fixed Guideway                    | Vehicles Available                     | Vehicles Operated |           |        |
|                                                      | Operating                |                                                                         | Uses of             | Annual             | Annual                       | Annual Vehicle | Annual Vehicle       | Directional                       | for Maximum                            | in Maximum        |           | Pe     |
| Mode                                                 | Expenses                 | Fare Revenues                                                           | Capital Funds       | Passenger Miles    | Unlinked Trips               |                | <b>Revenue Hours</b> | Route Miles                       | Service                                | Service           | Spa       | are Ve |
| Vanpool                                              | \$708,180                | \$261,862                                                               | \$0                 | 8,638,548          | 222,418                      | 1,711,788      | 43,112               | 0.0                               | 131                                    | 91                |           |        |
| Total                                                | \$708,180                | \$261,862                                                               | \$0                 | 8,638,548          | 222,418                      | 1,711,788      | 43,112               | 0.0                               | 131                                    | 91                |           |        |
| Performance Meas                                     | sures                    | Sei                                                                     | rvice Efficiency    | ,                  |                              |                |                      |                                   | Service Effe                           | ectiveness        |           |        |
|                                                      | -                        | ing Expenses per                                                        | -                   | ating Expenses per |                              |                | Operating Expe       |                                   | ting Expenses per                      | Unlinked          |           |        |
| Mode                                                 | Veh                      | icle Revenue Mile                                                       | Veh                 | icle Revenue Hour  |                              |                | Passe                | •                                 | ed Passenger Trip                      | Vehicle Reve      | enue Mile | Vel    |
| Vanpool                                              |                          | \$0.41                                                                  |                     | \$16.43            | •                            |                |                      | \$0.08                            | \$3.18                                 |                   | 0.1       |        |
| Total                                                |                          | \$0.41                                                                  |                     | \$16.43            |                              | Total          |                      | \$0.08                            | \$3.18                                 |                   | 0.1       |        |
| Operating Exper                                      | •                        | Operating Expense                                                       |                     |                    | enger Trip per Vehi          | cle            |                      |                                   |                                        |                   |           |        |
| Revenue Mi                                           |                          | Mile: Van                                                               |                     | 0.15               | e Mile: Vanpool              |                |                      |                                   |                                        |                   |           |        |
| 0.60                                                 | \$0.10                   |                                                                         |                     | 0.10               |                              |                |                      |                                   |                                        |                   |           |        |
| 0.40                                                 |                          |                                                                         |                     |                    |                              |                |                      |                                   |                                        |                   |           |        |
| 0.20                                                 | \$0.05                   |                                                                         |                     | 0.05               |                              |                |                      |                                   |                                        |                   |           |        |
| 0.00                                                 | \$0.00                   |                                                                         |                     | 0.00               |                              |                |                      |                                   |                                        |                   |           |        |
| 15                                                   | 16                       | 15                                                                      | 16                  |                    | 16                           |                |                      |                                   |                                        |                   |           |        |