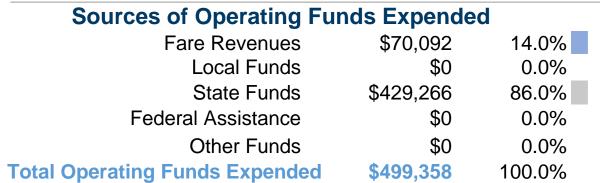

## **Sources of Capital Funds Expended**

Fare Revenues \$0
Local Funds \$0
State Funds \$0
Federal Assistance \$0
Other Funds \$0

Total Capital Funds Expended \$0

# Vehicles Operated at Maximum Service

|              | Uses of  |                       |                 |          |            |                |                       |                       |                       |
|--------------|----------|-----------------------|-----------------|----------|------------|----------------|-----------------------|-----------------------|-----------------------|
|              | Directly | Purchased             | Operating       | Fare     | Capital    | Annual         | <b>Annual Vehicle</b> | <b>Annual Vehicle</b> | Average Fleet Age     |
| Mode         | Operated | <b>Transportation</b> | <b>Expenses</b> | Revenues | Funds      | Unlinked Trips | <b>Revenue Miles</b>  | Revenue Hours         | in Years <sup>a</sup> |
| Commuter Bus | -        | 4                     | \$499,358       | \$70,092 | \$0        | 18,760         | 57,932                | 1,643                 | 0.0                   |
| Total        | -        | 4                     | \$499,358       | \$70,092 | <b>\$0</b> | 18,760         | 57,932                | 1,643                 |                       |