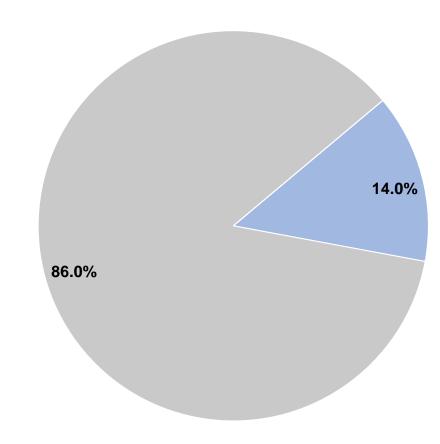

## **Sources of Capital Funds Expended**

Fare Revenues \$0
Local Funds \$0
State Funds \$0
Federal Assistance \$0
Other Funds \$0

Total Capital Funds Expended \$0

# Vehicles Operated at Maximum Service

|              | Uses of  |                       |                 |          |            |                |                       |                       |                       |
|--------------|----------|-----------------------|-----------------|----------|------------|----------------|-----------------------|-----------------------|-----------------------|
|              | Directly | Purchased             | Operating       | Fare     | Capital    | Annual         | <b>Annual Vehicle</b> | <b>Annual Vehicle</b> | Average Fleet Age     |
| Mode         | Operated | <b>Transportation</b> | <b>Expenses</b> | Revenues | Funds      | Unlinked Trips | <b>Revenue Miles</b>  | Revenue Hours         | in Years <sup>a</sup> |
| Commuter Bus | -        | 4                     | \$499,358       | \$70,092 | \$0        | 18,760         | 57,932                | 1,643                 | 0.0                   |
| Total        | -        | 4                     | \$499,358       | \$70,092 | <b>\$0</b> | 18,760         | 57,932                | 1,643                 |                       |