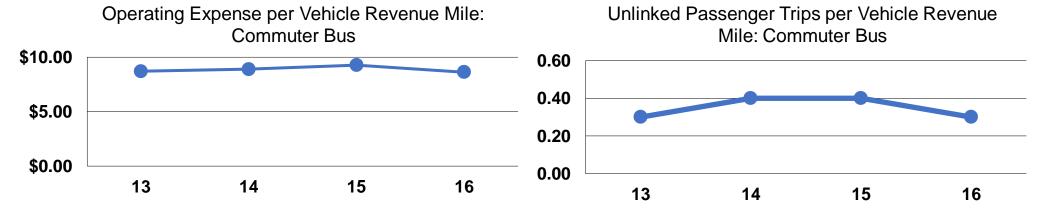

#### **Service Efficiency**

| Operating Expenses per | Operating Expenses per |  |  |
|------------------------|------------------------|--|--|
| Vehicle Revenue Mile   | Vehicle Revenue Hour   |  |  |
| \$8.62                 | \$303.93               |  |  |
| <b>\$8.62</b>          | <b>\$303.93</b>        |  |  |

#### **Service Effectiveness**

|                      | Unlinked Trips per          |  |  |
|----------------------|-----------------------------|--|--|
| Unlinked Trips per   | Vehicle Revenue             |  |  |
| Vehicle Revenue Mile | Hour                        |  |  |
| 0.3                  | 11.4                        |  |  |
| 0.3                  | 11.4                        |  |  |
|                      | Vehicle Revenue Mile<br>0.3 |  |  |