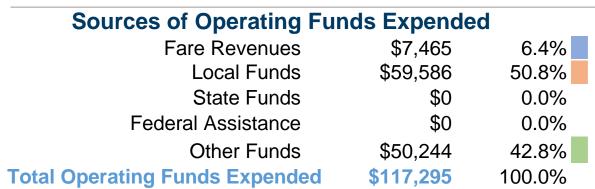

## **Financial Information**

Mode

Bus

**Total** 

**Sources of Capital Funds Expended** 

Fare Revenues

Federal Assistance

**Total Capital Funds Expended** 

Local Funds

State Funds

Other Funds

## **Operating Funding Sources**

50.8%