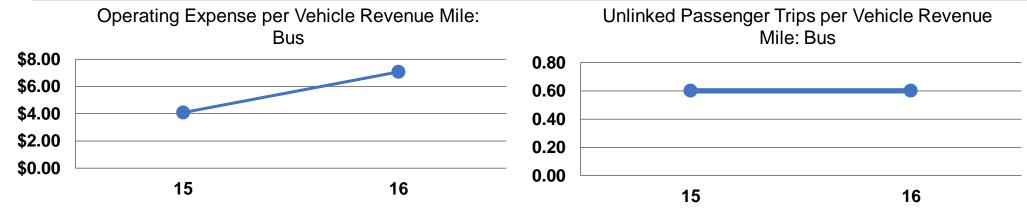

## **Service Efficiency**

| Operating Expenses per Vehicle Revenue Mile | Operating Expenses per<br>Vehicle Revenue Hour |  |  |
|---------------------------------------------|------------------------------------------------|--|--|
| \$7.07                                      | \$49.26                                        |  |  |
| \$7.07                                      | \$49.26                                        |  |  |

## **Service Effectiveness**

| Operating Expenses |                             | Unlinked Trips per |
|--------------------|-----------------------------|--------------------|
| per Unlinked       | Unlinked Trips per          | Vehicle Revenue    |
| Passenger Trip     | <b>Vehicle Revenue Mile</b> | Hour               |
| \$11.68            | 0.6                         | 4.2                |
| \$11.68            | 0.6                         | 4.2                |