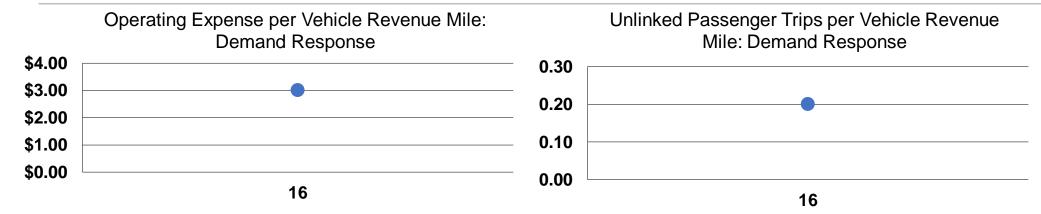

#### **Service Efficiency**

| Operating Expenses per<br>Vehicle Revenue Hour |  |  |
|------------------------------------------------|--|--|
| \$23.71                                        |  |  |
| \$23.71                                        |  |  |
|                                                |  |  |

#### **Service Effectiveness**

|                 | <b>Operating Expenses</b> | Unlinked Trips per   |                 |  |
|-----------------|---------------------------|----------------------|-----------------|--|
|                 | per Unlinked              | Unlinked Trips per   | Vehicle Revenue |  |
| Mode            | Passenger Trip            | Vehicle Revenue Mile | Hour            |  |
| Demand Response | \$16.09                   | 0.2                  | 1.5             |  |
| Total           | \$16.09                   | 0.2                  | 1.5             |  |