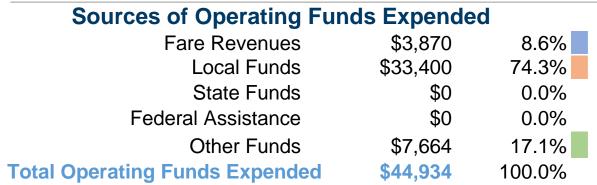

# Vehicles Operated at Maximum Service

|                 |          | Uses of               |                  |          |              |                       |                       |                       |                       |
|-----------------|----------|-----------------------|------------------|----------|--------------|-----------------------|-----------------------|-----------------------|-----------------------|
|                 | Directly | Purchased             | <b>Operating</b> | Fare     | Capital      | Annual                | <b>Annual Vehicle</b> | <b>Annual Vehicle</b> | Average Fleet Age     |
| Mode            | Operated | <b>Transportation</b> | <b>Expenses</b>  | Revenues | <b>Funds</b> | <b>Unlinked Trips</b> | <b>Revenue Miles</b>  | <b>Revenue Hours</b>  | in Years <sup>a</sup> |
| Demand Response | 1        | -                     | \$44,934         | \$3,870  | \$0          | 2,793                 | 14,914                | 1,895                 | 6.0                   |
| Total           | 1        | -                     | \$44,934         | \$3,870  | <b>\$0</b>   | 2,793                 | 14,914                | 1,895                 |                       |