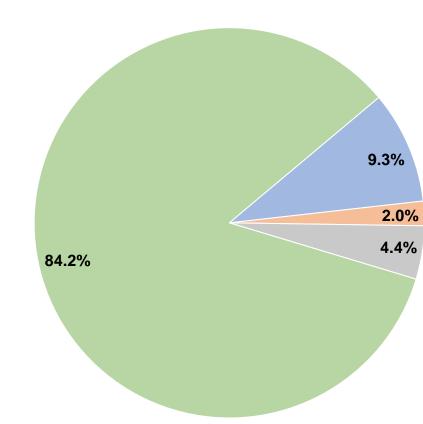

# **Sources of Capital Funds Expended**

| Fare Revenues                | \$0        |
|------------------------------|------------|
| Local Funds                  | \$0        |
| State Funds                  | \$0        |
| Federal Assistance           | \$0        |
| Other Funds                  | \$0        |
| Total Capital Funds Expended | <b>\$0</b> |

# **Operating Funding Sources**