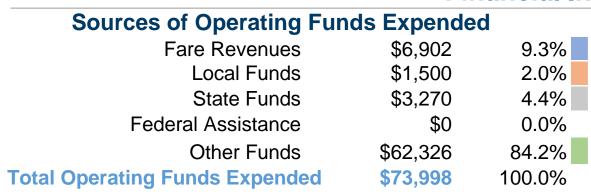

# **Sources of Capital Funds Expended**

| Fare Revenues                | \$0        |
|------------------------------|------------|
| Local Funds                  | \$0        |
| State Funds                  | \$0        |
| Federal Assistance           | \$0        |
| Other Funds                  | \$0        |
| Total Capital Funds Expended | <b>\$0</b> |

# **Operating Funding Sources**