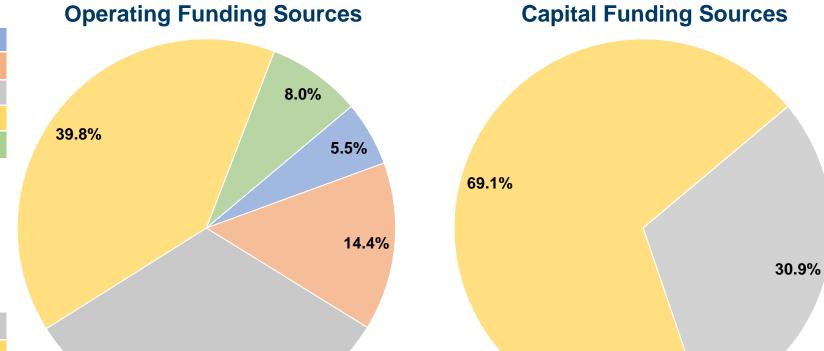

#### **Sources of Capital Funds Expended**

0.0% Fare Revenues \$0 0.0% Local Funds \$224,315 30.9% State Funds 69.1% \$501,875 Federal Assistance \$0 Other Funds 0.0% **Total Capital Funds Expended** \$726,190 100.0%

32.2%