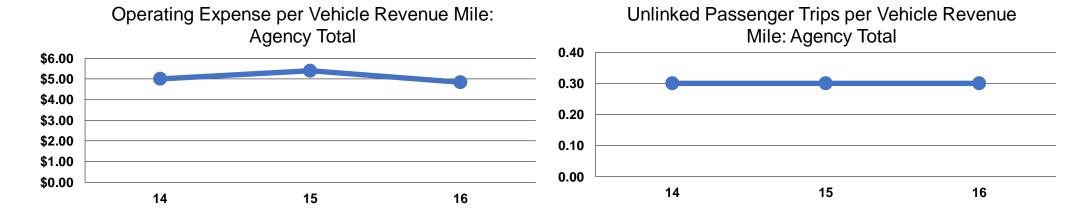

#### **Performance Measures**

#### Service Efficiency

| Mode            | Operating Expenses per Vehicle Revenue Mile | Operating Expenses per<br>Vehicle Revenue Hour |
|-----------------|---------------------------------------------|------------------------------------------------|
| Demand Response | \$4.18                                      | \$53.64                                        |
| Bus             | \$5.28                                      | \$89.25                                        |
| Total           | \$4.84                                      | \$72.57                                        |

#### **Service Effectiveness**

|                        | Operating Expenses per Unlinked | Unlinked Trips per<br>Vehicle Revenue | Unlinked Trips per<br>Vehicle Revenue |
|------------------------|---------------------------------|---------------------------------------|---------------------------------------|
| Mode                   | Passenger Trip                  | Mile                                  | Hour                                  |
| <b>Demand Response</b> | \$31.14                         | 0.1                                   | 1.7                                   |
| Bus                    | \$13.29                         | 0.4                                   | 6.7                                   |
| Total                  | \$16.58                         | 0.3                                   | 4.4                                   |