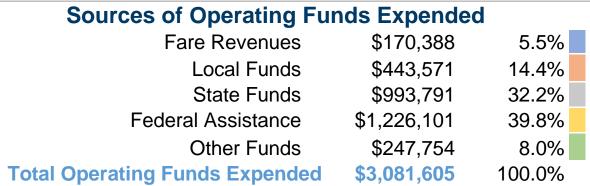

#### **Summary of Operating Expenses (OE)**

\$2,764,045 Total Operating Expenses

#### **Financial Information**

32.2%