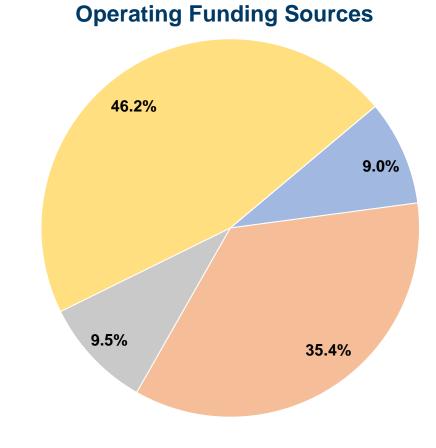

#### **Financial Information**

Mode

Bus

**Total** 

#### **Summary of Operating Expenses (OE)**

\$133,995 Total Operating Expenses