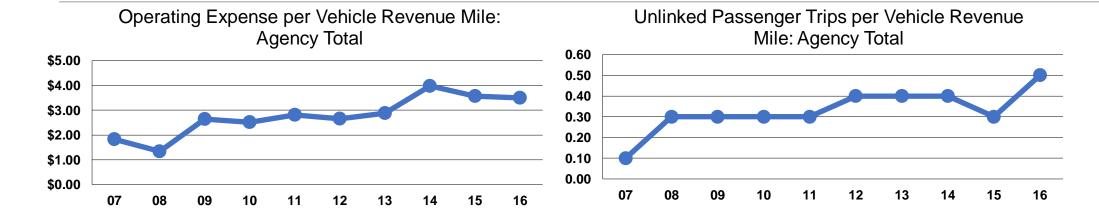

#### **Service Efficiency**

| Operating Expenses per Vehicle Revenue Mile | Operating Expenses per<br>Vehicle Revenue Hour |
|---------------------------------------------|------------------------------------------------|
| \$3.50                                      | \$43.04                                        |
| \$3.50                                      | \$43.04                                        |

## **Service Effectiveness**

| Operating Expenses Unlinked Trips per Unlinked Trips per |                 |                 |  |  |  |  |
|----------------------------------------------------------|-----------------|-----------------|--|--|--|--|
| per Unlinked                                             | Vehicle Revenue | Vehicle Revenue |  |  |  |  |
| Passenger Trip                                           | Mile            | Hour            |  |  |  |  |
| \$7.23                                                   | 0.5             | 6.0             |  |  |  |  |
| <b>\$7.23</b>                                            | 0.5             | 6.0             |  |  |  |  |