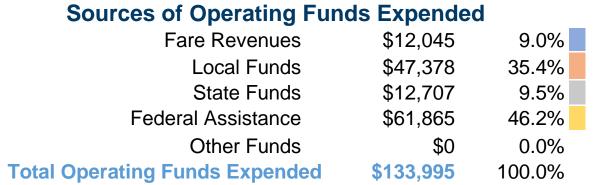

#### **Financial Information**

Mode

Bus

**Total** 

#### **Summary of Operating Expenses (OE)**

\$133,995 Total Operating Expenses