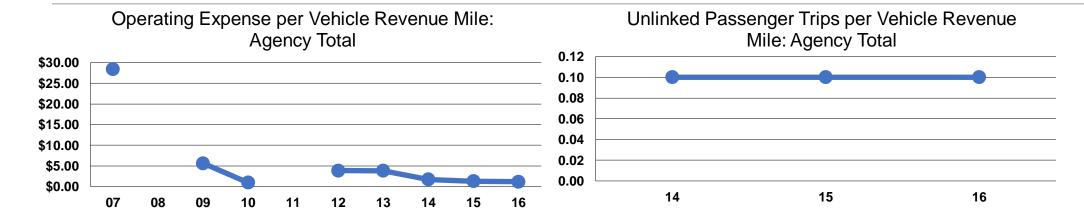

#### **Performance Measures**

#### **Service Efficiency**

|                 |                        |                        |                 | Operating Expenses | <b>Unlinked Trips per</b> | <b>Unlinked Trips per</b> |
|-----------------|------------------------|------------------------|-----------------|--------------------|---------------------------|---------------------------|
|                 | Operating Expenses per | Operating Expenses per |                 | per Unlinked       | Vehicle Revenue           | Vehicle Revenue           |
| Mode            | Vehicle Revenue Mile   | Vehicle Revenue Hour   | Mode            | Passenger Trip     | Mile                      | Hour                      |
| Demand Response | \$1.17                 | \$28.14                | Demand Response | \$20.52            | 0.1                       | 1.4                       |
| Total           | \$1.17                 | \$28.14                | Total           | \$20.52            | 0.1                       | 1.4                       |