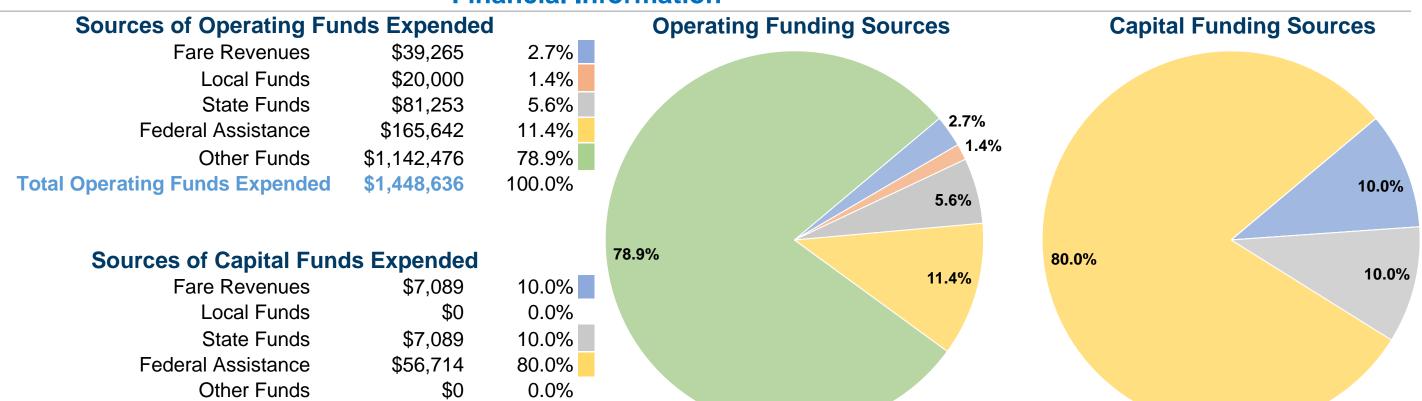

#### **Financial Information**

### **Summary of Operating Expenses (OE)**

\$1,448,636 Total Operating Expenses

### **Modal Characteristics**

\$70,892

100.0%

**Total Capital Funds Expended** 