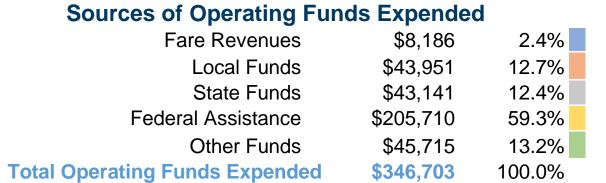

#### **Summary of Operating Expenses (OE)**

\$346,703 Total Operating Expenses

#### **Financial Information**