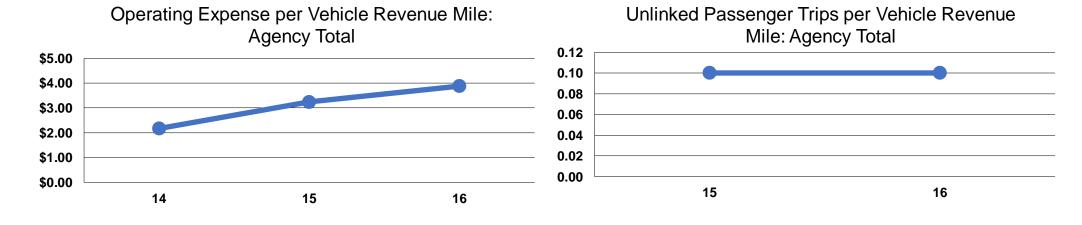

#### **Performance Measures**

#### **Service Efficiency**

| Mode            | Operating Expenses per Vehicle Revenue Mile | Operating Expenses per<br>Vehicle Revenue Hour |
|-----------------|---------------------------------------------|------------------------------------------------|
| Demand Response | \$3.81                                      | \$45.00                                        |
| Bus             | \$4.36                                      | \$54.53                                        |
| Total           | \$3.88                                      | \$46.21                                        |

#### **Service Effectiveness**

| Mode            | Operating Expenses<br>per Unlinked<br>Passenger Trip | Unlinked Trips per<br>Vehicle Revenue<br>Mile | Unlinked Trips per<br>Vehicle Revenue<br>Hour |
|-----------------|------------------------------------------------------|-----------------------------------------------|-----------------------------------------------|
| Demand Response | \$43.64                                              | 0.1                                           | 1.0                                           |
| Bus             | \$111.77                                             | 0.0                                           | 0.5                                           |
| Total           | \$48.01                                              | 0.1                                           | 1.0                                           |