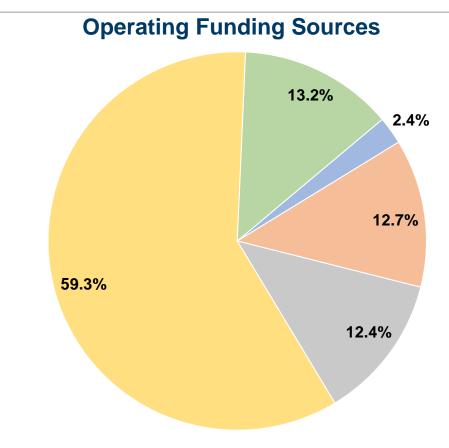

# Tri-County CAP, Inc./Carroll County Transit

**2016 Annual Agency Profile** 

30 Exchange Street Berlin, NH 03570

Public Transportation Administrator: Mr. Frederick Butler

#### **General Information**

## **Service Consumption**

7,221 Annual Unlinked Trips (UPT)

### **Service Supplied**

89,319 Annual Vehicle Revenue Miles (VRM) 7,503 Annual Vehicle Revenue Hours (VRH)

#### **Summary of Operating Expenses (OE)**

\$346,703 Total Operating Expenses

#### **Database Information**

**NTDID:** 1R04-10170

Reporter Type: Rural General Public Transit

#### **Financial Information**



#### **Sources of Capital Funds Expended**

Fare Revenues \$0 Local Funds State Funds \$0 Federal Assistance \$0 \$0 Other Funds **Total Capital Funds Expended** \$0



#### **Modal Characteristics**

#### **Operation Characteristics**

#### **Vehicles Operated** at Maximum Service

| Mode            | Directly<br>Operated | Purchased<br>Transportation | Operating<br>Expenses | Fare<br>Revenues | Uses of Capital<br>Funds | Annual Unlinked<br>Trips | Annual Vehicle<br>Revenue Miles | Annual Vehicle<br>Revenue Hours |
|-----------------|----------------------|-----------------------------|-----------------------|------------------|--------------------------|--------------------------|---------------------------------|---------------------------------|
| Demand Response | 4                    | <u>-</u>                    | \$294,842             | \$7,277          | \$0                      | 6,757                    | 77,416                          | 6,5