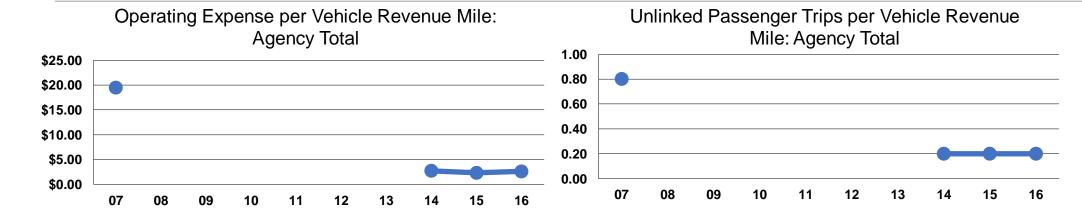

### **Service Efficiency**

| Mode            | Operating Expenses per<br>Vehicle Revenue Mile | Operating Expenses per<br>Vehicle Revenue Hour |
|-----------------|------------------------------------------------|------------------------------------------------|
| Demand Response | \$2.27                                         | \$25.49                                        |
| Bus             | \$3.21                                         | \$47.97                                        |
| Total           | \$2.59                                         | \$31.73                                        |