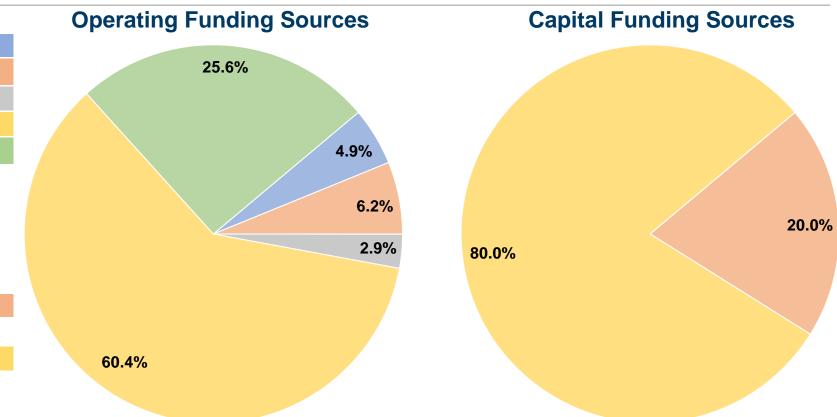

#### **Sources of Capital Funds Expended**

| oddices of dapital I dilas Experiaca |                                       |  |  |  |
|--------------------------------------|---------------------------------------|--|--|--|
| \$0                                  | 0.0%                                  |  |  |  |
| \$504                                | 20.0%                                 |  |  |  |
| \$0                                  | 0.0%                                  |  |  |  |
| \$2,014                              | 80.0%                                 |  |  |  |
| \$0                                  | 0.0%                                  |  |  |  |
| \$2,518                              | 100.0%                                |  |  |  |
|                                      | \$0<br>\$504<br>\$0<br>\$2,014<br>\$0 |  |  |  |