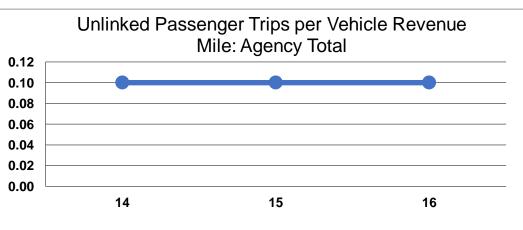

**Service Efficiency** 

|                 | Service Effectiveness              |                                       |                                       |  |  |
|-----------------|------------------------------------|---------------------------------------|---------------------------------------|--|--|
| -               | Operating Expenses<br>per Unlinked | Unlinked Trips per<br>Vehicle Revenue | Unlinked Trips per<br>Vehicle Revenue |  |  |
| Mode            | Passenger Trip                     | Mile                                  | Hour                                  |  |  |
| Commuter Bus    | \$15.15                            | 0.2                                   | 5.0                                   |  |  |
| Demand Response | \$21.38                            | 0.1                                   | 1.5                                   |  |  |
| Bus             | \$11.60                            | 0.3                                   | 6.1                                   |  |  |
| Total           | \$15.56                            | 0.1                                   | 2.8                                   |  |  |