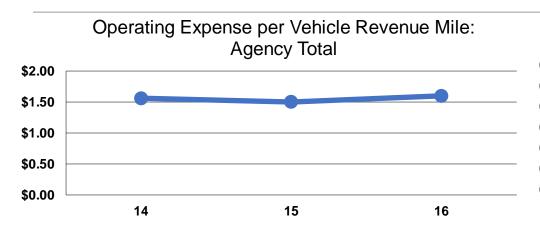

## **Performance Measures**

| Mode            | Operating Expenses per<br>Vehicle Revenue Mile | Operating Expenses per<br>Vehicle Revenue Hour |
|-----------------|------------------------------------------------|------------------------------------------------|
| Commuter Bus    | \$2.80                                         | \$75.34                                        |
| Demand Response | \$1.04                                         | \$31.99                                        |
| Bus             | \$3.65                                         | \$70.34                                        |
| Total           | \$1.60                                         | \$44.30                                        |