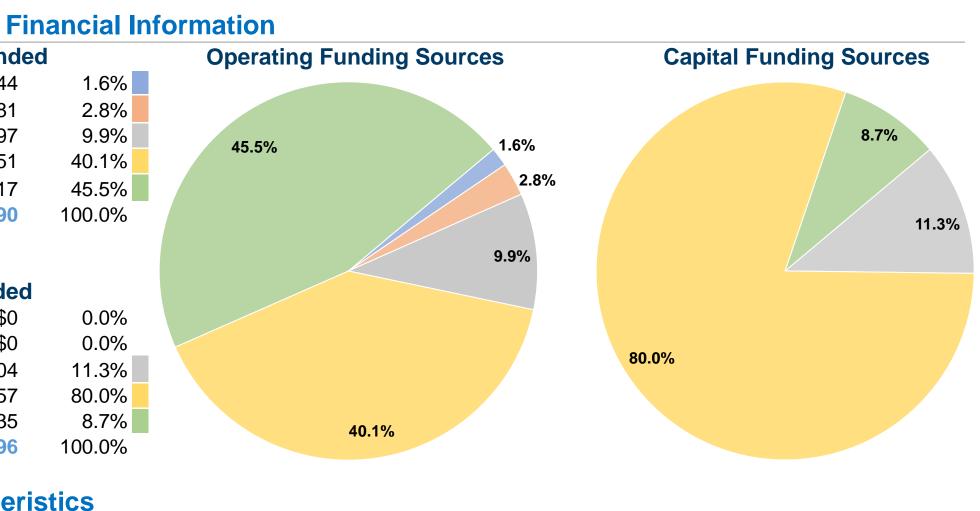

#### Sources of Operating Funds Expended Fare Revenues \$45,644 Local Funds \$80,281 State Funds \$280,697 Federal Assistance \$1,133,051

Other Funds\$1,284,317Total Operating Funds Expended\$2,823,990

#### **Sources of Capital Funds Expended**

| Fare Revenues                | \$0       |
|------------------------------|-----------|
| Local Funds                  | \$0       |
| State Funds                  | \$66,404  |
| Federal Assistance           | \$469,357 |
| Other Funds                  | \$50,935  |
| Total Capital Funds Expended | \$586,696 |