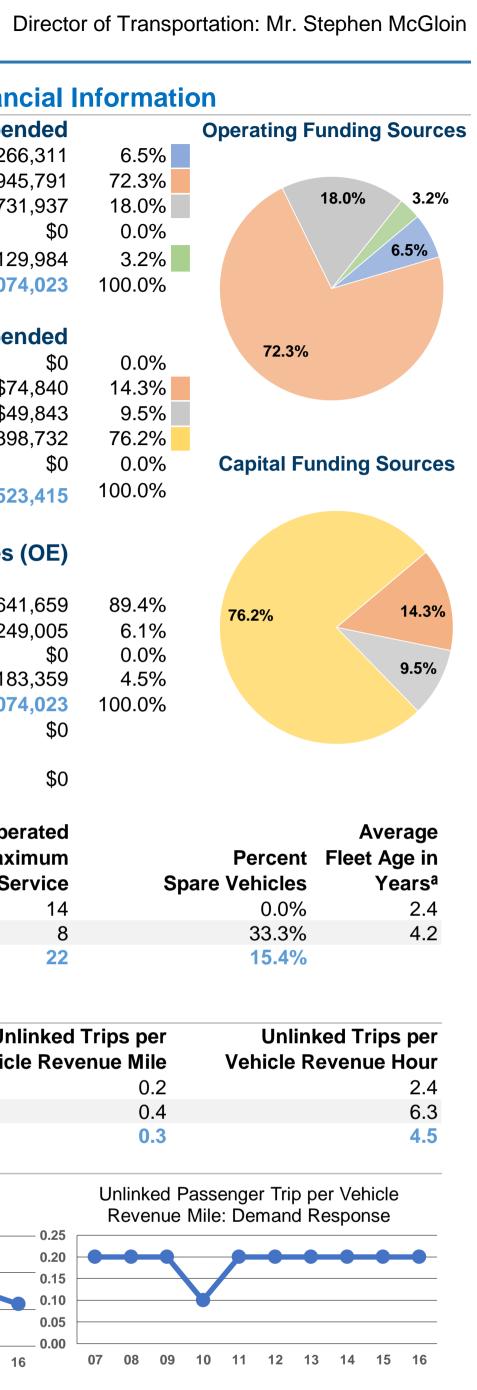

| General Information                                                                                                          |                       |                                                                                                                   |                     |                           |                                       |                      |                                               | Financial Information      |                                        |                          |                |          |  |
|------------------------------------------------------------------------------------------------------------------------------|-----------------------|-------------------------------------------------------------------------------------------------------------------|---------------------|---------------------------|---------------------------------------|----------------------|-----------------------------------------------|----------------------------|----------------------------------------|--------------------------|----------------|----------|--|
| <b>Urbanized Area Statistics -</b>                                                                                           | Servio                | ce Consumptio                                                                                                     | n                   |                           | Database                              | Information          | Sources of Operating Funds Expended Operation |                            |                                        |                          |                |          |  |
| New York-Newark, NY-NJ-CT<br>3,450 <b>Square Miles</b><br>18,351,295 <b>Population</b><br>1 <b>Pop. Rank out of 498 UZAs</b> |                       | 955,917 Annual Passenger Miles (PMT)<br>196,031 Annual Unlinked Trips (UPT)<br>722 Average Weekday Unlinked Trips |                     |                           |                                       | NTDID:               | 20071                                         |                            | Fare Revenues                          | \$266,311                | 6.5%           |          |  |
|                                                                                                                              |                       |                                                                                                                   |                     |                           |                                       | Reporter Type:       | Full Reporter                                 | Local Funds<br>State Funds |                                        | \$2,945,791              | 72.3%          |          |  |
|                                                                                                                              |                       |                                                                                                                   |                     |                           |                                       |                      |                                               |                            |                                        | \$731,937                | 18.0%          |          |  |
|                                                                                                                              |                       | 278                                                                                                               | Average Saturday    | Unlinked Trips            |                                       |                      |                                               | F                          | ederal Assistance                      | \$0                      | 0.0%           |          |  |
|                                                                                                                              |                       | 0 /                                                                                                               | Average Sunday      | Unlinked Trips            |                                       |                      |                                               |                            | Other Funds                            | \$129,984                | 3.2%           |          |  |
|                                                                                                                              |                       |                                                                                                                   |                     |                           |                                       |                      |                                               | Total Operation            | ng Funds Expended                      | \$4,074,023              | 100.0%         |          |  |
| Service Area Statistics                                                                                                      |                       |                                                                                                                   | e Supplied          |                           |                                       |                      |                                               | :                          |                                        | Funds Expended           |                |          |  |
| 93 Square Miles<br>204,240 Population                                                                                        |                       |                                                                                                                   |                     | evenue Miles (VRM)        |                                       |                      |                                               |                            | Fare Revenues                          | \$0                      | 0.0%           |          |  |
|                                                                                                                              |                       |                                                                                                                   |                     | evenue Hours (VRH)        | •                                     |                      |                                               | Local Funds                |                                        | \$74,840                 | 14.3%          |          |  |
|                                                                                                                              |                       |                                                                                                                   | -                   | d in Maximum Servi        | · ·                                   |                      |                                               |                            | State Funds                            | \$49,843                 | 9.5%           |          |  |
|                                                                                                                              |                       | 26 \                                                                                                              | Vehicles Available  | e for Maximum Serv        | ICE (VAMS)                            |                      |                                               | ł                          | Federal Assistance                     | \$398,732                | 76.2%          |          |  |
|                                                                                                                              |                       |                                                                                                                   | Modal Char          | acteristics               |                                       |                      |                                               | Total Cani                 | Other Funds<br>tal Funds Expended      | \$0<br><b>\$523,415</b>  | 0.0%<br>100.0% | Сар      |  |
|                                                                                                                              | Vehicles C            | perated                                                                                                           | modal onal          |                           |                                       |                      |                                               | i otar Capi                |                                        | <b>4</b> 525,415         |                |          |  |
| Modal Overview                                                                                                               |                       | · · · · · · · · · · · · · · · · · · ·                                                                             |                     |                           | es of Capital Fu                      |                      |                                               | Su                         | Immary of Operation                    | ng Expenses (OE)         |                |          |  |
| Mode                                                                                                                         | Directly              | Purchased<br>Transportation                                                                                       | Revenue<br>Vehicles | Systems and               | Facilities and<br>Stations            |                      | Total                                         | Solor                      | Wagoo Bonofita                         | ¢2 611 650               | QC /0/         |          |  |
|                                                                                                                              | <b>Operated</b><br>14 | Transportation                                                                                                    |                     | Guideways                 |                                       |                      |                                               |                            | y, Wages, Benefits                     | \$3,641,659<br>\$249,005 | 89.4%<br>6.1%  | 76.2     |  |
| Demand Response<br>Bus                                                                                                       | 14<br>Q               | -                                                                                                                 | \$58,946<br>\$0     | \$1,122<br>\$727          | \$0<br>\$60,642                       |                      | \$60,068<br>\$463,347                         |                            | erials and Supplies sed Transportation | \$249,005<br>\$0         | 6.1%<br>0.0%   |          |  |
| Total                                                                                                                        | 22                    | -                                                                                                                 | \$58,946            | \$1,849                   | \$60,642                              |                      |                                               |                            | perating Expenses                      | \$183,359                | 4.5%           |          |  |
|                                                                                                                              |                       |                                                                                                                   | ÷••,•••             | ÷ 1,0-10                  | 400,04A                               | <i></i>              | <i>,</i> ,                                    |                            | Operating Expenses                     |                          | 100.0%         |          |  |
|                                                                                                                              |                       |                                                                                                                   |                     |                           |                                       |                      |                                               |                            | Cash Expenditures                      | \$0                      |                |          |  |
|                                                                                                                              |                       |                                                                                                                   |                     |                           |                                       |                      |                                               | •                          | sed Transportation                     |                          |                |          |  |
|                                                                                                                              |                       |                                                                                                                   |                     |                           |                                       |                      |                                               |                            | ported Separately)                     | \$0                      |                |          |  |
| <b>Operation Characteristics</b>                                                                                             |                       |                                                                                                                   |                     |                           |                                       |                      |                                               | Fixed Guidewav             | Vehicles Available                     | Vehicles Operated        |                |          |  |
| · · · · · · · · · · · · · · · · · · ·                                                                                        | Operating             |                                                                                                                   | Uses of             | Annual                    | Annual                                | Annual Vehicle       | Annual Vehicle                                | Directional                |                                        | in Maximum               |                | Ре       |  |
| Mode                                                                                                                         | Expenses              | Fare Revenues                                                                                                     | Capital Funds       | Passenger Miles           | Unlinked Trips                        | <b>Revenue Miles</b> | <b>Revenue Hours</b>                          | Route Miles                | Service                                | Service                  | Sp             | oare Veł |  |
| Demand Response                                                                                                              | \$1,787,174           | \$100,832                                                                                                         | \$60,068            | 311,428                   | 49,209                                | 254,110              | 20,710                                        | 0.0                        | 14                                     | 14                       |                |          |  |
| Bus                                                                                                                          | \$2,286,849           | \$165,479                                                                                                         | \$463,347           | 644,489                   | 146,822                               | •                    | •                                             | 0.0                        |                                        |                          |                | 3        |  |
| Total                                                                                                                        | \$4,074,023           | \$266,311                                                                                                         | \$523,415           | 955,917                   | 196,031                               | 632,479              | 43,928                                        | 0.0                        | 26                                     | 22                       |                | 1        |  |
| Performance Measures                                                                                                         |                       | Se                                                                                                                | rvice Efficiency    | /                         |                                       |                      |                                               |                            | Service Eff                            | ectiveness               |                |          |  |
| •                                                                                                                            |                       | ting Expenses per                                                                                                 | •                   | ating Expenses per        |                                       |                      | Operating Expe                                | • •                        |                                        |                          | Trips per      |          |  |
| Mode                                                                                                                         | Ver                   | nicle Revenue Mile                                                                                                | Ver                 | icle Revenue Hour         |                                       | Mode                 |                                               | •                          | ked Passenger Trip                     |                          |                | Ver      |  |
| Demand Response                                                                                                              |                       | \$7.03<br>\$6.04                                                                                                  |                     | \$86.30                   |                                       | Demand Respons       | ie                                            | \$5.74<br>\$2.55           | \$36.32                                |                          | 0.2            |          |  |
| Bus<br>Total                                                                                                                 |                       | \$6.04<br><b>\$6.44</b>                                                                                           |                     | \$98.49<br><b>\$92.74</b> |                                       | Bus<br>Total         |                                               | \$3.55<br><b>\$4.26</b>    | \$15.58<br><b>\$20.78</b>              |                          | 0.4<br>0.3     |          |  |
| Total                                                                                                                        |                       | <b>\$0.44</b>                                                                                                     |                     | <b>\$92.74</b>            |                                       | Total                |                                               | <b>\$4.20</b>              | \$20.70                                |                          | 0.5            |          |  |
| Operating Expense per Vel<br>Revenue Mile: Bus                                                                               | hicle                 | Operating Expense<br>Mile: Bi                                                                                     |                     |                           | senger Trip per Vehi<br>nue Mile: Bus |                      | Operating Expense per                         |                            | Operating Expense<br>Mile: Demand F    |                          | Unlinked P     | •        |  |
|                                                                                                                              | \$5.00                |                                                                                                                   |                     | 1.00                      |                                       | \$15.00              | evenue Mile: Demand R                         | \$15.00                    |                                        | 0.25                     | Revenue        |          |  |
| \$8.00                                                                                                                       | \$4.00 \$3.00         |                                                                                                                   |                     | 0.80                      |                                       | \$10.00              |                                               | \$10.00                    |                                        | 0.20                     | ••••           |          |  |
| \$6.00                                                                                                                       | \$2.00                |                                                                                                                   |                     | 0.40                      |                                       |                      |                                               |                            |                                        | 0.10                     |                |          |  |
| \$2.00                                                                                                                       | \$1.00                | •                                                                                                                 |                     | 0.20                      |                                       | \$5.00               |                                               | \$5.00                     |                                        | 0.05                     |                |          |  |
| \$0.00                                                                                                                       | \$0.00                |                                                                                                                   |                     | 0.00 07 08 09 10          | 11 12 13 14                           | 15 16 \$0.00         |                                               | \$0.00                     | 07 00 00 10 11 1                       | 0.00                     | 07 08 09       | 10 11    |  |
| 07 08 09 10 11 12 13                                                                                                         | 14 15 16              | 07 08 09 10 11 1                                                                                                  | 2 13 14 15 16       | 07 08 09 10               | 11 12 13 14                           | 15 16 07             | 08 09 10 11 12 1                              | 3 14 15 16                 | 07 08 09 10 11 1                       | 2 13 14 15 16            | 07 08 09       | 10 11    |  |
| lotes:<br>Domand Doonanaa – Tavi (DT) and n                                                                                  | an dedicated fleets   | do not ronart float ago                                                                                           | data                |                           |                                       |                      |                                               |                            |                                        |                          |                |          |  |
| Demand Response - Taxi (DT) and n                                                                                            | non-dedicated fleets  | do not report fleet age                                                                                           | data.               |                           |                                       |                      |                                               |                            |                                        |                          |                |          |  |
|                                                                                                                              |                       |                                                                                                                   |                     |                           |                                       |                      |                                               |                            |                                        |                          |                |          |  |
|                                                                                                                              |                       |                                                                                                                   |                     |                           |                                       |                      |                                               |                            |                                        |                          |                |          |  |
|                                                                                                                              |                       |                                                                                                                   |                     |                           |                                       |                      |                                               |                            |                                        |                          |                |          |  |
|                                                                                                                              |                       |                                                                                                                   |                     |                           |                                       |                      |                                               |                            |                                        |                          |                |          |  |
|                                                                                                                              |                       |                                                                                                                   |                     |                           |                                       |                      |                                               |                            |                                        |                          |                |          |  |
|                                                                                                                              |                       |                                                                                                                   |                     |                           |                                       |                      |                                               |                            |                                        |                          |                |          |  |
|                                                                                                                              |                       |                                                                                                                   |                     |                           |                                       |                      |                                               |                            |                                        |                          |                |          |  |
|                                                                                                                              |                       |                                                                                                                   |                     |                           |                                       |                      |                                               |                            |                                        |                          |                |          |  |
|                                                                                                                              |                       |                                                                                                                   |                     |                           |                                       |                      |                                               |                            |                                        |                          |                |          |  |

| General Information                                    |                      |                               |                                                 |                           |                                      |                    |                       |                                  |                                       | Financial                | nformati              | on       |
|--------------------------------------------------------|----------------------|-------------------------------|-------------------------------------------------|---------------------------|--------------------------------------|--------------------|-----------------------|----------------------------------|---------------------------------------|--------------------------|-----------------------|----------|
| Urbanized Area Statistics -                            |                      | e Consumptio                  |                                                 |                           |                                      | Information        | Sou                   | 0 50/                            | Opera                                 |                          |                       |          |
| New York-Newark, NY-NJ-CT<br>3,450 <b>Square Miles</b> |                      |                               | Annual Passenge                                 | • •                       |                                      | NTDID: 2           |                       |                                  | Fare Revenues                         | \$266,311<br>\$2,045,301 | 6.5%                  |          |
| 18,351,295 <b>Population</b>                           |                      | -                             | Annual Unlinked <sup>•</sup><br>Average Weekday | • • •                     |                                      | Reporter Type:     | ruii Reporter         |                                  | Local Funds<br>State Funds            | \$2,945,791<br>\$731,937 | 72.3%<br>18.0%        |          |
| 1 Pop. Rank ou                                         |                      | Verage Saturday               |                                                 |                           |                                      |                    | F                     | ederal Assistance                | \$0                                   | 0.0%                     |                       |          |
|                                                        |                      | Verage Sunday                 | -                                               |                           |                                      |                    | Other Funds           |                                  | \$129,984                             | 3.2%                     |                       |          |
|                                                        |                      | 0 7                           | werage Sunday                                   | ommkeu mps                |                                      |                    |                       | Total Operatin                   | g Funds Expended                      |                          | 100.0%                | '        |
| Service Area Statistics                                |                      | Servic                        | e Supplied                                      |                           |                                      |                    |                       | S                                | Sources of Capital                    | Funds Expended           |                       |          |
| 93 Square Miles<br>204,240 Population                  |                      |                               |                                                 | evenue Miles (VRM)        | )                                    |                    |                       |                                  | Fare Revenues                         | \$0                      | 0.0%                  |          |
|                                                        |                      | 43,928 <b>/</b>               | Annual Vehicle R                                | evenue Hours (VRH         | )                                    |                    |                       |                                  | Local Funds                           | \$74,840                 | 14.3%                 |          |
|                                                        |                      |                               | •                                               | d in Maximum Servi        | · ·                                  |                    |                       |                                  | State Funds                           | \$49,843                 |                       |          |
|                                                        |                      | 26 <b>V</b>                   | ehicles Available                               | e for Maximum Serv        | vice (VAMS)                          |                    |                       | F                                | ederal Assistance                     | \$398,732                | 76.2%                 |          |
|                                                        |                      |                               |                                                 |                           |                                      |                    |                       |                                  | Other Funds                           | \$0                      | 0.0%                  | Cap      |
|                                                        | Vehicles (           | Diperated                     | Modal Char                                      | acteristics               |                                      |                    |                       | Total Capit                      | al Funds Expended                     | \$523,415                | 100.0%                |          |
| Modal Overview                                         | in Maximur           | •                             |                                                 |                           |                                      | nds                |                       | Su                               | mmary of Operati                      | ng Expenses (OE)         |                       |          |
|                                                        | Directly             | Purchased                     | Revenue                                         | Systems and               |                                      |                    |                       | •••                              |                                       |                          |                       |          |
| Mode                                                   | Operated             | Transportation                | Vehicles                                        | Guideways                 | Stations                             | Other              | Total                 | Salary                           | , Wages, Benefits                     | \$3,641,659              | 89.4%                 | 76.2     |
| Demand Response                                        | 14                   | -                             | \$58,946                                        | \$1,122                   | \$0                                  |                    | \$60,068              | Mate                             | rials and Supplies                    | \$249,005                | 6.1%                  |          |
| Bus                                                    | 8                    | -                             | \$0                                             | \$727                     | \$60,642                             |                    | \$463,347             |                                  | ed Transportation                     | \$0                      | 0.0%                  |          |
| Total                                                  | 22                   |                               | \$58,946                                        | \$1,849                   | \$60,642                             | \$401,978          | \$523,415             |                                  | erating Expenses                      | \$183,359                | 4.5%                  |          |
|                                                        |                      |                               |                                                 |                           |                                      |                    |                       |                                  | perating Expenses                     |                          | 100.0%                |          |
|                                                        |                      |                               |                                                 |                           |                                      |                    |                       | •                                | ash Expenditures<br>ed Transportation | \$0                      |                       |          |
|                                                        |                      |                               |                                                 |                           |                                      |                    |                       |                                  | orted Separately)                     | \$0                      |                       |          |
| <b>Operation Characteristics</b>                       |                      |                               |                                                 |                           |                                      |                    |                       | Fixed Guideway                   | Vehicles Available                    | Vehicles Operated        |                       |          |
| operation onaracteristics                              | Operating            |                               | Uses of                                         | Annual                    | Annual                               | Annual Vehicle     | Annual Vehicle        | Directional                      | for Maximum                           | in Maximum               |                       | Pe       |
| Mode                                                   | Expenses             | Fare Revenues                 | Capital Funds                                   |                           |                                      |                    |                       | Route Miles                      | Service                               |                          | Sp                    | bare Vel |
| Demand Response                                        | \$1,787,174          | \$100,832                     | <b>.</b><br>\$60,068                            | 311,428                   |                                      |                    | 20,710                | 0.0                              | 14                                    | 14                       |                       |          |
| Bus                                                    | \$2,286,849          | \$165,479                     | \$463,347                                       | 644,489                   | 146,822                              |                    | 23,218                | 0.0                              | 12                                    | 8                        |                       | ;        |
| Total                                                  | \$4,074,023          | \$266,311                     | \$523,415                                       | 955,917                   | 196,031                              | 632,479            | 43,928                | 0.0                              | 26                                    | 22                       |                       |          |
| Performance Measures                                   |                      | Sei                           | rvice Efficiency                                | /                         |                                      |                    |                       |                                  | Service Eff                           | ectiveness               |                       |          |
|                                                        | -                    | ting Expenses per             | -                                               | ating Expenses per        |                                      |                    | Operating Expe        | • •                              |                                       |                          | Trips per             |          |
| Mode                                                   | Ve                   | hicle Revenue Mile            | Ver                                             | nicle Revenue Hour        |                                      | Mode               |                       | •                                | ked Passenger Trip                    |                          |                       | Ve       |
| Demand Response                                        |                      | \$7.03                        |                                                 | \$86.30                   |                                      | Demand Response    | e                     | \$5.74                           | \$36.32                               |                          | 0.2                   |          |
| Bus<br>Total                                           |                      | \$6.04<br><b>\$6.44</b>       |                                                 | \$98.49<br><b>\$92.74</b> |                                      | Bus<br>Total       |                       | \$3.55<br><b>\$4.26</b>          | \$15.58<br><b>\$20.78</b>             |                          | 0.4<br>0.3            |          |
| Total                                                  |                      | <b>40.44</b>                  |                                                 | <b>\$</b> 52.14           |                                      | Total              |                       | <b>φ4.20</b>                     | \$20.70                               |                          | 0.5                   |          |
| Operating Expense per Vehicle<br>Revenue Mile: Bus     |                      | Operating Expense<br>Mile: Bu | -                                               |                           | senger Trip per Veh<br>nue Mile: Bus |                    | Operating Expense per |                                  | Operating Expense<br>Mile: Demand F   |                          | Unlinked P<br>Revenue | •        |
| \$10.00                                                | \$5.00               |                               |                                                 | 1.00                      |                                      | \$15.00            | evenue Mile: Demand R | \$15.00 States                   |                                       | 0.25                     | Revenue               |          |
| \$8.00<br>\$6.00                                       | \$4.00               |                               |                                                 | 0.80                      |                                      | \$10.00            | -                     | \$10.00                          |                                       | 0.20                     |                       |          |
| \$4.00                                                 | \$2.00               |                               |                                                 | 0.40                      |                                      | \$5.00             |                       | \$5.00                           |                                       | 0.10                     |                       |          |
| \$2.00                                                 | \$1.00               |                               |                                                 | 0.20                      |                                      |                    |                       |                                  |                                       | 0.05                     |                       |          |
| \$0.00<br>07 08 09 10 11 12 13                         | 14 15 16 \$0.00      | 07 08 09 10 11 1              | 2 13 14 15 16                                   | 0.00 07 08 09 10          | 11 12 13 14                          | 15 16 \$0.00<br>07 | 08 09 10 11 12 1      | \$0.00 <sup></sup><br>3 14 15 16 | 07 08 09 10 11 1                      | 0.00<br>2 13 14 15 16    | 07 08 09              | 10 11    |
| Notes:                                                 |                      |                               |                                                 |                           |                                      |                    |                       |                                  |                                       |                          |                       |          |
| <sup>a</sup> Demand Response - Taxi (DT) and r         | non-dedicated fleets | do not report fleet age       | data.                                           |                           |                                      |                    |                       |                                  |                                       |                          |                       |          |
|                                                        |                      |                               |                                                 |                           |                                      |                    |                       |                                  |                                       |                          |                       |          |
|                                                        |                      |                               |                                                 |                           |                                      |                    |                       |                                  |                                       |                          |                       |          |
|                                                        |                      |                               |                                                 |                           |                                      |                    |                       |                                  |                                       |                          |                       |          |
|                                                        |                      |                               |                                                 |                           |                                      |                    |                       |                                  |                                       |                          |                       |          |
|                                                        |                      |                               |                                                 |                           |                                      |                    |                       |                                  |                                       |                          |                       |          |
|                                                        |                      |                               |                                                 |                           |                                      |                    |                       |                                  |                                       |                          |                       |          |
|                                                        |                      |                               |                                                 |                           |                                      |                    |                       |                                  |                                       |                          |                       |          |
|                                                        |                      |                               |                                                 |                           |                                      |                    |                       |                                  |                                       |                          |                       |          |
|                                                        |                      |                               |                                                 |                           |                                      |                    |                       |                                  |                                       |                          |                       |          |

| General Information                                |                                                                           |                                            |                                                 |                    |                                       |                    |                       |                                  |                                         | Financial                | Informatio            | on     |
|----------------------------------------------------|---------------------------------------------------------------------------|--------------------------------------------|-------------------------------------------------|--------------------|---------------------------------------|--------------------|-----------------------|----------------------------------|-----------------------------------------|--------------------------|-----------------------|--------|
| Urbanized Area Statistics - 2010 Census            |                                                                           |                                            | ce Consumptio                                   |                    |                                       |                    | Information           | Sou                              | 6 59/                                   | _ Opera                  |                       |        |
| New York-Newark, NY-NJ-CT<br>3,450 Square Miles    |                                                                           |                                            | Annual Passenge<br>Annual Unlinked <sup>-</sup> | • •                |                                       | NTDID: 2           |                       |                                  | Fare Revenues<br>Local Funds            | \$266,311<br>\$2,045,701 | 6.5%<br>72.3%         |        |
| 18,351,295 <b>Population</b>                       | -                                                                         |                                            | • • •                                           |                    | Reporter Type:                        |                    |                       | State Funds                      | \$2,945,791<br>\$731,937                | 18.0%                    | i i                   |        |
| 1 <b>Pop. Rank o</b>                               | 722 Average Weekday Unlinked Trips<br>278 Average Saturday Unlinked Trips |                                            |                                                 |                    |                                       |                    | F                     | ederal Assistance                | \$0<br>\$0                              | 0.0%                     |                       |        |
|                                                    |                                                                           |                                            | Average Sunday                                  | -                  |                                       |                    |                       | ·                                | Other Funds                             | \$129,984                | 3.2%                  |        |
|                                                    |                                                                           | 0 7                                        | Average Ounday                                  | Juniked mps        |                                       |                    |                       | Total Operatin                   | g Funds Expended                        |                          | 100.0%                |        |
| Service Area Statistics                            |                                                                           | Servio                                     | e Supplied                                      |                    |                                       |                    |                       | S                                | Sources of Capital                      | I Funds Expended         |                       |        |
| 93 Square Miles                                    |                                                                           | 632,479 Annual Vehicle Revenue Miles (VRM) |                                                 |                    |                                       |                    |                       |                                  | Fare Revenues                           | \$0                      | 0.0%                  |        |
| 204,240 Population                                 |                                                                           |                                            |                                                 | evenue Hours (VRH) | •                                     |                    |                       |                                  | Local Funds                             | \$74,840                 | 14.3%                 | 1      |
|                                                    |                                                                           |                                            | •                                               | d in Maximum Servi | <b>``</b>                             |                    |                       |                                  | State Funds                             | \$49,843                 |                       |        |
|                                                    |                                                                           | 26 N                                       | /ehicles Available                              | e for Maximum Serv | vice (VAMS)                           |                    |                       | F                                | ederal Assistance                       | \$398,732                | 76.2%                 | I      |
|                                                    |                                                                           |                                            |                                                 |                    |                                       |                    |                       |                                  | Other Funds                             | \$0                      | 0.0%<br>100.0%        | Cap    |
|                                                    | Vehicles C                                                                | Operated                                   | Modal Char                                      | acteristics        |                                       |                    |                       | Total Capita                     | al Funds Expended                       | \$523,415                | 100.0 %               |        |
| Modal Overview                                     | in Maximur                                                                | · ·                                        |                                                 |                    |                                       | nds                |                       | Su                               | mmary of Operati                        | ng Expenses (OE)         |                       |        |
|                                                    | Directly                                                                  | Purchased                                  | Revenue                                         | Systems and        | Facilities and                        |                    |                       |                                  |                                         | ••••                     |                       |        |
| Mode                                               | Operated                                                                  | Transportation                             | Vehicles                                        | Guideways          | Stations                              | Other              | Total                 | Salary                           | , Wages, Benefits                       | \$3,641,659              | 89.4%                 | 76.    |
| Demand Response                                    | 14                                                                        | -                                          | \$58,946                                        | \$1,122            | \$0                                   | \$0                | \$60,068              | Mate                             | rials and Supplies                      | \$249,005                | 6.1%                  | 10.    |
| Bus                                                | 8                                                                         | -                                          | \$0                                             | \$727              | \$60,642                              |                    | \$463,347             |                                  | ed Transportation                       | \$0                      | 0.0%                  |        |
| Total                                              | 22                                                                        |                                            | \$58,946                                        | \$1,849            | \$60,642                              | \$401,978          | \$523,415             | •                                | erating Expenses                        | \$183,359                | 4.5%                  |        |
|                                                    |                                                                           |                                            |                                                 |                    |                                       |                    |                       |                                  | perating Expenses                       |                          | 100.0%                |        |
|                                                    |                                                                           |                                            |                                                 |                    |                                       |                    |                       | •                                | ash Expenditures                        | \$0                      |                       |        |
|                                                    |                                                                           |                                            |                                                 |                    |                                       |                    |                       |                                  | ed Transportation<br>ported Separately) | \$0                      |                       |        |
| <b>Operation Characteristics</b>                   |                                                                           |                                            |                                                 |                    |                                       |                    |                       |                                  | Vehicles Available                      | Vehicles Operated        |                       |        |
| operation onarables                                | Operating                                                                 |                                            | Uses of                                         | Annual             | Annual                                | Annual Vehicle     | Annual Vehicle        | Directional                      | for Maximum                             | in Maximum               |                       | Pe     |
| Mode                                               | Expenses                                                                  | Fare Revenues                              | Capital Funds                                   |                    |                                       |                    | Revenue Hours         | Route Miles                      |                                         |                          | Sp                    | are Ve |
| Demand Response                                    | \$1,787,174                                                               | \$100,832                                  | \$60,068                                        | 311,428            | 49,209                                |                    | 20,710                | 0.0                              | 14                                      | 14                       | -                     |        |
| Bus                                                | \$2,286,849                                                               | \$165,479                                  | \$463,347                                       | 644,489            | 146,822                               |                    | 23,218                | 0.0                              | 12                                      | 8                        |                       | ţ      |
| Total                                              | \$4,074,023                                                               | \$266,311                                  | \$523,415                                       | 955,917            | 196,031                               | 632,479            | 43,928                | 0.0                              | 26                                      | 22                       |                       |        |
| Performance Measures                               |                                                                           | Se                                         | rvice Efficiency                                | ,                  |                                       | _                  |                       |                                  | Service Eff                             | ectiveness               |                       |        |
|                                                    | -                                                                         | ting Expenses per                          | •                                               | ating Expenses per |                                       |                    | Operating Expe        | • •                              |                                         |                          | Trips per             |        |
| Mode                                               | Vel                                                                       | hicle Revenue Mile                         | Veh                                             | icle Revenue Hour  |                                       | Mode               |                       | •                                | ked Passenger Trip                      |                          |                       | Ve     |
| Demand Response                                    |                                                                           | \$7.03                                     |                                                 | \$86.30            |                                       | Demand Response    | Э                     | \$5.74                           | \$36.32                                 |                          | 0.2                   |        |
| Bus                                                |                                                                           | \$6.04                                     |                                                 | \$98.49            |                                       | Bus                |                       | \$3.55                           | \$15.58                                 |                          | 0.4                   |        |
| Total                                              |                                                                           | \$6.44                                     |                                                 | \$92.74            |                                       | Total              |                       | \$4.26                           | \$20.78                                 |                          | 0.3                   |        |
| Operating Expense per Vehicle<br>Revenue Mile: Bus |                                                                           | Operating Expense<br>Mile: Bu              |                                                 |                    | senger Trip per Vehi<br>nue Mile: Bus |                    | Operating Expense per |                                  | Operating Expense<br>Mile: Demand F     |                          | Unlinked P<br>Revenue | •      |
| \$10.00                                            | \$5.00                                                                    | Wille. D                                   |                                                 |                    |                                       | \$15.00            | evenue Mile: Demand R | \$15.00 States                   |                                         | 0.25                     | Revenue               |        |
| \$8.00<br>\$6.00                                   | \$4.00                                                                    |                                            |                                                 | 0.80               | ~~~                                   | \$10.00            |                       | \$10.00                          |                                         | 0.20                     |                       |        |
| \$4.00                                             | \$2.00                                                                    |                                            |                                                 | 0.40               |                                       | \$5.00             |                       | \$5.00                           |                                         | 0.10                     |                       | V_     |
| \$2.00                                             | \$1.00                                                                    |                                            |                                                 | 0.20               |                                       |                    |                       |                                  |                                         | 0.05                     |                       |        |
| \$0.00<br>07 08 09 10 11 12 13                     | 14 15 16 \$0.00                                                           | 07 08 09 10 11 1                           | 2 13 14 15 16                                   | 0.00 07 08 09 10   | 11 12 13 14                           | 15 16 \$0.00<br>07 | 08 09 10 11 12 1      | \$0.00 <sup></sup><br>3 14 15 16 | 07 08 09 10 11 1                        | 0.00                     | 07 08 09              | 10 11  |
| Notes:                                             |                                                                           |                                            |                                                 |                    |                                       |                    |                       |                                  |                                         |                          |                       |        |
| <sup>a</sup> Demand Response - Taxi (DT) and I     | non-dedicated fleets                                                      | do not report fleet age                    | data.                                           |                    |                                       |                    |                       |                                  |                                         |                          |                       |        |
| <sup>a</sup> Demand Response - Taxi (DT) and       | non-dedicated fleets                                                      | do not report fleet age                    | data.                                           |                    |                                       |                    |                       |                                  |                                         |                          |                       |        |
|                                                    |                                                                           |                                            |                                                 |                    |                                       |                    |                       |                                  |                                         |                          |                       |        |
|                                                    |                                                                           |                                            |                                                 |                    |                                       |                    |                       |                                  |                                         |                          |                       |        |
|                                                    |                                                                           |                                            |                                                 |                    |                                       |                    |                       |                                  |                                         |                          |                       |        |
|                                                    |                                                                           |                                            |                                                 |                    |                                       |                    |                       |                                  |                                         |                          |                       |        |
|                                                    |                                                                           |                                            |                                                 |                    |                                       |                    |                       |                                  |                                         |                          |                       |        |
|                                                    |                                                                           |                                            |                                                 |                    |                                       |                    |                       |                                  |                                         |                          |                       |        |
|                                                    |                                                                           |                                            |                                                 |                    |                                       |                    |                       |                                  |                                         |                          |                       |        |