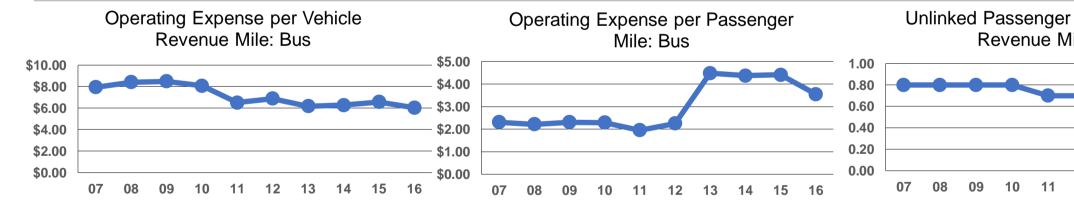

| General Information                                                                                                          |                       |                                                                                                                   |                     |                           |                                       |                      |                                               | Financial Information      |                                        |                          |                |          |  |
|------------------------------------------------------------------------------------------------------------------------------|-----------------------|-------------------------------------------------------------------------------------------------------------------|---------------------|---------------------------|---------------------------------------|----------------------|-----------------------------------------------|----------------------------|----------------------------------------|--------------------------|----------------|----------|--|
| <b>Urbanized Area Statistics -</b>                                                                                           | Servio                | ce Consumptio                                                                                                     | n                   |                           | Database                              | Information          | Sources of Operating Funds Expended Operation |                            |                                        |                          |                |          |  |
| New York-Newark, NY-NJ-CT<br>3,450 <b>Square Miles</b><br>18,351,295 <b>Population</b><br>1 <b>Pop. Rank out of 498 UZAs</b> |                       | 955,917 Annual Passenger Miles (PMT)<br>196,031 Annual Unlinked Trips (UPT)<br>722 Average Weekday Unlinked Trips |                     |                           |                                       | NTDID:               | 20071                                         |                            | Fare Revenues                          | \$266,311                | 6.5%           |          |  |
|                                                                                                                              |                       |                                                                                                                   |                     |                           |                                       | Reporter Type:       | Full Reporter                                 | Local Funds<br>State Funds |                                        | \$2,945,791              | 72.3%          |          |  |
|                                                                                                                              |                       |                                                                                                                   |                     |                           |                                       |                      |                                               |                            |                                        | \$731,937                | 18.0%          |          |  |
|                                                                                                                              |                       | 278                                                                                                               | Average Saturday    | Unlinked Trips            |                                       |                      |                                               | F                          | ederal Assistance                      | \$0                      | 0.0%           |          |  |
|                                                                                                                              |                       | 0 /                                                                                                               | Average Sunday      | Unlinked Trips            |                                       |                      |                                               |                            | Other Funds                            | \$129,984                | 3.2%           |          |  |
|                                                                                                                              |                       |                                                                                                                   |                     |                           |                                       |                      |                                               | Total Operation            | ng Funds Expended                      | \$4,074,023              | 100.0%         |          |  |
| Service Area Statistics                                                                                                      |                       |                                                                                                                   | e Supplied          |                           |                                       |                      |                                               | :                          |                                        | Funds Expended           |                |          |  |
| 93 Square Miles<br>204,240 Population                                                                                        |                       |                                                                                                                   |                     | evenue Miles (VRM)        |                                       |                      |                                               |                            | Fare Revenues                          | \$0                      | 0.0%           |          |  |
|                                                                                                                              |                       |                                                                                                                   |                     | evenue Hours (VRH)        | •                                     |                      |                                               | Local Funds                |                                        | \$74,840                 | 14.3%          |          |  |
|                                                                                                                              |                       |                                                                                                                   | -                   | d in Maximum Servi        | · ·                                   |                      |                                               |                            | State Funds                            | \$49,843                 | 9.5%           |          |  |
|                                                                                                                              |                       | 26 \                                                                                                              | Vehicles Available  | e for Maximum Serv        | ICE (VAMS)                            |                      |                                               | ł                          | Federal Assistance                     | \$398,732                | 76.2%          |          |  |
|                                                                                                                              |                       |                                                                                                                   | Modal Char          | acteristics               |                                       |                      |                                               | Total Cani                 | Other Funds<br>tal Funds Expended      | \$0<br><b>\$523,415</b>  | 0.0%<br>100.0% | Сар      |  |
|                                                                                                                              | Vehicles C            | perated                                                                                                           | modal onal          |                           |                                       |                      |                                               | i otar Capi                |                                        | <b>4</b> 525,415         |                |          |  |
| Modal Overview                                                                                                               |                       | · · · · · · · · · · · · · · · · · · ·                                                                             |                     |                           | es of Capital Fu                      |                      |                                               | Su                         | Immary of Operation                    | ng Expenses (OE)         |                |          |  |
| Mode                                                                                                                         | Directly              | Purchased<br>Transportation                                                                                       | Revenue<br>Vehicles | Systems and               | Facilities and<br>Stations            |                      | Total                                         | Solor                      | Wagoo Bonofita                         | ¢2 611 650               | QC /0/         |          |  |
|                                                                                                                              | <b>Operated</b><br>14 | Transportation                                                                                                    |                     | Guideways                 |                                       |                      |                                               |                            | y, Wages, Benefits                     | \$3,641,659<br>\$249,005 | 89.4%<br>6.1%  | 76.2     |  |
| Demand Response<br>Bus                                                                                                       | 14<br>Q               | -                                                                                                                 | \$58,946<br>\$0     | \$1,122<br>\$727          | \$0<br>\$60,642                       |                      | \$60,068<br>\$463,347                         |                            | erials and Supplies sed Transportation | \$249,005<br>\$0         | 6.1%<br>0.0%   |          |  |
| Total                                                                                                                        | 22                    | -                                                                                                                 | \$58,946            | \$1,849                   | \$60,642                              |                      |                                               |                            | perating Expenses                      | \$183,359                | 4.5%           |          |  |
|                                                                                                                              |                       |                                                                                                                   | ÷••,•••             | ÷ 1,0-10                  | 400,04A                               | <i></i>              | <i>,</i> ,                                    |                            | Operating Expenses                     |                          | 100.0%         |          |  |
|                                                                                                                              |                       |                                                                                                                   |                     |                           |                                       |                      |                                               |                            | Cash Expenditures                      | \$0                      |                |          |  |
|                                                                                                                              |                       |                                                                                                                   |                     |                           |                                       |                      |                                               | •                          | sed Transportation                     |                          |                |          |  |
|                                                                                                                              |                       |                                                                                                                   |                     |                           |                                       |                      |                                               |                            | ported Separately)                     | \$0                      |                |          |  |
| <b>Operation Characteristics</b>                                                                                             |                       |                                                                                                                   |                     |                           |                                       |                      |                                               | Fixed Guidewav             | Vehicles Available                     | Vehicles Operated        |                |          |  |
| · · · · · · · · · · · · · · · · · · ·                                                                                        | Operating             |                                                                                                                   | Uses of             | Annual                    | Annual                                | Annual Vehicle       | Annual Vehicle                                | Directional                |                                        | in Maximum               |                | Ре       |  |
| Mode                                                                                                                         | Expenses              | Fare Revenues                                                                                                     | Capital Funds       | Passenger Miles           | Unlinked Trips                        | <b>Revenue Miles</b> | <b>Revenue Hours</b>                          | Route Miles                | Service                                | Service                  | Sp             | oare Veł |  |
| Demand Response                                                                                                              | \$1,787,174           | \$100,832                                                                                                         | \$60,068            | 311,428                   | 49,209                                | 254,110              | 20,710                                        | 0.0                        | 14                                     | 14                       |                |          |  |
| Bus                                                                                                                          | \$2,286,849           | \$165,479                                                                                                         | \$463,347           | 644,489                   | 146,822                               | •                    | •                                             | 0.0                        |                                        |                          |                | 3        |  |
| Total                                                                                                                        | \$4,074,023           | \$266,311                                                                                                         | \$523,415           | 955,917                   | 196,031                               | 632,479              | 43,928                                        | 0.0                        | 26                                     | 22                       |                | 1        |  |
| Performance Measures                                                                                                         |                       | Se                                                                                                                | rvice Efficiency    | /                         |                                       |                      |                                               |                            | Service Eff                            | ectiveness               |                |          |  |
| •                                                                                                                            |                       | ting Expenses per                                                                                                 | •                   | ating Expenses per        |                                       |                      | Operating Expe                                | • •                        |                                        |                          | Trips per      |          |  |
| Mode                                                                                                                         | Ver                   | nicle Revenue Mile                                                                                                | Ver                 | icle Revenue Hour         |                                       | Mode                 |                                               | •                          | ked Passenger Trip                     |                          |                | Ver      |  |
| Demand Response                                                                                                              |                       | \$7.03<br>\$6.04                                                                                                  |                     | \$86.30                   |                                       | Demand Respons       | ie                                            | \$5.74<br>\$2.55           | \$36.32                                |                          | 0.2            |          |  |
| Bus<br>Total                                                                                                                 |                       | \$6.04<br><b>\$6.44</b>                                                                                           |                     | \$98.49<br><b>\$92.74</b> |                                       | Bus<br>Total         |                                               | \$3.55<br><b>\$4.26</b>    | \$15.58<br><b>\$20.78</b>              |                          | 0.4<br>0.3     |          |  |
| Total                                                                                                                        |                       | <b>\$0.44</b>                                                                                                     |                     | <b>\$92.74</b>            |                                       | Total                |                                               | <b>\$4.20</b>              | \$20.70                                |                          | 0.5            |          |  |
| Operating Expense per Vel<br>Revenue Mile: Bus                                                                               | hicle                 | Operating Expense<br>Mile: Bi                                                                                     |                     |                           | senger Trip per Vehi<br>nue Mile: Bus |                      | Operating Expense per                         |                            | Operating Expense<br>Mile: Demand F    |                          | Unlinked P     | •        |  |
|                                                                                                                              | \$5.00                |                                                                                                                   |                     | 1.00                      |                                       | \$15.00              | evenue Mile: Demand R                         | \$15.00                    |                                        | 0.25                     | Revenue        |          |  |
| \$8.00                                                                                                                       | \$4.00 \$3.00         |                                                                                                                   |                     | 0.80                      |                                       | \$10.00              |                                               | \$10.00                    |                                        | 0.20                     | ••••           |          |  |
| \$6.00                                                                                                                       | \$2.00                |                                                                                                                   |                     | 0.40                      |                                       |                      |                                               |                            |                                        | 0.10                     |                |          |  |
| \$2.00                                                                                                                       | \$1.00                | •                                                                                                                 |                     | 0.20                      |                                       | \$5.00               |                                               | \$5.00                     |                                        | 0.05                     |                |          |  |
| \$0.00                                                                                                                       | \$0.00                |                                                                                                                   |                     | 0.00 07 08 09 10          | 11 12 13 14                           | 15 16 \$0.00         |                                               | \$0.00                     | 07 00 00 10 11 1                       | 0.00                     | 07 08 09       | 10 11    |  |
| 07 08 09 10 11 12 13                                                                                                         | 14 15 16              | 07 08 09 10 11 1                                                                                                  | 2 13 14 15 16       | 07 08 09 10               | 11 12 13 14                           | 15 16 07             | 08 09 10 11 12 1                              | 3 14 15 16                 | 07 08 09 10 11 1                       | 2 13 14 15 16            | 07 08 09       | 10 11    |  |
| lotes:<br>Domand Doonanaa – Tavi (DT) and n                                                                                  | an dedicated fleets   | do not ronart float ago                                                                                           | data                |                           |                                       |                      |                                               |                            |                                        |                          |                |          |  |
| Demand Response - Taxi (DT) and n                                                                                            | non-dedicated fleets  | do not report fleet age                                                                                           | data.               |                           |                                       |                      |                                               |                            |                                        |                          |                |          |  |
|                                                                                                                              |                       |                                                                                                                   |                     |                           |                                       |                      |                                               |                            |                                        |                          |                |          |  |
|                                                                                                                              |                       |                                                                                                                   |                     |                           |                                       |                      |                                               |                            |                                        |                          |                |          |  |
|                                                                                                                              |                       |                                                                                                                   |                     |                           |                                       |                      |                                               |                            |                                        |                          |                |          |  |
|                                                                                                                              |                       |                                                                                                                   |                     |                           |                                       |                      |                                               |                            |                                        |                          |                |          |  |
|                                                                                                                              |                       |                                                                                                                   |                     |                           |                                       |                      |                                               |                            |                                        |                          |                |          |  |
|                                                                                                                              |                       |                                                                                                                   |                     |                           |                                       |                      |                                               |                            |                                        |                          |                |          |  |
|                                                                                                                              |                       |                                                                                                                   |                     |                           |                                       |                      |                                               |                            |                                        |                          |                |          |  |
|                                                                                                                              |                       |                                                                                                                   |                     |                           |                                       |                      |                                               |                            |                                        |                          |                |          |  |
|                                                                                                                              |                       |                                                                                                                   |                     |                           |                                       |                      |                                               |                            |                                        |                          |                |          |  |

| General Information                                    |                      |                               |                                                 |                           |                                      |                    |                       |                                  |                                       | Financial                | nformati              | on       |
|--------------------------------------------------------|----------------------|-------------------------------|-------------------------------------------------|---------------------------|--------------------------------------|--------------------|-----------------------|----------------------------------|---------------------------------------|--------------------------|-----------------------|----------|
| Urbanized Area Statistics -                            |                      | e Consumptio                  |                                                 |                           |                                      | Information        | Sou                   | 0 50/                            | Opera                                 |                          |                       |          |
| New York-Newark, NY-NJ-CT<br>3,450 <b>Square Miles</b> |                      |                               | Annual Passenge                                 | • •                       |                                      | NTDID: 2           |                       |                                  | Fare Revenues                         | \$266,311<br>\$2,045,301 | 6.5%                  |          |
| 18,351,295 <b>Population</b>                           |                      | -                             | Annual Unlinked <sup>•</sup><br>Average Weekday | • • •                     |                                      | Reporter Type:     | ruii Reporter         |                                  | Local Funds<br>State Funds            | \$2,945,791<br>\$731,937 | 72.3%<br>18.0%        |          |
| 1 Pop. Rank ou                                         |                      | Verage Saturday               |                                                 |                           |                                      |                    | F                     | ederal Assistance                | \$0                                   | 0.0%                     |                       |          |
|                                                        |                      | Verage Sunday                 | -                                               |                           |                                      |                    | Other Funds           |                                  | \$129,984                             | 3.2%                     |                       |          |
|                                                        |                      | 0 7                           | werage Sunday                                   | ommkeu mps                |                                      |                    |                       | Total Operatin                   | g Funds Expended                      |                          | 100.0%                | '        |
| Service Area Statistics                                |                      | Servic                        | e Supplied                                      |                           |                                      |                    |                       | S                                | Sources of Capital                    | Funds Expended           |                       |          |
| 93 Square Miles<br>204,240 Population                  |                      |                               |                                                 | evenue Miles (VRM)        | )                                    |                    |                       |                                  | Fare Revenues                         | \$0                      | 0.0%                  |          |
|                                                        |                      | 43,928 <b>/</b>               | Annual Vehicle R                                | evenue Hours (VRH         | )                                    |                    |                       |                                  | Local Funds                           | \$74,840                 | 14.3%                 |          |
|                                                        |                      |                               | •                                               | d in Maximum Servi        | · ·                                  |                    |                       |                                  | State Funds                           | \$49,843                 |                       |          |
|                                                        |                      | 26 <b>V</b>                   | ehicles Available                               | e for Maximum Serv        | vice (VAMS)                          |                    |                       | F                                | ederal Assistance                     | \$398,732                | 76.2%                 |          |
|                                                        |                      |                               |                                                 |                           |                                      |                    |                       |                                  | Other Funds                           | \$0                      | 0.0%                  | Cap      |
|                                                        | Vehicles (           | Diperated                     | Modal Char                                      | acteristics               |                                      |                    |                       | Total Capit                      | al Funds Expended                     | \$523,415                | 100.0%                |          |
| Modal Overview                                         | in Maximur           | •                             |                                                 |                           |                                      | nds                |                       | Su                               | mmary of Operati                      | ng Expenses (OE)         |                       |          |
|                                                        | Directly             | Purchased                     | Revenue                                         | Systems and               |                                      |                    |                       | •••                              |                                       |                          |                       |          |
| Mode                                                   | Operated             | Transportation                | Vehicles                                        | Guideways                 | Stations                             | Other              | Total                 | Salary                           | , Wages, Benefits                     | \$3,641,659              | 89.4%                 | 76.2     |
| Demand Response                                        | 14                   | -                             | \$58,946                                        | \$1,122                   | \$0                                  |                    | \$60,068              | Mate                             | rials and Supplies                    | \$249,005                | 6.1%                  |          |
| Bus                                                    | 8                    | -                             | \$0                                             | \$727                     | \$60,642                             |                    | \$463,347             |                                  | ed Transportation                     | \$0                      | 0.0%                  |          |
| Total                                                  | 22                   |                               | \$58,946                                        | \$1,849                   | \$60,642                             | \$401,978          | \$523,415             |                                  | erating Expenses                      | \$183,359                | 4.5%                  |          |
|                                                        |                      |                               |                                                 |                           |                                      |                    |                       |                                  | perating Expenses                     |                          | 100.0%                |          |
|                                                        |                      |                               |                                                 |                           |                                      |                    |                       | •                                | ash Expenditures<br>ed Transportation | \$0                      |                       |          |
|                                                        |                      |                               |                                                 |                           |                                      |                    |                       |                                  | orted Separately)                     | \$0                      |                       |          |
| <b>Operation Characteristics</b>                       |                      |                               |                                                 |                           |                                      |                    |                       | Fixed Guideway                   | Vehicles Available                    | Vehicles Operated        |                       |          |
| operation onaracteristics                              | Operating            |                               | Uses of                                         | Annual                    | Annual                               | Annual Vehicle     | Annual Vehicle        | Directional                      | for Maximum                           | in Maximum               |                       | Pe       |
| Mode                                                   | Expenses             | Fare Revenues                 | Capital Funds                                   |                           |                                      |                    |                       | Route Miles                      | Service                               |                          | Sp                    | bare Vel |
| Demand Response                                        | \$1,787,174          | \$100,832                     | <b>.</b><br>\$60,068                            | 311,428                   |                                      |                    | 20,710                | 0.0                              | 14                                    | 14                       |                       |          |
| Bus                                                    | \$2,286,849          | \$165,479                     | \$463,347                                       | 644,489                   | 146,822                              |                    | 23,218                | 0.0                              | 12                                    | 8                        |                       | ;        |
| Total                                                  | \$4,074,023          | \$266,311                     | \$523,415                                       | 955,917                   | 196,031                              | 632,479            | 43,928                | 0.0                              | 26                                    | 22                       |                       |          |
| Performance Measures                                   |                      | Sei                           | rvice Efficiency                                | /                         |                                      |                    |                       |                                  | Service Eff                           | ectiveness               |                       |          |
|                                                        | -                    | ting Expenses per             | -                                               | ating Expenses per        |                                      |                    | Operating Expe        | • •                              |                                       |                          | Trips per             |          |
| Mode                                                   | Ve                   | hicle Revenue Mile            | Ver                                             | nicle Revenue Hour        |                                      | Mode               |                       | •                                | ked Passenger Trip                    |                          |                       | Ve       |
| Demand Response                                        |                      | \$7.03                        |                                                 | \$86.30                   |                                      | Demand Response    | e                     | \$5.74                           | \$36.32                               |                          | 0.2                   |          |
| Bus<br>Total                                           |                      | \$6.04<br><b>\$6.44</b>       |                                                 | \$98.49<br><b>\$92.74</b> |                                      | Bus<br>Total       |                       | \$3.55<br><b>\$4.26</b>          | \$15.58<br><b>\$20.78</b>             |                          | 0.4<br>0.3            |          |
| Total                                                  |                      | <b>40.44</b>                  |                                                 | <b>\$</b> 52.14           |                                      | Total              |                       | <b>φ4.20</b>                     | \$20.70                               |                          | 0.5                   |          |
| Operating Expense per Vehicle<br>Revenue Mile: Bus     |                      | Operating Expense<br>Mile: Bu | -                                               |                           | senger Trip per Veh<br>nue Mile: Bus |                    | Operating Expense per |                                  | Operating Expense<br>Mile: Demand F   |                          | Unlinked P<br>Revenue | •        |
| \$10.00                                                | \$5.00               |                               |                                                 | 1.00                      |                                      | \$15.00            | evenue Mile: Demand R | \$15.00 States                   |                                       | 0.25                     | Revenue               |          |
| \$8.00<br>\$6.00                                       | \$4.00               |                               |                                                 | 0.80                      |                                      | \$10.00            | -                     | \$10.00                          |                                       | 0.20                     |                       |          |
| \$4.00                                                 | \$2.00               |                               |                                                 | 0.40                      |                                      | \$5.00             |                       | \$5.00                           |                                       | 0.10                     |                       |          |
| \$2.00                                                 | \$1.00               |                               |                                                 | 0.20                      |                                      |                    |                       |                                  |                                       | 0.05                     |                       |          |
| \$0.00<br>07 08 09 10 11 12 13                         | 14 15 16 \$0.00      | 07 08 09 10 11 1              | 2 13 14 15 16                                   | 0.00 07 08 09 10          | 11 12 13 14                          | 15 16 \$0.00<br>07 | 08 09 10 11 12 1      | \$0.00 <sup></sup><br>3 14 15 16 | 07 08 09 10 11 1                      | 0.00<br>2 13 14 15 16    | 07 08 09              | 10 11    |
| Notes:                                                 |                      |                               |                                                 |                           |                                      |                    |                       |                                  |                                       |                          |                       |          |
| <sup>a</sup> Demand Response - Taxi (DT) and r         | non-dedicated fleets | do not report fleet age       | data.                                           |                           |                                      |                    |                       |                                  |                                       |                          |                       |          |
|                                                        |                      |                               |                                                 |                           |                                      |                    |                       |                                  |                                       |                          |                       |          |
|                                                        |                      |                               |                                                 |                           |                                      |                    |                       |                                  |                                       |                          |                       |          |
|                                                        |                      |                               |                                                 |                           |                                      |                    |                       |                                  |                                       |                          |                       |          |
|                                                        |                      |                               |                                                 |                           |                                      |                    |                       |                                  |                                       |                          |                       |          |
|                                                        |                      |                               |                                                 |                           |                                      |                    |                       |                                  |                                       |                          |                       |          |
|                                                        |                      |                               |                                                 |                           |                                      |                    |                       |                                  |                                       |                          |                       |          |
|                                                        |                      |                               |                                                 |                           |                                      |                    |                       |                                  |                                       |                          |                       |          |
|                                                        |                      |                               |                                                 |                           |                                      |                    |                       |                                  |                                       |                          |                       |          |
|                                                        |                      |                               |                                                 |                           |                                      |                    |                       |                                  |                                       |                          |                       |          |

| General Information                                |                                                                           |                                            |                                                 |                    |                                       |                    |                       |                                  |                                         | Financial                | Informatio            | on     |
|----------------------------------------------------|---------------------------------------------------------------------------|--------------------------------------------|-------------------------------------------------|--------------------|---------------------------------------|--------------------|-----------------------|----------------------------------|-----------------------------------------|--------------------------|-----------------------|--------|
| Urbanized Area Statistics - 2010 Census            |                                                                           |                                            | ce Consumptio                                   |                    |                                       |                    | Information           | Sou                              | 6 59/                                   | _ Opera                  |                       |        |
| New York-Newark, NY-NJ-CT<br>3,450 Square Miles    |                                                                           |                                            | Annual Passenge<br>Annual Unlinked <sup>-</sup> | • •                |                                       | NTDID: 2           |                       |                                  | Fare Revenues<br>Local Funds            | \$266,311<br>\$2,045,701 | 6.5%<br>72.3%         |        |
| 18,351,295 <b>Population</b>                       | -                                                                         |                                            | • • •                                           |                    | Reporter Type:                        |                    |                       | State Funds                      | \$2,945,791<br>\$731,937                | 18.0%                    | i i                   |        |
| 1 <b>Pop. Rank o</b>                               | 722 Average Weekday Unlinked Trips<br>278 Average Saturday Unlinked Trips |                                            |                                                 |                    |                                       |                    | F                     | ederal Assistance                | \$0<br>\$0                              | 0.0%                     |                       |        |
|                                                    |                                                                           |                                            | Average Sunday                                  | -                  |                                       |                    |                       | ·                                | Other Funds                             | \$129,984                | 3.2%                  |        |
|                                                    |                                                                           | 0 7                                        | Average Ounday                                  | Juniked mps        |                                       |                    |                       | Total Operatin                   | g Funds Expended                        |                          | 100.0%                |        |
| Service Area Statistics                            |                                                                           | Servio                                     | e Supplied                                      |                    |                                       |                    |                       | S                                | Sources of Capital                      | I Funds Expended         |                       |        |
| 93 Square Miles                                    |                                                                           | 632,479 Annual Vehicle Revenue Miles (VRM) |                                                 |                    |                                       |                    |                       |                                  | Fare Revenues                           | \$0                      | 0.0%                  |        |
| 204,240 Population                                 |                                                                           |                                            |                                                 | evenue Hours (VRH) | •                                     |                    |                       |                                  | Local Funds                             | \$74,840                 | 14.3%                 | 1      |
|                                                    |                                                                           |                                            | •                                               | d in Maximum Servi | <b>``</b>                             |                    |                       |                                  | State Funds                             | \$49,843                 |                       |        |
|                                                    |                                                                           | 26 N                                       | /ehicles Available                              | e for Maximum Serv | vice (VAMS)                           |                    |                       | F                                | ederal Assistance                       | \$398,732                | 76.2%                 | I      |
|                                                    |                                                                           |                                            |                                                 |                    |                                       |                    |                       |                                  | Other Funds                             | \$0                      | 0.0%<br>100.0%        | Cap    |
|                                                    | Vehicles C                                                                | Operated                                   | Modal Char                                      | acteristics        |                                       |                    |                       | Total Capita                     | al Funds Expended                       | \$523,415                | 100.0 %               |        |
| Modal Overview                                     | in Maximur                                                                | · ·                                        |                                                 |                    |                                       | nds                |                       | Su                               | mmary of Operati                        | ng Expenses (OE)         |                       |        |
|                                                    | Directly                                                                  | Purchased                                  | Revenue                                         | Systems and        | Facilities and                        |                    |                       |                                  |                                         | ••••                     |                       |        |
| Mode                                               | Operated                                                                  | Transportation                             | Vehicles                                        | Guideways          | Stations                              | Other              | Total                 | Salary                           | , Wages, Benefits                       | \$3,641,659              | 89.4%                 | 76.    |
| Demand Response                                    | 14                                                                        | -                                          | \$58,946                                        | \$1,122            | \$0                                   | \$0                | \$60,068              | Mate                             | rials and Supplies                      | \$249,005                | 6.1%                  | 10.    |
| Bus                                                | 8                                                                         | -                                          | \$0                                             | \$727              | \$60,642                              |                    | \$463,347             |                                  | ed Transportation                       | \$0                      | 0.0%                  |        |
| Total                                              | 22                                                                        |                                            | \$58,946                                        | \$1,849            | \$60,642                              | \$401,978          | \$523,415             | •                                | erating Expenses                        | \$183,359                | 4.5%                  |        |
|                                                    |                                                                           |                                            |                                                 |                    |                                       |                    |                       |                                  | perating Expenses                       |                          | 100.0%                |        |
|                                                    |                                                                           |                                            |                                                 |                    |                                       |                    |                       | •                                | ash Expenditures                        | \$0                      |                       |        |
|                                                    |                                                                           |                                            |                                                 |                    |                                       |                    |                       |                                  | ed Transportation<br>ported Separately) | \$0                      |                       |        |
| <b>Operation Characteristics</b>                   |                                                                           |                                            |                                                 |                    |                                       |                    |                       |                                  | Vehicles Available                      | Vehicles Operated        |                       |        |
| operation onarables                                | Operating                                                                 |                                            | Uses of                                         | Annual             | Annual                                | Annual Vehicle     | Annual Vehicle        | Directional                      | for Maximum                             | in Maximum               |                       | Pe     |
| Mode                                               | Expenses                                                                  | Fare Revenues                              | Capital Funds                                   |                    |                                       |                    | Revenue Hours         | Route Miles                      |                                         |                          | Sp                    | are Ve |
| Demand Response                                    | \$1,787,174                                                               | \$100,832                                  | \$60,068                                        | 311,428            | 49,209                                |                    | 20,710                | 0.0                              | 14                                      | 14                       | -                     |        |
| Bus                                                | \$2,286,849                                                               | \$165,479                                  | \$463,347                                       | 644,489            | 146,822                               |                    | 23,218                | 0.0                              | 12                                      | 8                        |                       | ţ      |
| Total                                              | \$4,074,023                                                               | \$266,311                                  | \$523,415                                       | 955,917            | 196,031                               | 632,479            | 43,928                | 0.0                              | 26                                      | 22                       |                       |        |
| Performance Measures                               |                                                                           | Se                                         | rvice Efficiency                                | ,                  |                                       | _                  |                       |                                  | Service Eff                             | ectiveness               |                       |        |
|                                                    | -                                                                         | ting Expenses per                          | •                                               | ating Expenses per |                                       |                    | Operating Expe        | • •                              |                                         |                          | Trips per             |        |
| Mode                                               | Vel                                                                       | hicle Revenue Mile                         | Veh                                             | icle Revenue Hour  |                                       | Mode               |                       | •                                | ked Passenger Trip                      |                          |                       | Ve     |
| Demand Response                                    |                                                                           | \$7.03                                     |                                                 | \$86.30            |                                       | Demand Response    | Э                     | \$5.74                           | \$36.32                                 |                          | 0.2                   |        |
| Bus                                                |                                                                           | \$6.04                                     |                                                 | \$98.49            |                                       | Bus                |                       | \$3.55                           | \$15.58                                 |                          | 0.4                   |        |
| Total                                              |                                                                           | \$6.44                                     |                                                 | \$92.74            |                                       | Total              |                       | \$4.26                           | \$20.78                                 |                          | 0.3                   |        |
| Operating Expense per Vehicle<br>Revenue Mile: Bus |                                                                           | Operating Expense<br>Mile: Bu              |                                                 |                    | senger Trip per Vehi<br>nue Mile: Bus |                    | Operating Expense per |                                  | Operating Expense<br>Mile: Demand F     |                          | Unlinked P<br>Revenue | •      |
| \$10.00                                            | \$5.00                                                                    | Wille. D                                   |                                                 |                    |                                       | \$15.00            | evenue Mile: Demand R | \$15.00 States                   |                                         | 0.25                     | Revenue               |        |
| \$8.00<br>\$6.00                                   | \$4.00                                                                    |                                            |                                                 | 0.80               | ~~~                                   | \$10.00            |                       | \$10.00                          |                                         | 0.20                     |                       |        |
| \$4.00                                             | \$2.00                                                                    |                                            |                                                 | 0.40               |                                       | \$5.00             |                       | \$5.00                           |                                         | 0.10                     |                       | V_     |
| \$2.00                                             | \$1.00                                                                    |                                            |                                                 | 0.20               |                                       |                    |                       |                                  |                                         | 0.05                     |                       |        |
| \$0.00<br>07 08 09 10 11 12 13                     | 14 15 16 \$0.00                                                           | 07 08 09 10 11 1                           | 2 13 14 15 16                                   | 0.00 07 08 09 10   | 11 12 13 14                           | 15 16 \$0.00<br>07 | 08 09 10 11 12 1      | \$0.00 <sup></sup><br>3 14 15 16 | 07 08 09 10 11 1                        | 0.00                     | 07 08 09              | 10 11  |
| Notes:                                             |                                                                           |                                            |                                                 |                    |                                       |                    |                       |                                  |                                         |                          |                       |        |
| <sup>a</sup> Demand Response - Taxi (DT) and I     | non-dedicated fleets                                                      | do not report fleet age                    | data.                                           |                    |                                       |                    |                       |                                  |                                         |                          |                       |        |
| <sup>a</sup> Demand Response - Taxi (DT) and       | non-dedicated fleets                                                      | do not report fleet age                    | data.                                           |                    |                                       |                    |                       |                                  |                                         |                          |                       |        |
|                                                    |                                                                           |                                            |                                                 |                    |                                       |                    |                       |                                  |                                         |                          |                       |        |
|                                                    |                                                                           |                                            |                                                 |                    |                                       |                    |                       |                                  |                                         |                          |                       |        |
|                                                    |                                                                           |                                            |                                                 |                    |                                       |                    |                       |                                  |                                         |                          |                       |        |
|                                                    |                                                                           |                                            |                                                 |                    |                                       |                    |                       |                                  |                                         |                          |                       |        |
|                                                    |                                                                           |                                            |                                                 |                    |                                       |                    |                       |                                  |                                         |                          |                       |        |
|                                                    |                                                                           |                                            |                                                 |                    |                                       |                    |                       |                                  |                                         |                          |                       |        |
|                                                    |                                                                           |                                            |                                                 |                    |                                       |                    |                       |                                  |                                         |                          |                       |        |