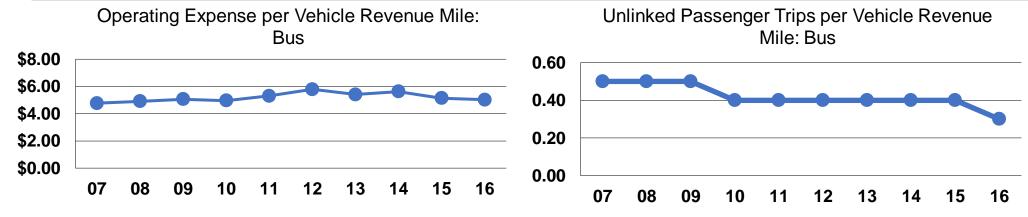

#### **Service Efficiency**

| Operating Expenses per Vehicle Revenue Mile | Operating Expenses per<br>Vehicle Revenue Hour |  |  |
|---------------------------------------------|------------------------------------------------|--|--|
| \$5.02                                      | \$88.86                                        |  |  |
| \$5.02                                      | \$88.86                                        |  |  |

#### **Service Effectiveness**

| Operating Expenses |                      | Unlinked Trips per |
|--------------------|----------------------|--------------------|
| per Unlinked       | Unlinked Trips per   | Vehicle Revenue    |
| Passenger Trip     | Vehicle Revenue Mile | Hour               |
| \$15.11            | 0.3                  | 5.9                |
| \$15.11            | 0.3                  | 5.9                |