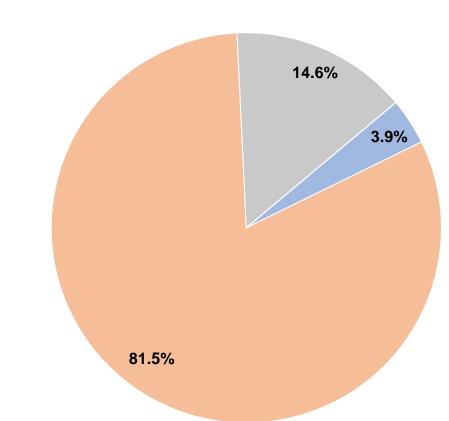

#### **Financial Information**

Mode

**Total** 

Bus

**Sources of Capital Funds Expended** 

Fare Revenues

Federal Assistance

**Total Capital Funds Expended** 

Local Funds

State Funds

Other Funds

# Vehicles Operated at Maximum Service

|       | Uses of  |                |                 |          |              |                       |                       |                       |                       |
|-------|----------|----------------|-----------------|----------|--------------|-----------------------|-----------------------|-----------------------|-----------------------|
|       | Directly | Purchased      | Operating       | Fare     | Capital      | Annual                | <b>Annual Vehicle</b> | <b>Annual Vehicle</b> | Average Fleet Age     |
| Mode  | Operated | Transportation | <b>Expenses</b> | Revenues | <b>Funds</b> | <b>Unlinked Trips</b> | <b>Revenue Miles</b>  | <b>Revenue Hours</b>  | in Years <sup>a</sup> |
| Bus   | 11       | -              | \$1,681,980     | \$64,776 | \$0          | 111,292               | 335,025               | 18,928                | 10.5                  |
| Total | 11       | _              | \$1.681.980     | \$64.776 | \$0          | 111.292               | 335.025               | 18.928                |                       |