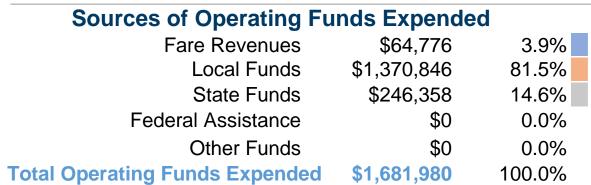

#### **Financial Information**

Mode

**Total** 

Bus

**Sources of Capital Funds Expended** 

Fare Revenues

Federal Assistance

**Total Capital Funds Expended** 

Local Funds

State Funds

Other Funds

# Vehicles Operated at Maximum Service

|       | Uses of  |                |                 |          |              |                       |                       |                       |                       |
|-------|----------|----------------|-----------------|----------|--------------|-----------------------|-----------------------|-----------------------|-----------------------|
|       | Directly | Purchased      | Operating       | Fare     | Capital      | Annual                | <b>Annual Vehicle</b> | <b>Annual Vehicle</b> | Average Fleet Age     |
| Mode  | Operated | Transportation | <b>Expenses</b> | Revenues | <b>Funds</b> | <b>Unlinked Trips</b> | <b>Revenue Miles</b>  | <b>Revenue Hours</b>  | in Years <sup>a</sup> |
| Bus   | 11       | -              | \$1,681,980     | \$64,776 | \$0          | 111,292               | 335,025               | 18,928                | 10.5                  |
| Total | 11       | _              | \$1.681.980     | \$64.776 | \$0          | 111.292               | 335.025               | 18.928                |                       |