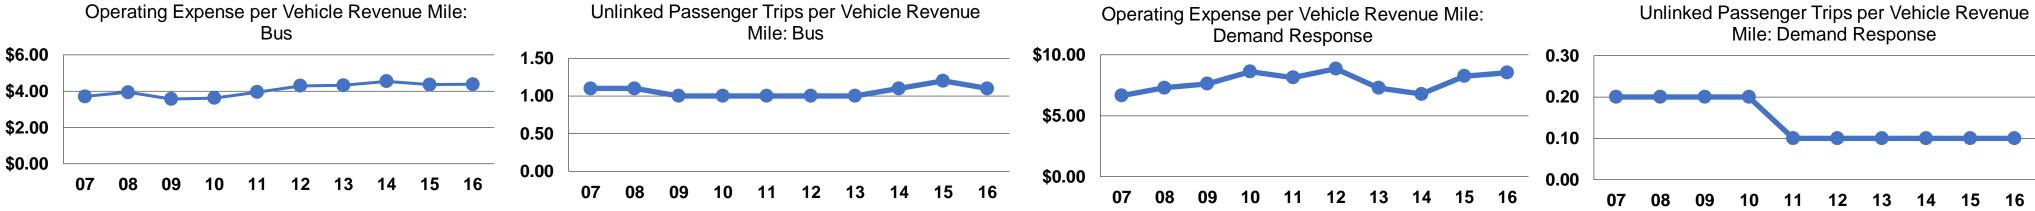

# Service EfficiencyModeOperating Expenses per<br/>Vehicle Revenue MileOperating Expenses per<br/>Vehicle Revenue HourDemand Response\$8.53\$69.95Bus\$4.38\$78.13Total\$4.58\$77.33