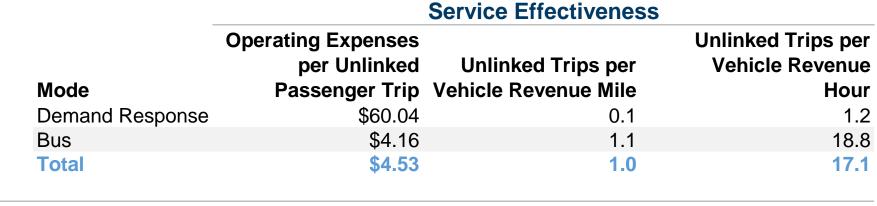

# Service EfficiencyModeOperating Expenses per<br/>Vehicle Revenue MileOperating Expenses per<br/>Vehicle Revenue HourDemand Response\$8.53\$69.95Bus\$4.38\$78.13Total\$4.58\$77.33