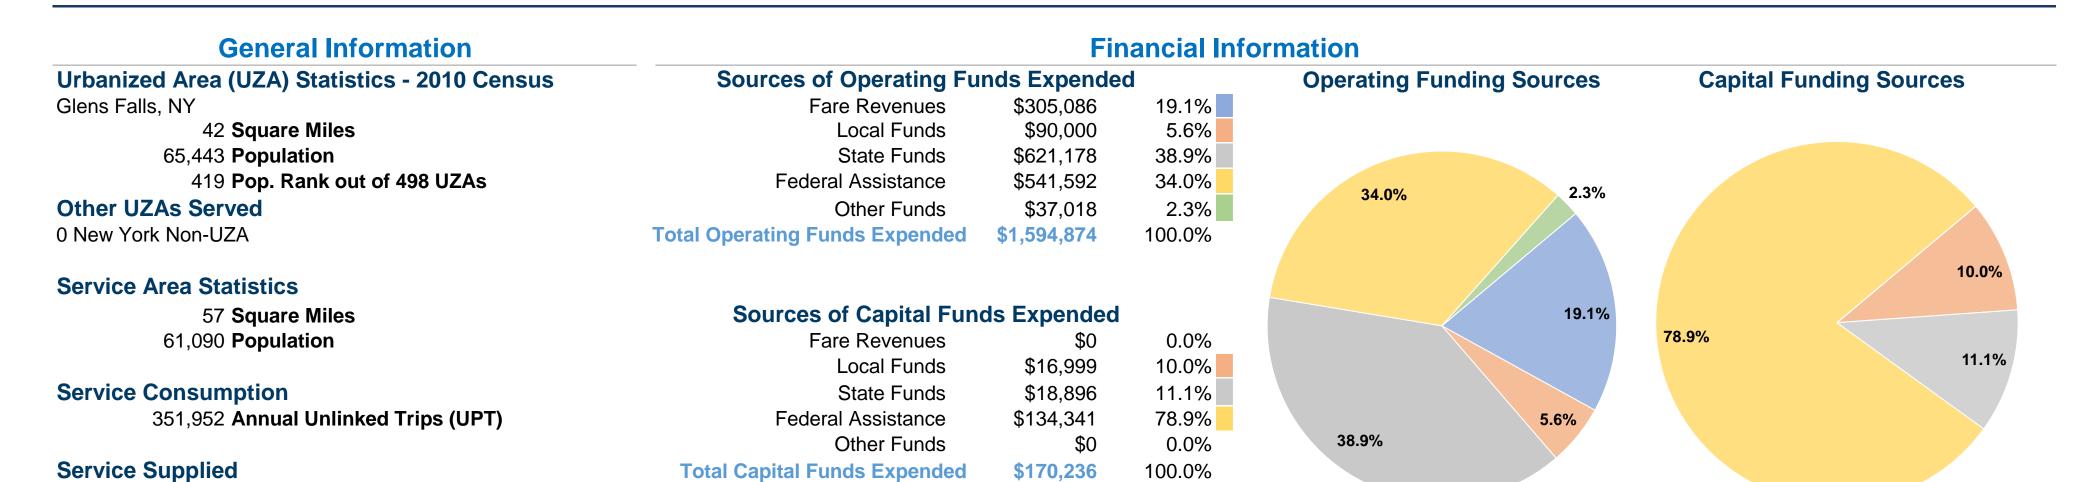

# Vehicles Operated at Maximum Service

|                 |          |                       |                 |           | Uses of      |                       |                       |                       |                       |
|-----------------|----------|-----------------------|-----------------|-----------|--------------|-----------------------|-----------------------|-----------------------|-----------------------|
|                 | Directly | Purchased             | Operating       | Fare      | Capital      | Annual                | <b>Annual Vehicle</b> | <b>Annual Vehicle</b> | Average Fleet Age     |
| Mode            | Operated | <b>Transportation</b> | <b>Expenses</b> | Revenues  | <b>Funds</b> | <b>Unlinked Trips</b> | <b>Revenue Miles</b>  | <b>Revenue Hours</b>  | in Years <sup>a</sup> |
| Demand Response | 1        | -                     | \$141,995       | \$5,922   | \$0          | 2,365                 | 16,637                | 2,030                 | 4.0                   |
| Bus             | 5        | -                     | \$1,452,879     | \$299,164 | \$170,236    | 349,587               | 331,818               | 18,595                | 6.1                   |
| Total           | 6        | -                     | \$1,594,874     | \$305,086 | \$170,236    | 351,952               | 348,455               | 20,625                |                       |