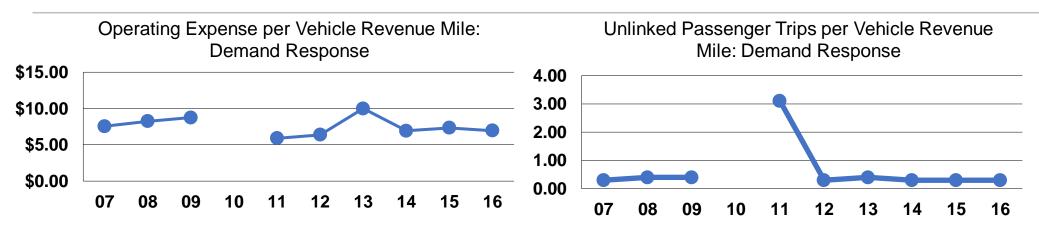

| Mode            | Operating Expenses per<br>Vehicle Revenue Mile | Operating Expenses per<br>Vehicle Revenue Hour |
|-----------------|------------------------------------------------|------------------------------------------------|
| Demand Response | \$6.95                                         | \$37.35                                        |
| Total           | <b>\$6.95</b>                                  | <b>\$37.35</b>                                 |

# **Modal Characteristics**

|                 | Service Effectiveness                                |                                            |                                               |  |  |
|-----------------|------------------------------------------------------|--------------------------------------------|-----------------------------------------------|--|--|
| Mode            | Operating Expenses<br>per Unlinked<br>Passenger Trip | Unlinked Trips per<br>Vehicle Revenue Mile | Unlinked Trips per<br>Vehicle Revenue<br>Hour |  |  |
| Demand Response | \$22.74                                              | 0.3                                        | 1.6                                           |  |  |
| Total           | \$22.74                                              | 0.3                                        | 1.6                                           |  |  |