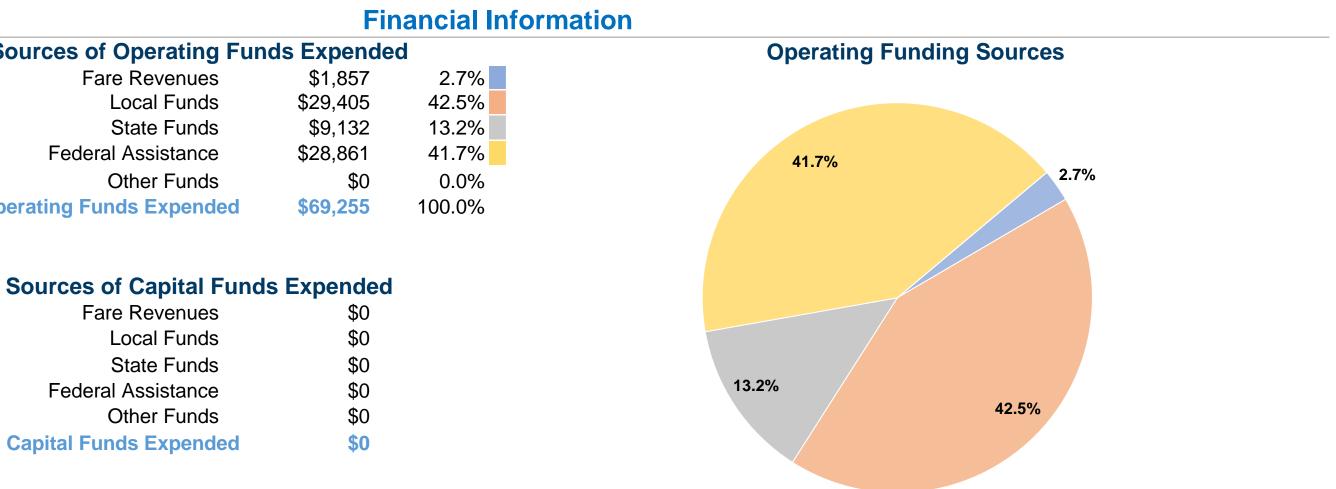

### **Urbanized Area (UZA) Statistics - 2010 Census**

Poughkeepsie-Newburgh, NY-NJ 327 Square Miles 423,566 Population 89 Pop. Rank out of 498 UZAs

| Sources of Operating Fu               | inds Expende |
|---------------------------------------|--------------|
| Fare Revenues                         | \$1,857      |
| Local Funds                           | \$29,405     |
| State Funds                           | \$9,132      |
| Federal Assistance                    | \$28,861     |
| Other Funds                           | \$0          |
| <b>Total Operating Funds Expended</b> | \$69,255     |
|                                       |              |

Fare Revenues

Federal Assistance

**Total Capital Funds Expended** 

Local Funds

State Funds

Other Funds