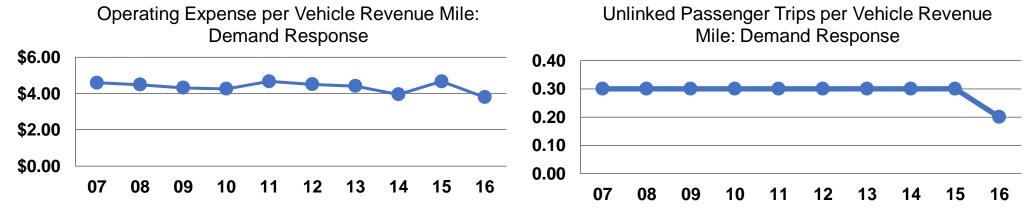

## **Service Efficiency**

|                 | Operating Expenses per | Operating Expenses per |  |  |
|-----------------|------------------------|------------------------|--|--|
| Mode            | Vehicle Revenue Mile   | Vehicle Revenue Hour   |  |  |
| Demand Response | \$3.79                 | \$37.25                |  |  |
| Total           | \$3.79                 | \$37.25                |  |  |

#### **Service Effectiveness**

|                 | <b>Operating Expenses</b> |                      | <b>Unlinked Trips per</b> |
|-----------------|---------------------------|----------------------|---------------------------|
|                 | per Unlinked              | Unlinked Trips per   | Vehicle Revenue           |
| Mode            | Passenger Trip            | Vehicle Revenue Mile | Hour                      |
| Demand Response | \$15.95                   | 0.2                  | 2.3                       |
| Total           | \$15.95                   | 0.2                  | 2.3                       |