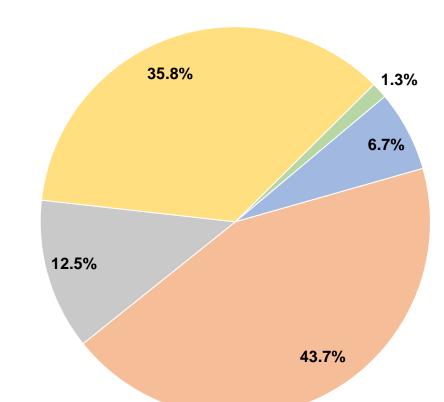

## **Financial Information**

| Sources of Operating Funds Expended   |           |        |  |  |
|---------------------------------------|-----------|--------|--|--|
| Fare Revenues                         | \$28,414  | 6.7%   |  |  |
| Local Funds                           | \$185,345 | 43.7%  |  |  |
| State Funds                           | \$53,106  | 12.5%  |  |  |
| Federal Assistance                    | \$151,932 | 35.8%  |  |  |
| Other Funds                           | \$5,583   | 1.3%   |  |  |
| <b>Total Operating Funds Expended</b> | \$424,380 | 100.0% |  |  |