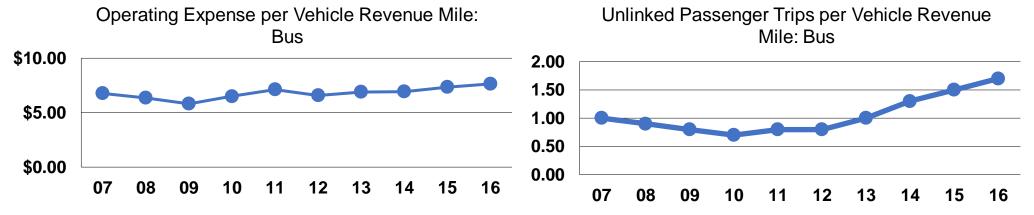

#### **Service Effectiveness**

| Operating Expenses |                      | Unlinked Trips per |
|--------------------|----------------------|--------------------|
| per Unlinked       | Unlinked Trips per   | Vehicle Revenue    |
| Passenger Trip     | Vehicle Revenue Mile | Hour               |
| \$4.54             | 1.7                  | 20.0               |
| \$4.54             | 1.7                  | 20.0               |