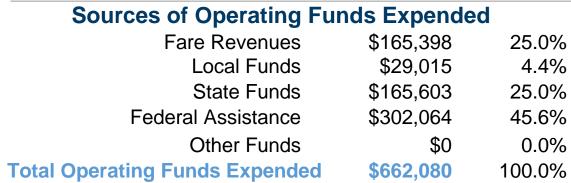

## **Operating Funding Sources**

Mode

**Total** 

Bus

## **Vehicles Operated** at Maximum Service

|       |          |                       |                 |           | Uses of      |                       |                       |                       |                       |
|-------|----------|-----------------------|-----------------|-----------|--------------|-----------------------|-----------------------|-----------------------|-----------------------|
|       | Directly | Purchased             | Operating       | Fare      | Capital      | Annual                | <b>Annual Vehicle</b> | <b>Annual Vehicle</b> | Average Fleet Age     |
| Mode  | Operated | <b>Transportation</b> | <b>Expenses</b> | Revenues  | <b>Funds</b> | <b>Unlinked Trips</b> | <b>Revenue Miles</b>  | <b>Revenue Hours</b>  | in Years <sup>a</sup> |
| Bus   | 4        | -                     | \$662,080       | \$165,398 | \$0          | 145,737               | 86,625                | 7,280                 | 3.0                   |
| Total | 4        | -                     | \$662,080       | \$165,398 | <b>\$0</b>   | 145,737               | 86,625                | 7,280                 |                       |