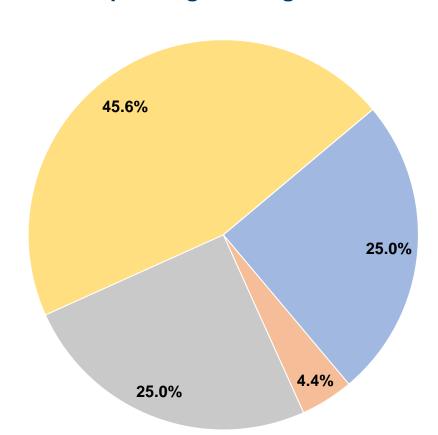

#### **Service Efficiency**

| Operating Expenses per Vehicle Revenue Mile | Operating Expenses per<br>Vehicle Revenue Hour |  |  |
|---------------------------------------------|------------------------------------------------|--|--|
| \$7.64                                      | \$90.95                                        |  |  |
| \$7.64                                      | \$90.95                                        |  |  |