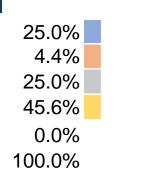

## **Operating Funding Sources**

Mode

**Total** 

Bus

## **Vehicles Operated** at Maximum Service

|       |          |                       |                 |           | Uses of      |                       |                       |                       |                       |
|-------|----------|-----------------------|-----------------|-----------|--------------|-----------------------|-----------------------|-----------------------|-----------------------|
|       | Directly | Purchased             | Operating       | Fare      | Capital      | Annual                | <b>Annual Vehicle</b> | <b>Annual Vehicle</b> | Average Fleet Age     |
| Mode  | Operated | <b>Transportation</b> | <b>Expenses</b> | Revenues  | <b>Funds</b> | <b>Unlinked Trips</b> | <b>Revenue Miles</b>  | <b>Revenue Hours</b>  | in Years <sup>a</sup> |
| Bus   | 4        | -                     | \$662,080       | \$165,398 | \$0          | 145,737               | 86,625                | 7,280                 | 3.0                   |
| Total | 4        | -                     | \$662,080       | \$165,398 | <b>\$0</b>   | 145,737               | 86,625                | 7,280                 |                       |