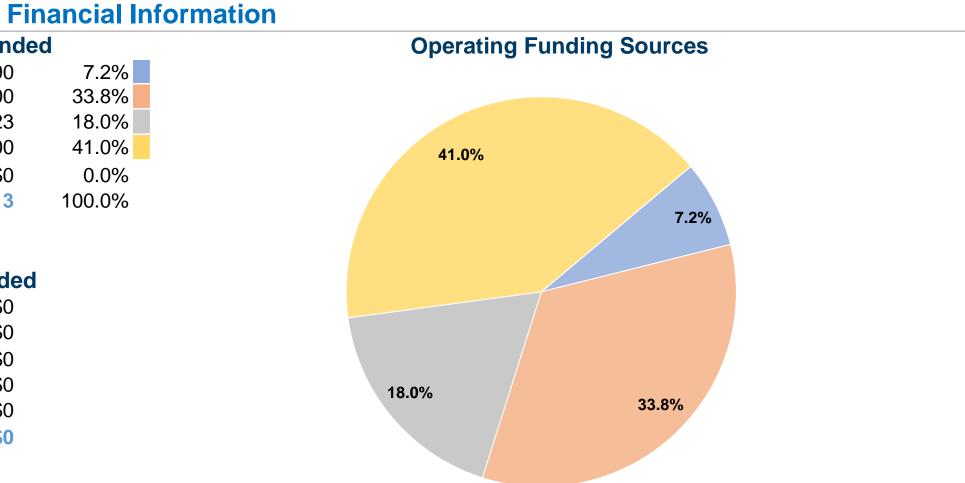

#### Notes:

<sup>a</sup>Demand Response - Taxi (DT) and non-dedicated fleets do not report fleet age data.

| Sources of Operating Fu               | nds Expend  |
|---------------------------------------|-------------|
| Fare Revenues                         | \$93,690    |
| Local Funds                           | \$440,000   |
| State Funds                           | \$234,123   |
| Federal Assistance                    | \$534,000   |
| Other Funds                           | \$0         |
| <b>Total Operating Funds Expended</b> | \$1,301,813 |

| Sources of Capital Funds     | Expended   |
|------------------------------|------------|
| Fare Revenues                | \$0        |
| Local Funds                  | \$0        |
| State Funds                  | \$0        |
| Federal Assistance           | \$0        |
| Other Funds                  | \$0        |
| Total Capital Funds Expended | <b>\$0</b> |