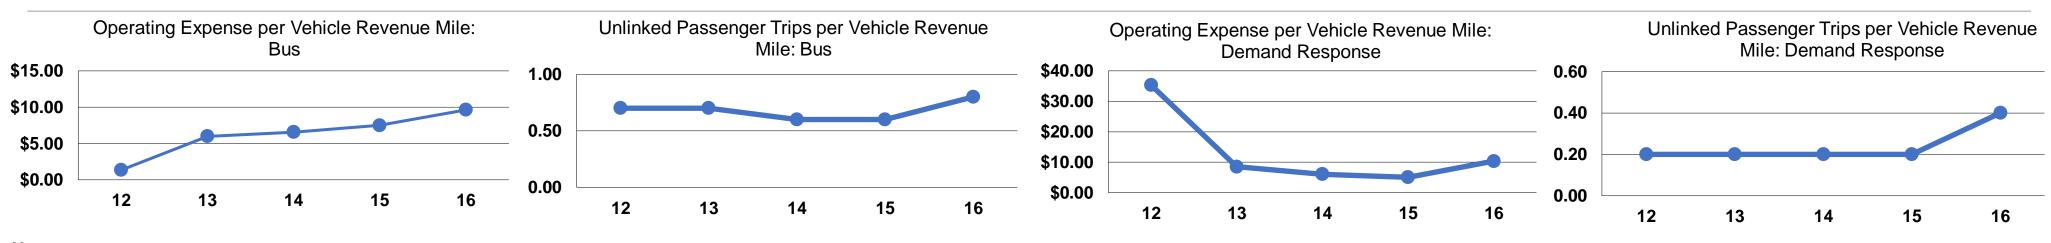

#### **Performance Measures**

#### Operating Expenses per Vehicle Revenue Mile **Operating Expenses per** Vehicle Revenue Hour Mode \$37.27 **Demand Response** \$10.32 \$9.63 \$91.77 Bus Total \$9.72 \$76.74

## **Modal Characteristics**

|                 | Service Effectiveness                                |                                            |                                               |  |  |
|-----------------|------------------------------------------------------|--------------------------------------------|-----------------------------------------------|--|--|
| Mode            | Operating Expenses<br>per Unlinked<br>Passenger Trip | Unlinked Trips per<br>Vehicle Revenue Mile | Unlinked Trips per<br>Vehicle Revenue<br>Hour |  |  |
| Demand Response | \$24.27                                              | 0.4                                        | 1.5                                           |  |  |
| Bus             | \$11.89                                              | 0.8                                        | 7.7                                           |  |  |
| Total           | \$12.76                                              | 0.8                                        | 6.0                                           |  |  |