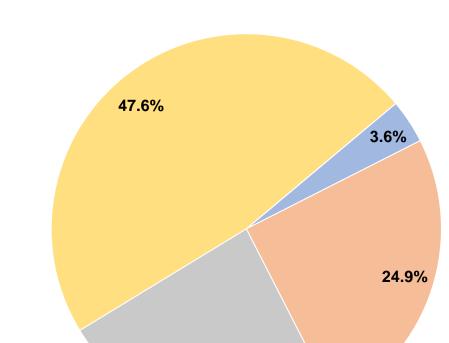

## **East Windsor Township**

**2016 Annual Agency Profile** 

16 Lanning Boulevard East Windsor, NJ 08520-1999

Chief, Capital Programming and Adm: Ms. Lori Thompson

#### **General Information**

## **Urbanized Area (UZA) Statistics - 2010 Census**

Twin Rivers-Hightstown, NJ 35 **Square Miles** 

64,037 **Population** 429 **Pop. Rank out of 498 UZAs** 

## **Financial Information**

Mode

**Total** 

Bus



**Sources of Capital Funds Expended** 

Fare Revenues

Federal Assistance

**Total Capital Funds Expended** 

Local Funds

State Funds

Other Funds

## **Operating Funding Sources**



23.8%

## **Service Area Statistics**

16 **Square Miles** 27,190 **Population** 

## **Service Consumption**

11,383 Annual Unlinked Trips (UPT)

## **Service Supplied**

39,598 Annual Vehicle Revenue Miles (VRM) 1,967 Annual Vehicle Revenue Hours (VRH)

#### **Database Information**

**NTDID**: 20194

Reporter Type: Reduced Reporter

## **Modal Characteristics**

\$0 \$0

\$0

\$0

\$0

**\$0** 

## **Operation Characteristics**

# Vehicles Operated at Maximum Service

|       |          | Uses of               |                 |          |              |                       |                       |                       |                       |
|-------|----------|-----------------------|-----------------|----------|--------------|-----------------------|-----------------------|-