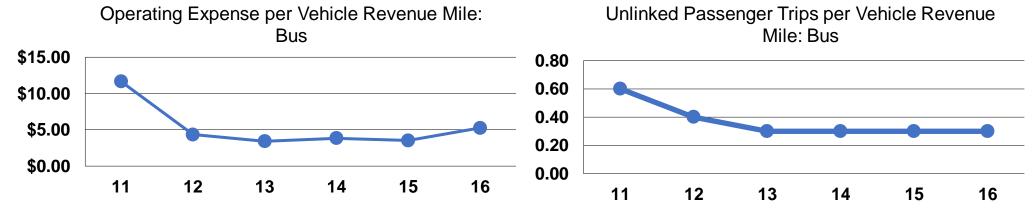

## **Service Efficiency**

Operating Expenses per Vehicle Revenue Mile \$5.24 \$105.57 \$5.24 \$105.57

#### **Service Effectiveness**

| Operating Expenses |                             | Unlinked Trips per |
|--------------------|-----------------------------|--------------------|
| per Unlinked       | Unlinked Trips per          | Vehicle Revenue    |
| Passenger Trip     | <b>Vehicle Revenue Mile</b> | Hour               |
| \$18.24            | 0.3                         | 5.8                |
| \$18.24            | 0.3                         | 5.8                |