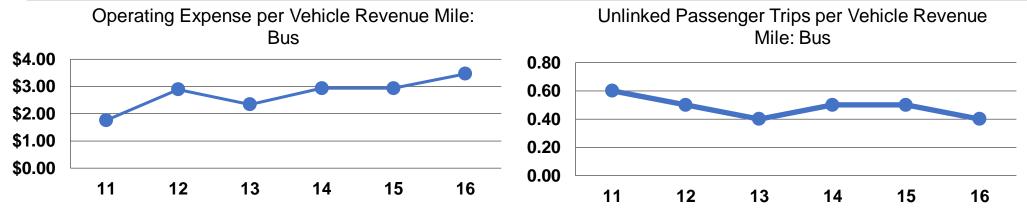

## **Performance Measures**

## **Service Efficiency**

**Operating Expenses per Operating Expenses per Vehicle Revenue Mile Vehicle Revenue Hour** \$3.46 \$49.74 \$3.46 \$49.74

# **Service Effectiveness**

|                      | Unlinked Trips per          |
|----------------------|-----------------------------|
| Unlinked Trips per   | Vehicle Revenue             |
| Vehicle Revenue Mile | Hour                        |
| 0.4                  | 6.2                         |
| 0.4                  | 6.2                         |
|                      | Vehicle Revenue Mile<br>0.4 |