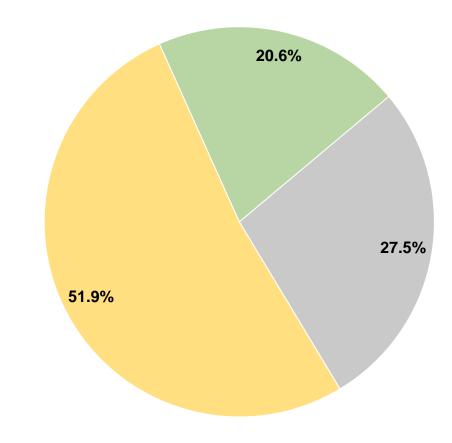

# **Operating Funding Sources**

## **Sources of Capital Funds Expended**

Fare Revenues \$0 \$0 Local Funds State Funds \$0 Federal Assistance \$0 \$0 Other Funds **Total Capital Funds Expended \$0** 