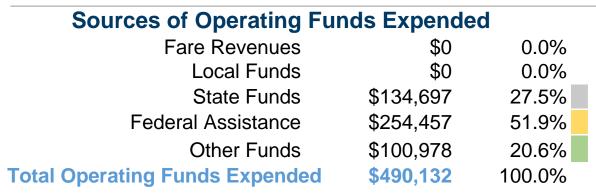

# **Operating Funding Sources**

## **Sources of Capital Funds Expended**

Fare Revenues \$0 \$0 Local Funds State Funds \$0 Federal Assistance \$0 \$0 Other Funds **Total Capital Funds Expended \$0** 