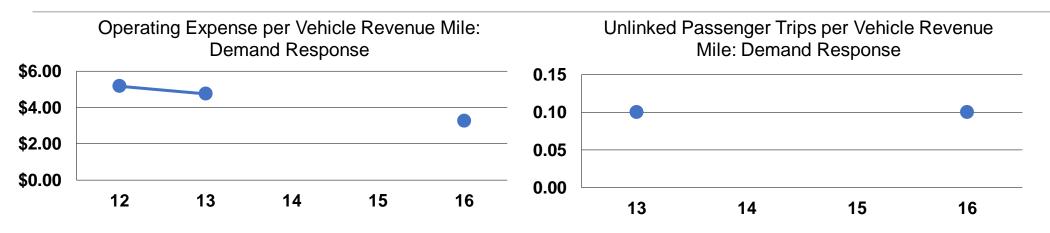

| Mode            | Operating Expenses per<br>Vehicle Revenue Mile | Operating Expenses per<br>Vehicle Revenue Hour |
|-----------------|------------------------------------------------|------------------------------------------------|
| Demand Response | \$3.27                                         | \$50.81                                        |
| Total           | \$3.27                                         | \$50.81                                        |

# **Modal Characteristics**

| Mode            | per Unlinked    | Unlinked Trips per   | Vehicle Revenue |
|-----------------|-----------------|----------------------|-----------------|
|                 | Passenger Trip  | Vehicle Revenue Mile | Hour            |
| Demand Response | \$32.03         | 0.1                  | 1.6             |
| Total           | \$ <b>32.03</b> | 0.1                  | 1.6             |