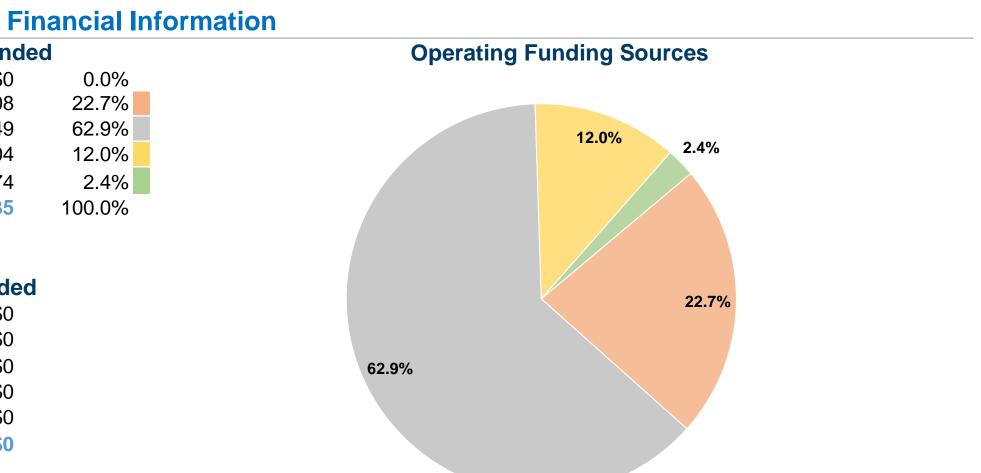

#### Notes:

<sup>a</sup>Demand Response - Taxi (DT) and non-dedicated fleets do not report fleet age data.

| Sources of | Operating | Funds | Expende |
|------------|-----------|-------|---------|

| Fare Revenues                  | \$0         |
|--------------------------------|-------------|
| Local Funds                    | \$388,708   |
| State Funds                    | \$1,076,449 |
| Federal Assistance             | \$205,604   |
| Other Funds                    | \$40,874    |
| Total Operating Funds Expended | \$1,711,635 |