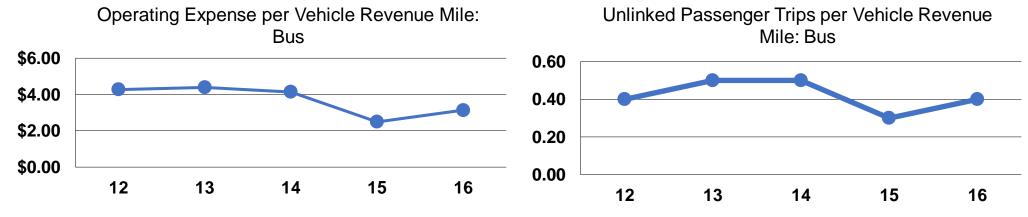

# **Service Efficiency**

| Operating Expenses per         | Operating Expenses pe |  |  |
|--------------------------------|-----------------------|--|--|
| Vehicle Revenue Mile<br>\$3.13 | \$25.83               |  |  |
| \$3.13                         | \$25.83               |  |  |

#### **Service Effectiveness**

| Operating Expenses |                      | Unlinked Trips per |
|--------------------|----------------------|--------------------|
| per Unlinked       | Unlinked Trips per   | Vehicle Revenue    |
| Passenger Trip     | Vehicle Revenue Mile | Hour               |
| \$7.92             | 0.4                  | 3.3                |
| \$7.92             | 0.4                  | 3.3                |