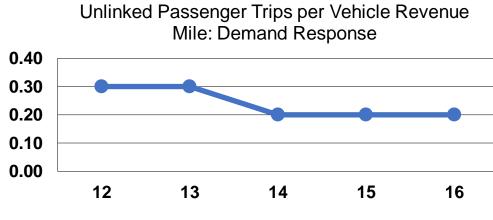

## **Service Effectiveness**

| Mode            | Operating Expenses per Unlinked Passenger Trip | Unlinked Trips per<br>Vehicle Revenue Mile | Unlinked Trips per<br>Vehicle Revenue<br>Hour |
|-----------------|------------------------------------------------|--------------------------------------------|-----------------------------------------------|
| Demand Response | \$25.93                                        | 0.2                                        | 3.0                                           |
| Bus             | \$18.12                                        | 0.4                                        | 4.2                                           |
| Total           | \$23.23                                        | 0.3                                        | 3.3                                           |