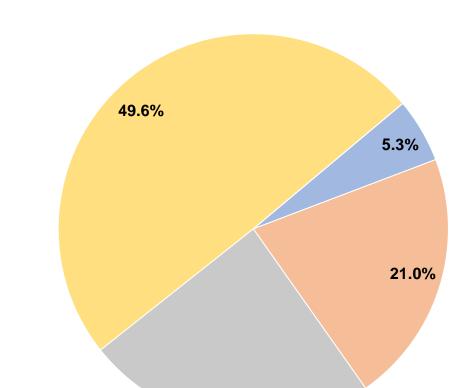

# **Sources of Capital Funds Expended**

Fare Revenues \$0
Local Funds \$0
State Funds \$0
Federal Assistance \$0
Other Funds \$0

Total Capital Funds Expended \$0

24.1%

**Operating Funding Sources** 