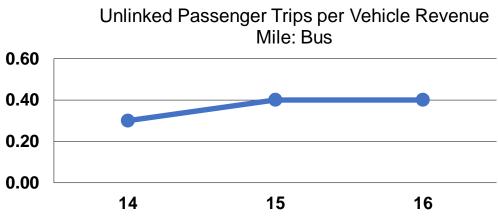

## **Service Effectiveness**

| Mode            | Operating Expenses per Unlinked Passenger Trip | Unlinked Trips per<br>Vehicle Revenue Mile | Unlinked Trips per<br>Vehicle Revenue<br>Hour |
|-----------------|------------------------------------------------|--------------------------------------------|-----------------------------------------------|
| Demand Response | \$25.93                                        | 0.2                                        | 3.0                                           |
| Bus             | \$18.12                                        | 0.4                                        | 4.2                                           |
| Total           | \$23.23                                        | 0.3                                        | 3.3                                           |