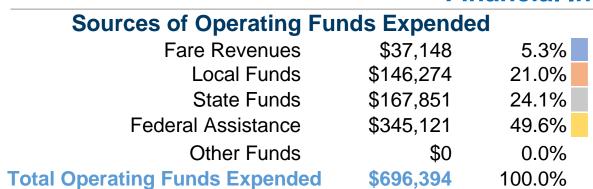

# **Sources of Capital Funds Expended**

Fare Revenues \$0
Local Funds \$0
State Funds \$0
Federal Assistance \$0
Other Funds \$0

Total Capital Funds Expended \$0

24.1%

**Operating Funding Sources** 