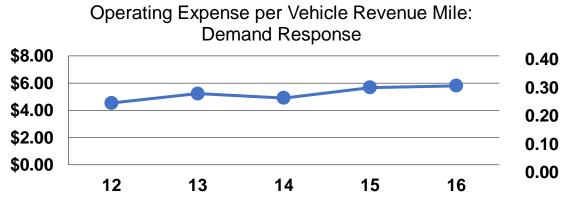

# **Service Efficiency**

| Mode            | Operating Expenses per<br>Vehicle Revenue Mile | Operating Expenses per<br>Vehicle Revenue Hour |
|-----------------|------------------------------------------------|------------------------------------------------|
| Demand Response | \$5.80                                         | \$77.98                                        |
| Bus             | \$6.57                                         | \$76.25                                        |
| Total           | \$5.99                                         | \$77.51                                        |