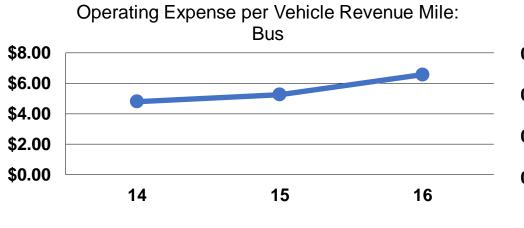

# **Service Efficiency**

| Mode            | Operating Expenses per<br>Vehicle Revenue Mile | Operating Expenses per<br>Vehicle Revenue Hour |
|-----------------|------------------------------------------------|------------------------------------------------|
| Demand Response | \$5.80                                         | \$77.98                                        |
| Bus             | \$6.57                                         | \$76.25                                        |
| Total           | \$5.99                                         | \$77.51                                        |