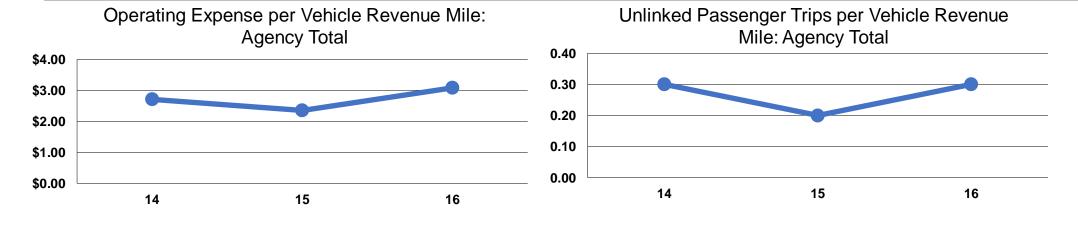

#### **Service Efficiency**

| Mode            | Operating Expenses per Vehicle Revenue Mile | Operating Expenses per<br>Vehicle Revenue Hour |
|-----------------|---------------------------------------------|------------------------------------------------|
| Demand Response | \$4.10                                      | \$50.89                                        |
| Bus             | \$1.65                                      | \$45.06                                        |
| Total           | \$3.08                                      | \$49.46                                        |

#### **Service Effectiveness**

100.0%

| Mode                   | Operating Expenses<br>per Unlinked<br>Passenger Trip | Unlinked Trips per<br>Vehicle Revenue<br>Mile | Unlinked Trips per<br>Vehicle Revenue<br>Hour |
|------------------------|------------------------------------------------------|-----------------------------------------------|-----------------------------------------------|
| <b>Demand Response</b> | \$18.43                                              | 0.2                                           | 2.8                                           |
| Bus                    | \$4.57                                               | 0.4                                           | 9.9                                           |
| Total                  | \$10.96                                              | 0.3                                           | 4.5                                           |