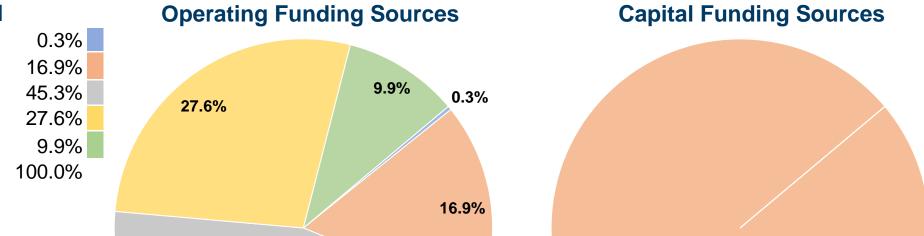

# **Financial Information**

45.3%

## **Sources of Capital Funds Expended**

| Fare Revenues                       | \$0       | 0.0%   |  |  |
|-------------------------------------|-----------|--------|--|--|
| Local Funds                         | \$101,813 | 100.0% |  |  |
| State Funds                         | \$0       | 0.0%   |  |  |
| Federal Assistance                  | \$0       | 0.0%   |  |  |
| Other Funds                         | \$0       | 0.0%   |  |  |
| <b>Total Capital Funds Expended</b> | \$101,813 | 100.0% |  |  |
|                                     |           |        |  |  |

#### **Service Effectiveness**

100.0%

| Mode                   | Operating Expenses<br>per Unlinked<br>Passenger Trip | Unlinked Trips per<br>Vehicle Revenue<br>Mile | Unlinked Trips per<br>Vehicle Revenue<br>Hour |
|------------------------|------------------------------------------------------|-----------------------------------------------|-----------------------------------------------|
| <b>Demand Response</b> | \$18.43                                              | 0.2                                           | 2.8                                           |
| Bus                    | \$4.57                                               | 0.4                                           | 9.9                                           |
| Total                  | \$10.96                                              | 0.3                                           | 4.5                                           |