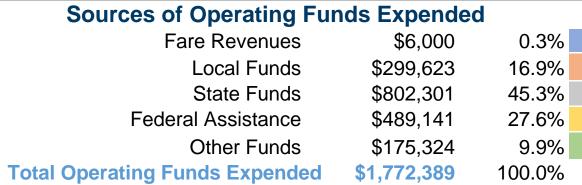

## **Summary of Operating Expenses (OE)**

\$1,772,389 Total Operating Expenses

# **Financial Information**

45.3%