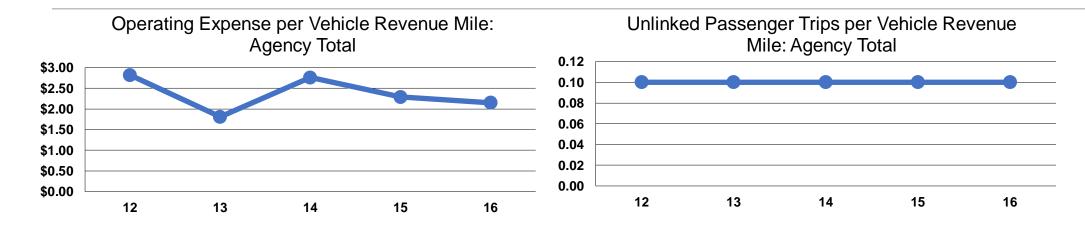

## **Service Efficiency**

| perating Expenses per<br>Vehicle Revenue Mile | Operating Expenses per<br>Vehicle Revenue Hour |
|-----------------------------------------------|------------------------------------------------|
| \$2.15                                        | \$57.35                                        |
| \$2.15                                        | \$57.35                                        |

## **Service Effectiveness**

|                 | Operating Expenses per Unlinked | Unlinked Trips per<br>Vehicle Revenue | Unlinked Trips per<br>Vehicle Revenue |
|-----------------|---------------------------------|---------------------------------------|---------------------------------------|
| Mode            | Passenger Trip                  | Mile                                  | Hour                                  |
| Demand Response | \$30.99                         | 0.1                                   | 1.9                                   |
| Total           | \$30.99                         | 0.1                                   | 1.9                                   |