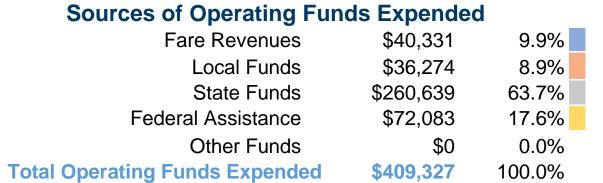

## **Summary of Operating Expenses (OE)**

\$409,327 Total Operating Expenses

## **Financial Information**