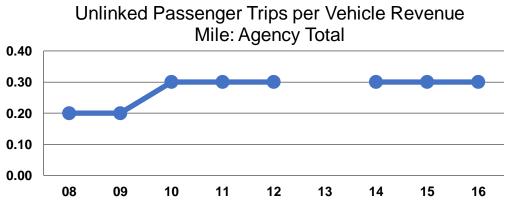

### **Performance Measures**

**Service Efficiency** 

|                 | Service Effectiveness              |                                       |                                       |  |  |
|-----------------|------------------------------------|---------------------------------------|---------------------------------------|--|--|
| -               | Operating Expenses<br>per Unlinked | Unlinked Trips per<br>Vehicle Revenue | Unlinked Trips per<br>Vehicle Revenue |  |  |
| Mode            | Passenger Trip                     | Mile                                  | Hour                                  |  |  |
| Commuter Bus    | \$11.82                            | 0.2                                   | 5.4                                   |  |  |
| Demand Response | \$11.12                            | 0.2                                   | 2.7                                   |  |  |
| Bus             | \$11.91                            | 0.4                                   | 7.0                                   |  |  |
| Total           | \$11.80                            | 0.3                                   | 5.6                                   |  |  |