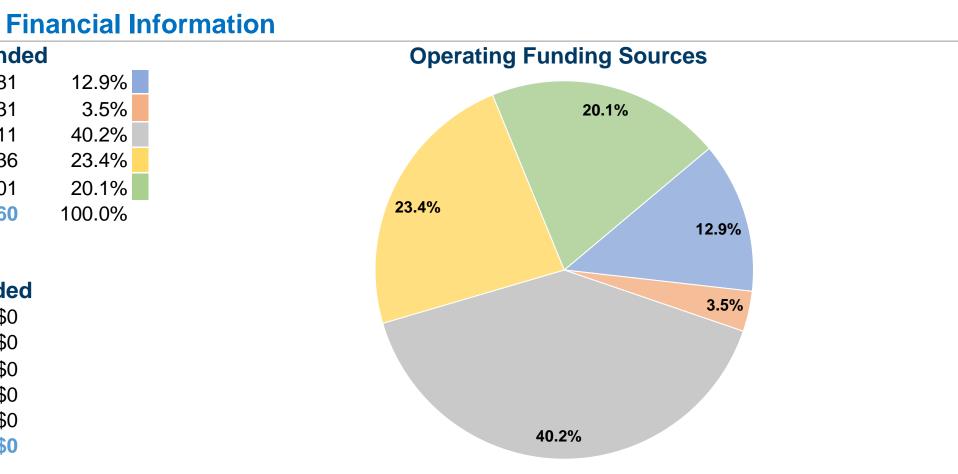

#### **Sources of Operating Funds Expended** \$144,381 Fare Revenues \$38,631 Local Funds State Funds \$449,711 Federal Assistance \$261,336 Other Funds \$224,601 **Total Operating Funds Expended** \$1,118,660