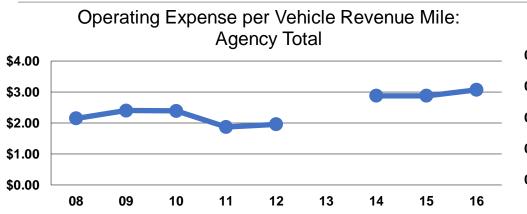

### **Performance Measures**

#### **Operating Expenses per Operating Expenses per** Mode Vehicle Revenue Mile Vehicle Revenue Hour Commuter Bus \$2.08 \$63.42 Demand Response \$30.26 \$1.62 \$83.68 Bus \$4.35 \$3.07 \$66.35 Total