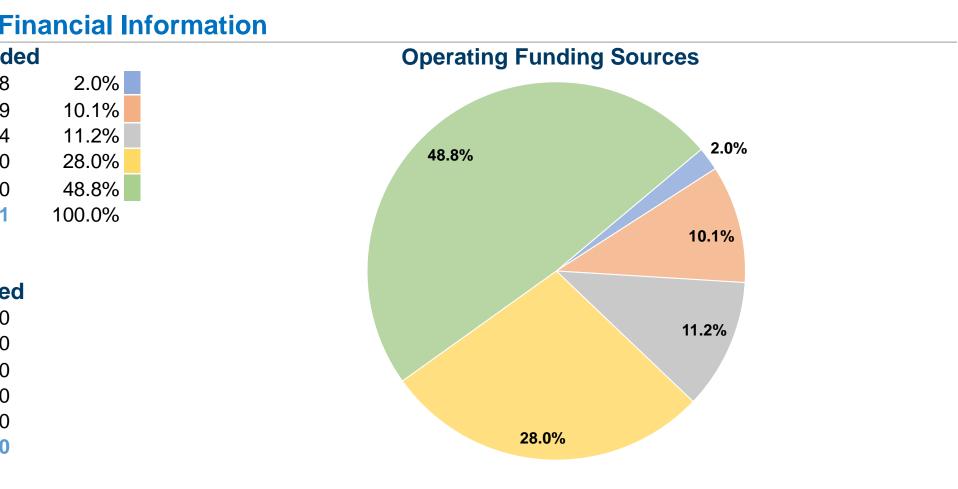

## **Greene County**

2016 Annual Agency Profile

| <b>General Information</b>                |                                | Fi         |
|-------------------------------------------|--------------------------------|------------|
|                                           | Sources of Operating Fun       | ds Expende |
|                                           | Fare Revenues                  | \$8,198    |
| Service Consumption                       | Local Funds                    | \$41,029   |
| 8,513 Annual Unlinked Trips (UPT)         | State Funds                    | \$45,434   |
|                                           | Federal Assistance             | \$114,000  |
| Service Supplied                          | Other Funds                    | \$198,620  |
| 93,770 Annual Vehicle Revenue Miles (VRM) | Total Operating Funds Expended | \$407,281  |
| 4,057 Annual Vehicle Revenue Hours (VRH)  |                                |            |
| Summary of Operating Expenses (OE)        | Sources of Capital Fund        | s Expended |
| \$407,281 Total Operating Expenses        | Fare Revenues                  | \$0        |
|                                           | Local Funds                    | \$0        |
| Database Information                      | State Funds                    | \$0        |