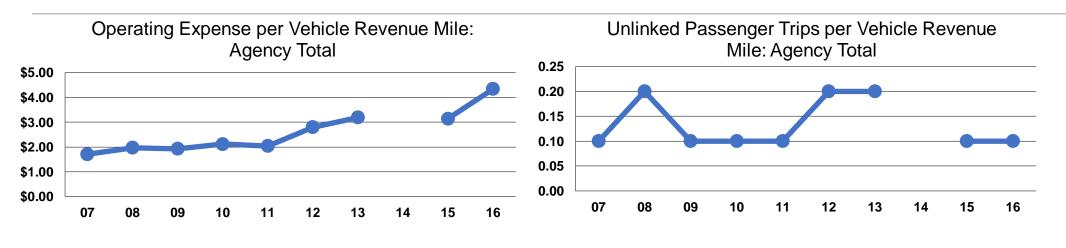

## **Service Efficiency**

| Mode  | Operating Expenses per<br>Vehicle Revenue Mile | Operating Expenses per<br>Vehicle Revenue Hour |
|-------|------------------------------------------------|------------------------------------------------|
| Bus   | \$4.34                                         | \$100.39                                       |
| Total | <b>\$4.34</b>                                  | <b>\$100.39</b>                                |

|       | Service Effectiveness              |                                       |                                       |
|-------|------------------------------------|---------------------------------------|---------------------------------------|
|       | Operating Expenses<br>per Unlinked | Unlinked Trips per<br>Vehicle Revenue | Unlinked Trips per<br>Vehicle Revenue |
| Mode  | Passenger Trip                     | Mile                                  | Hour                                  |
| Bus   | \$47.84                            | 0.1                                   | 2.1                                   |
| Total | \$47.84                            | 0.1                                   | 2.1                                   |