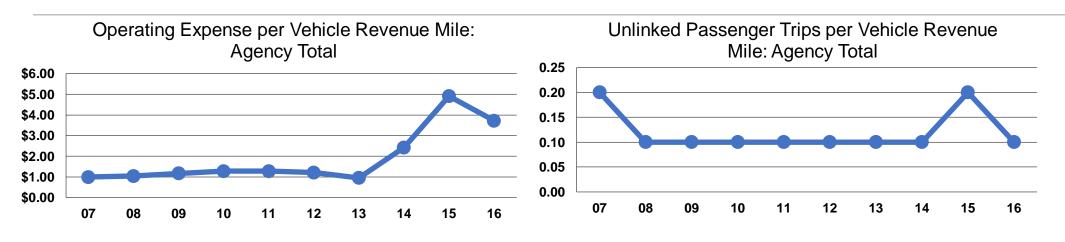

### **Performance Measures**

## **Service Efficiency**

| Mada               | Operating Expenses per         | Operating Expenses per          |
|--------------------|--------------------------------|---------------------------------|
| <b>Mode</b><br>Bus | Vehicle Revenue Mile<br>\$3.72 | Vehicle Revenue Hour<br>\$74.39 |
| Total              | \$3.72                         | \$74.39<br>\$74.39              |

#### **Uses of Capital** Annual Unlinked **Annual Vehicle Annual Vehicle** Funds **Revenue Miles Revenue Hours** Trips 434,540 21,729 61,472 \$0 **\$0** 61,472 434,540 21,729

|       | Service Effectiveness              |                                       |                                       |
|-------|------------------------------------|---------------------------------------|---------------------------------------|
|       | Operating Expenses<br>per Unlinked | Unlinked Trips per<br>Vehicle Revenue | Unlinked Trips per<br>Vehicle Revenue |
| Mode  | Passenger Trip                     | Mile                                  | Hour                                  |
| Bus   | \$26.30                            | 0.1                                   | 2.8                                   |
| Total | \$26.30                            | 0.1                                   | 2.8                                   |