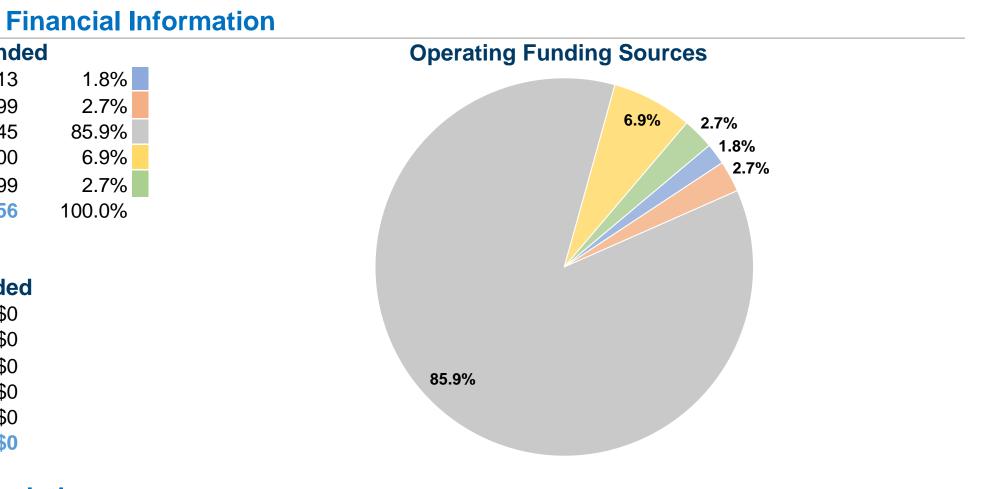

#### **Sources of Operating Funds Expended** \$29,513 Fare Revenues Local Funds \$43,199 \$1,389,045 State Funds Federal Assistance \$111,500 Other Funds \$43,199 **Total Operating Funds Expended** \$1,616,456