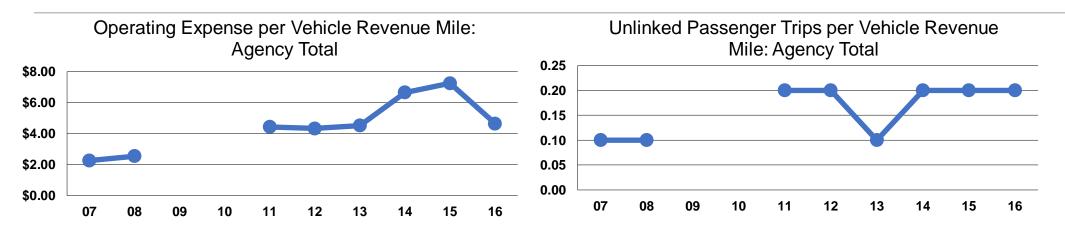

#### **Service Efficiency**

| Mode  | Operating Expenses per<br>Vehicle Revenue Mile | Operating Expenses per<br>Vehicle Revenue Hour |
|-------|------------------------------------------------|------------------------------------------------|
| Bus   | \$4.64                                         | \$61.52                                        |
| Total | <b>\$4.64</b>                                  | <b>\$61.52</b>                                 |

|       | Service Effectiveness              |                                       |                                       |
|-------|------------------------------------|---------------------------------------|---------------------------------------|
|       | Operating Expenses<br>per Unlinked | Unlinked Trips per<br>Vehicle Revenue | Unlinked Trips per<br>Vehicle Revenue |
| Mode  | Passenger Trip                     | Mile                                  | Hour                                  |
| Bus   | \$23.74                            | 0.2                                   | 2.6                                   |
| Total | \$23.74                            | 0.2                                   | 2.6                                   |