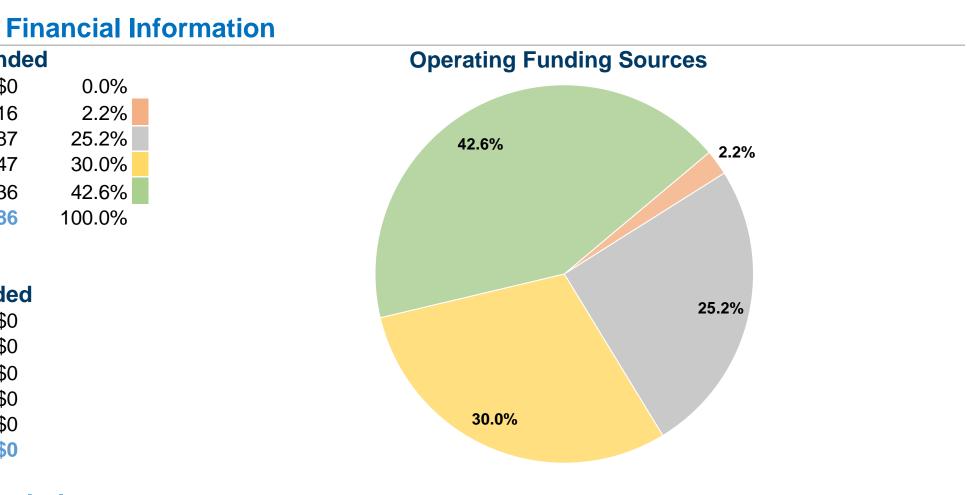

Summary of Operating Expenses (OE)

NTDID: 2R02-20937

Reporter Type: Rural General Public Transit

6,135 Annual Vehicle Revenue Miles (VRM)

463 Annual Vehicle Revenue Hours (VRH)

| Sources of Operating Fund      | ls Expen |
|--------------------------------|----------|
| Fare Revenues                  | \$(      |
| Local Funds                    | \$616    |
| State Funds                    | \$7,187  |
| Federal Assistance             | \$8,547  |
| Other Funds                    | \$12,136 |
| Total Operating Funds Expended | \$28,480 |
|                                |          |