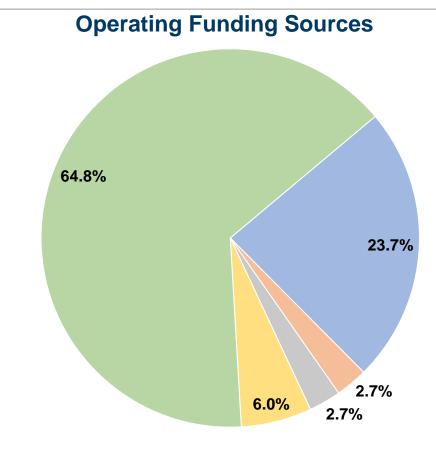

## **Summary of Operating Expenses (OE)**

\$911,871 Total Operating Expenses

#### **Sources of Capital Funds Expended**

Fare Revenues \$0
Local Funds \$0
State Funds \$0
Federal Assistance \$0
Other Funds \$0
Total Capital Funds Expended \$0