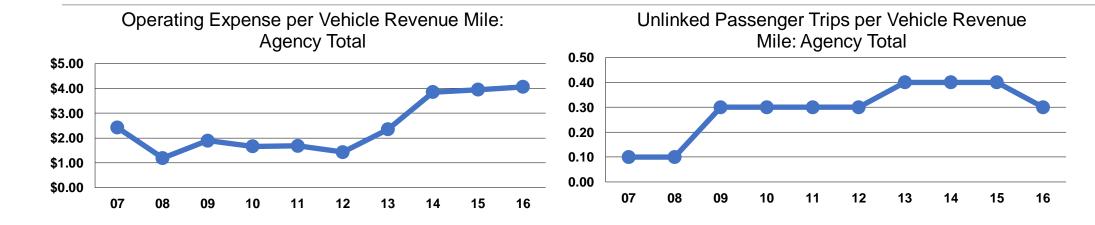

## **Service Efficiency**

| Operating Expenses per Vehicle Revenue Mile | Operating Expenses per Vehicle Revenue Hour |
|---------------------------------------------|---------------------------------------------|
| \$4.06                                      | \$80.27                                     |
| \$4.06                                      | \$80.27                                     |

#### Service Effectiveness

| Operating Expenses per Unlinked | Unlinked Trips per<br>Vehicle Revenue | Unlinked Trips per<br>Vehicle Revenue |  |
|---------------------------------|---------------------------------------|---------------------------------------|--|
| Passenger Trip                  | Mile                                  | Hour                                  |  |
| \$12.30                         | 0.3                                   | 6.5                                   |  |
| \$12.30                         | 0.3                                   | 6.5                                   |  |