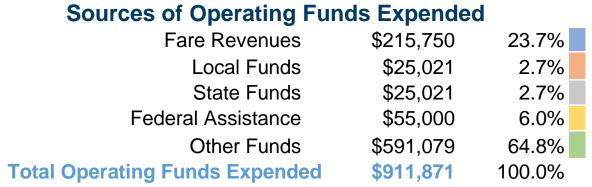

## **Summary of Operating Expenses (OE)**

\$911,871 Total Operating Expenses

#### **Sources of Capital Funds Expended**

Fare Revenues \$0
Local Funds \$0
State Funds \$0
Federal Assistance \$0
Other Funds \$0
Total Capital Funds Expended \$0