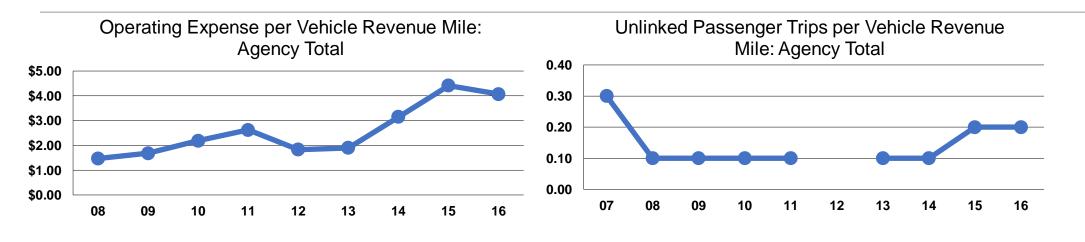

### **Service Efficiency**

| Mada  | Operating Expenses per | Operating Expenses per |  |
|-------|------------------------|------------------------|--|
| Mode  | Vehicle Revenue Mile   | Vehicle Revenue Hour   |  |
| Bus   | \$4.07                 | \$85.48                |  |
| Total | \$4.07                 | \$85.48                |  |

|       | Service Effectiveness              |                                       |                                       |
|-------|------------------------------------|---------------------------------------|---------------------------------------|
|       | Operating Expenses<br>per Unlinked | Unlinked Trips per<br>Vehicle Revenue | Unlinked Trips per<br>Vehicle Revenue |
| Mode  | Passenger Trip                     | Mile                                  | Hour                                  |
| Bus   | \$25.03                            | 0.2                                   | 3.4                                   |
| Total | \$25.03                            | 0.2                                   | 3.4                                   |