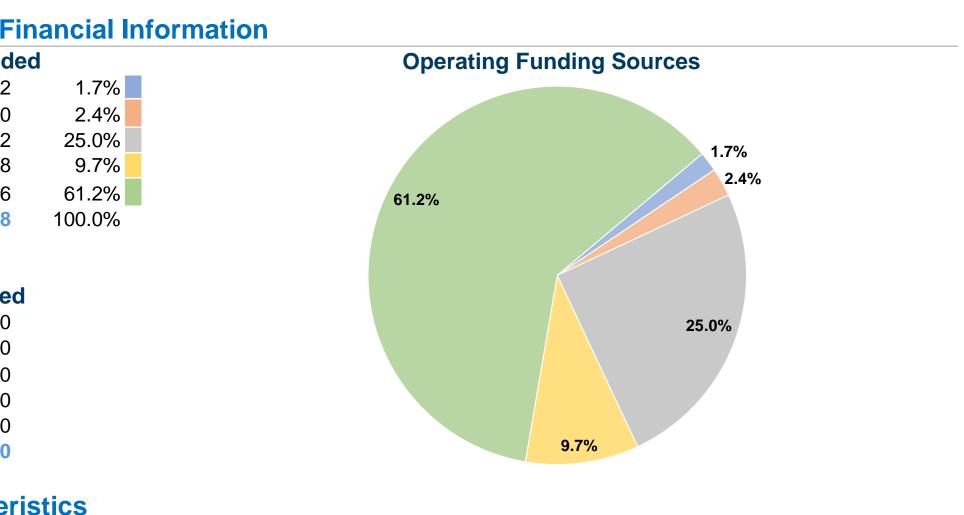

| <b>General Information</b>                                                             |                                       | Fin         |
|----------------------------------------------------------------------------------------|---------------------------------------|-------------|
|                                                                                        | Sources of Operating Fun              | ds Expended |
|                                                                                        | Fare Revenues                         | \$11,012    |
| Service Consumption                                                                    | Local Funds                           | \$15,780    |
| 25,955 Annual Unlinked Trips (UPT)                                                     | State Funds                           | \$162,392   |
|                                                                                        | Federal Assistance                    | \$62,948    |
| Service Supplied                                                                       | Other Funds                           | \$397,446   |
| 159,601 Annual Vehicle Revenue Miles (VRM)<br>7,599 Annual Vehicle Revenue Hours (VRH) | <b>Total Operating Funds Expended</b> | \$649,578   |
| Summary of Operating Expenses (OE)                                                     | Sources of Capital Fund               | s Expended  |
| \$649,578 Total Operating Expenses                                                     | Fare Revenues                         | \$0         |
|                                                                                        | Local Funds                           | \$0         |
| Database Information                                                                   | State Funds                           | \$0         |
|                                                                                        |                                       | • -         |